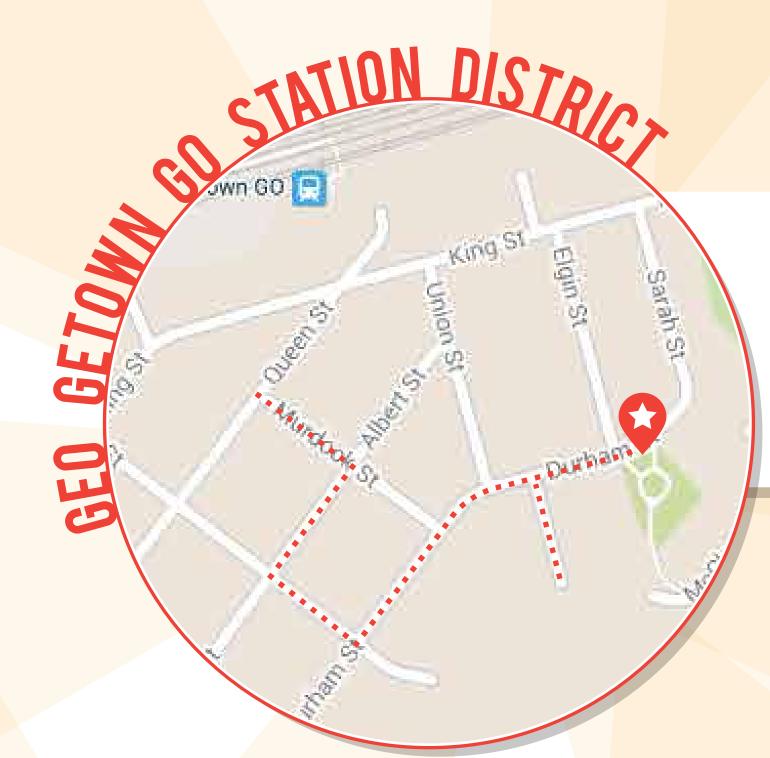

## NEGHBOURHOOD WALKING TOURS

TELL US WHAT YOU VALUE ABOUT THE CHARACTER OF YOUR NEIGHBOURHOOD

JUNE 8 1:30-2:30PM MEET @ DURHAM STREET PARK

5:30-7:00PM JUNE 8 MEET @ JUNE 8 GEORGETOWN PUBLIC LIBRARY

JUNE 21 1:30-2:30PM MEET @ ACTON PUBLIC LIBRARY