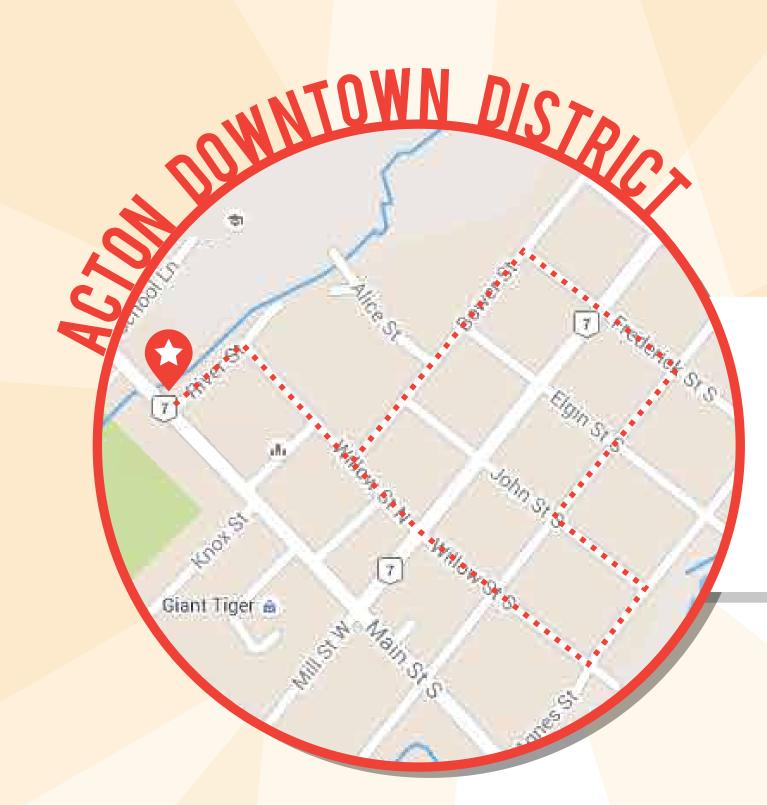

## NEGHBOURHOOD WALKING TOURS

TELL US WHAT YOU VALUE ABOUT THE CHARACTER OF YOUR NEIGHBOURHOOD

JUNE 8 1:30-2:30PM MEET @ DURHAM STREET PARK

5:30-7:00PM JUNE 8 MEET @ JUNE 8 GEORGETOWN PUBLIC LIBRARY

JUNE 21 1:30-2:30PM MEET @ ACTON PUBLIC LIBRARY