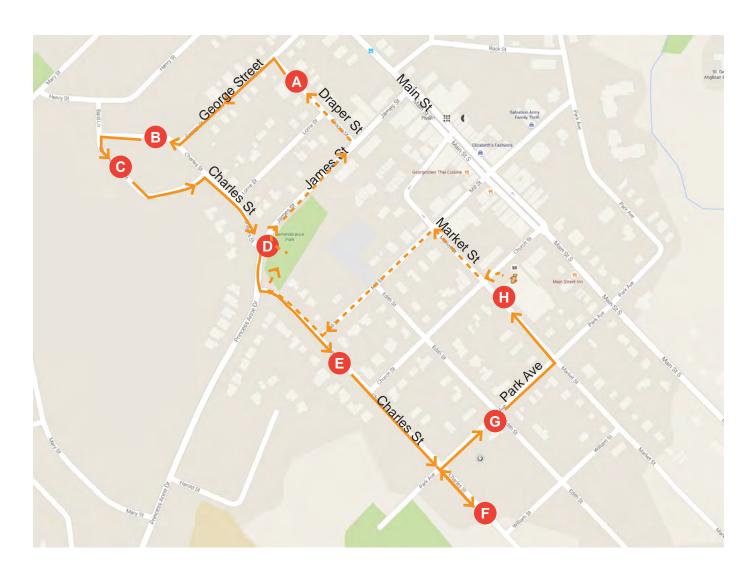

# **Park District Walking Tour**

Wednesday June 8 2016 5:30pm-6:30pm

8

#### From Engagement Station

Head southwest on Church St toward Market St Turn right onto Market St Market St turns right and becomes Wesleyan St Turn left onto Main St S Turn left onto James St Turn right onto Draper St

A 9 Draper St

Head northwest on Draper St toward George St Turn left onto George St Turn right onto Churchill Cres

- B 26-32 Churchill Cres
  Head west on Churchill Cres toward Bard Ln
  Turn left to stay on Churchill Cres
- C 24 Churchill Cres

  Head southeast on Churchill Cres toward Charles St

  Turn right onto Charles St

- 88-94 Charles St Head south on Charles St
- 60 Charles St
- F 40 Charles St
  Head northwest on Charles St toward Park Ave
  Turn right onto Park Ave
- G 7-15 Park Ave
  Head northeast on Park Ave toward Edith St
  Turn left onto Market St
- 44-50 Market St
  Turn right onto Church St
- Return to Engagement Station