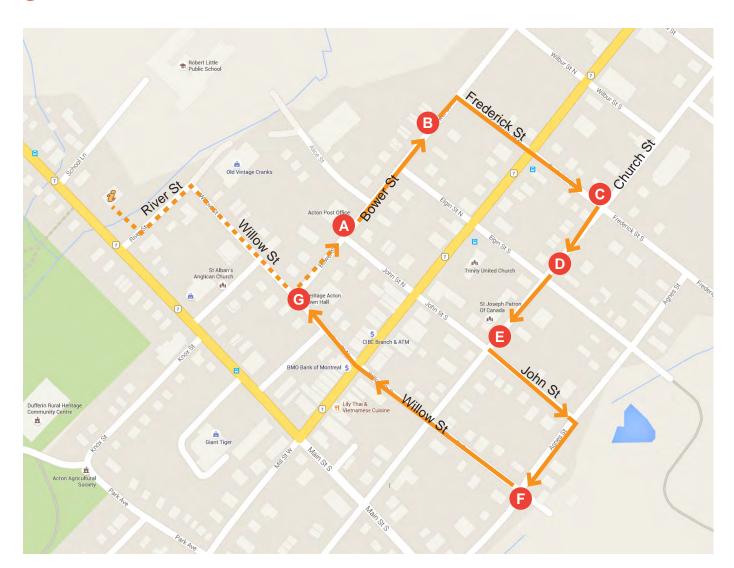

# **Acton Walking Tour**

Tuesday June 21 2016 1:30pm-2:15pm

Engagement Station
Acton Library - Community Room
17 River St, Acton, ON L7J 1C2

From Engagement Station

Head east on River St toward Willow St N Turn right onto on Willow St N toward Bower St

- Acton Post Office 45-53 Bower St
  Head northeast on Bower St toward Alice St
- B 76-88 Bower St
  Head northeast on Bower St toward Frederick St N
  Turn right onto Frederick St N
- 7 Frederick St S
  Head southeast on Frederick St S toward Church
  St
  Turn right onto Church St
- D 83-95 Church St

Head southwest on Church St toward Elgin St S

- E 69 Church St

  Head southwest on Church St toward John St S

  Turn left onto John St S

  Turn right onto Agnes St
- F 67 Agnes St
  Head southwest on Agnes St toward Willow St S
  Turn right onto Willow St S
- G Heritage Acton Town Hall 19 Willow St N
  Head northwest on Willow St N toward Bower St
  Turn left onto River St
- Return to Engagement Station