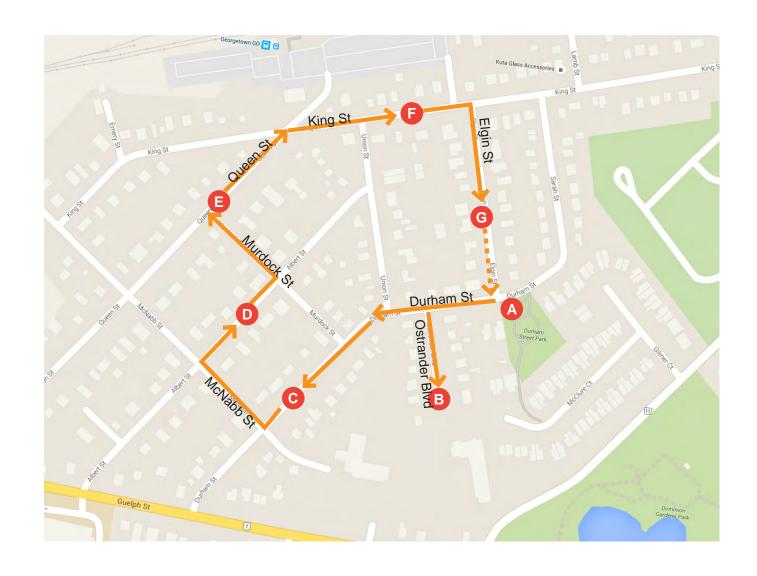

# Georgetown GO Station Area Walking Tour

Wednesday June 8 2016 1:30pm-2:15pm

- A Durham Street Park around 48 Durham St Head west on Durham St Turn left onto Ostrander Blvd
- B 10-14 Ostrander Blvd
  Head north on Ostrander Blvd toward Durham St
  Turn left onto Durham S
- C 12 Durham St
  Head southwest on Durham St toward McNabb St
  Turn right onto McNabb St
  Turn right onto Albert St
- 20-26 Albert St
  Head northeast on Albert St toward Murdock St
  Turn left onto Murdock St
  Turn right onto Queen St

- E 50 Queen St
  Head northeast on Queen St toward King St
  Slight right onto King St
- F 53 King St
  Head east on King St toward Elgin St
  Turn right onto Elgin St
- G 16 Elgin St Continue on Elgin St toward Durham St

Return to **Durham Street Park** 