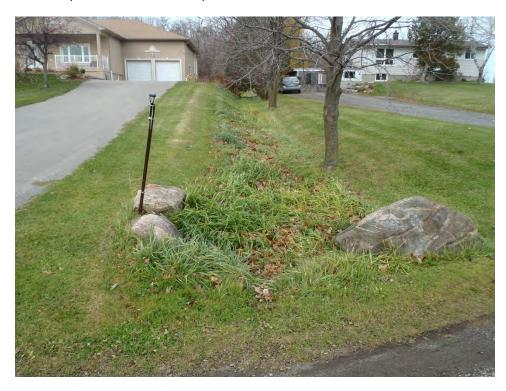

# Reach TRAFALGAR-001 – CROSSING AT TRAFALGAR (May 28, 2015)

Photo 46. Looking upstream from road crossing.

Photo 47. Looking upstream at channel.

Photo 48. Looking downstream from road crossing.