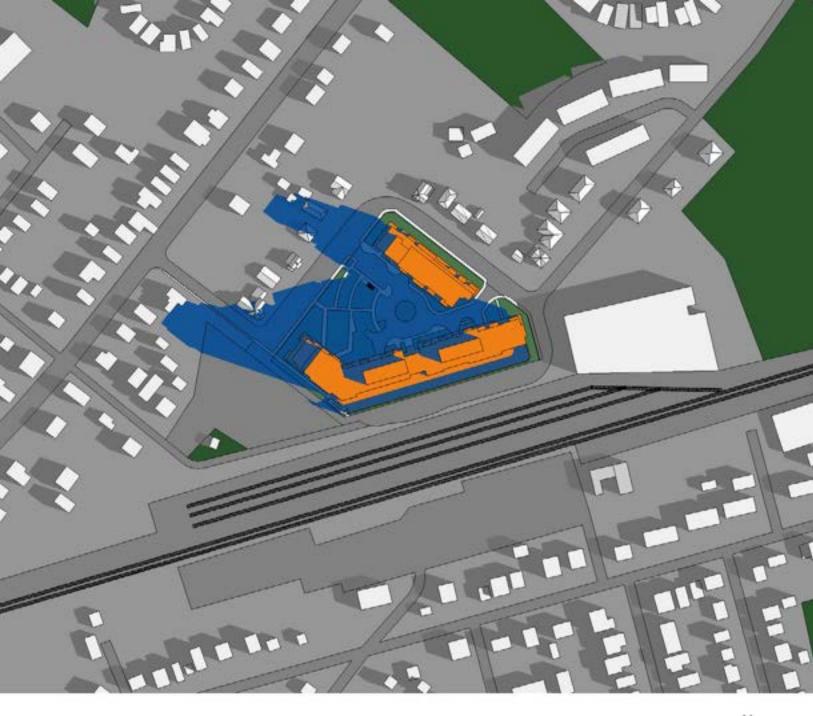

Pages 3-40 of the study show the proposed and existing shadow images for the proposed development. Existing shadows are represented by the dark grey and the proposed shadows in blue.

Pages three (3) to twelve (12) of the study show the existing and proposed shadows on March 21 at the following times: 9:18 am, 10:18 am, 11:18 am, 12:18 pm, 1:18 pm, 2:18 pm, 3:18 pm, 4:18 pm, 5:18 pm and 6:18 pm. Pages thirteen (13) to twenty-two (22) show the existing and proposed shadows on June 21 at the following times: 9:18 am, 10:18 am, 11:18 am, 12:18 pm, 1:18 pm, 2:18 pm, 3:18 pm, 4:18 pm, 5:18 pm and 6:18 pm. Pages twenty-three (23) to thirty-two (32) show the existing and proposed shadows on September 21 at the following times: 9:18 am, 10:18 am, 11:18 am, 12:18 pm, 2:18 pm, 3:18 pm, 4:18 pm, 5:18 pm and 6:18 pm. Pages thirty tree (33) to forty (40) show the existing and proposed shadows on December 21 at the following times: 9:18 am, 10:18 am, 11:18 am, 12:18 pm, 1:18 pm, 2:18 pm, 3:18 pm, and 4:18 pm.

Proposed Shadows

Proposed Development