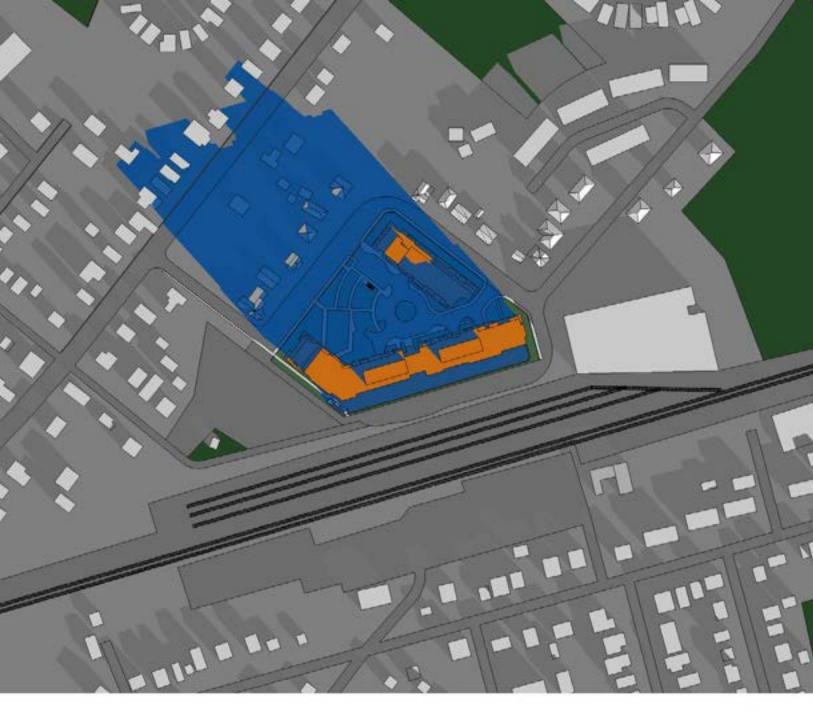

The first two (2) pages of the study are the key and reference plans showing the areas surrounding the proposed development that were included in the study. The first page shows the key plan, and the second page shows the reference plan.

### KEY PLAN

Date: August 15th, 2024

**Proposed Development** 

1 ROSETTA STREET
GEORGETOWN, ON

**SUN / SHADOW STUDY** 

**REFERENCE PLAN** 

Date: August 15th, 2024

DATE & TIME: MARCH 21 at 9:18 am