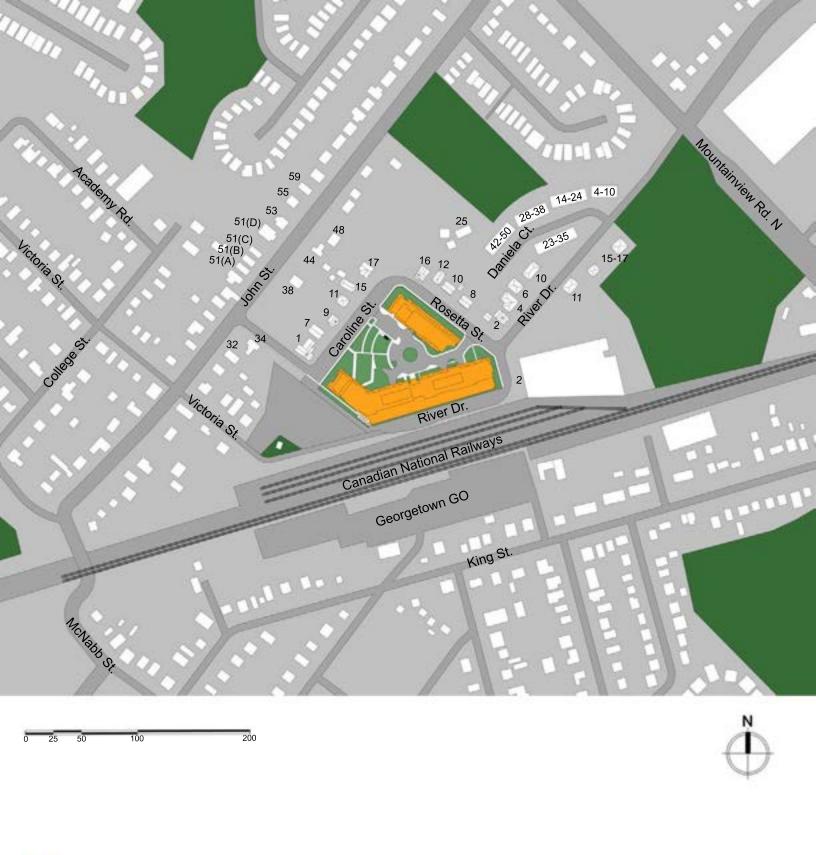

The first two (2) pages of the study are the key and reference plans showing the areas surrounding the proposed development that were included in the study. The first page shows the key plan, and the second page shows the reference plan.

### **Residential Properties**

Thirty-two (32) residential properties were impacted by shadows from the proposed development. Fifteen (15) to the North and thirteen (13) to the East of the proposed development. The fifteen (15) properties to North are located at: 1, 7, 9, 11, 15 and 17 Caroline St., 34, 38, 44, 48, 51(A), 51(B), 51(C), 51(D), and 55 John St.

The seventeen (17) remaining residential properties are located to the East at 25 Caroline St., 2, 8, 10, 12 and 16 Rosetta St., 2, 4, 6, 10, 11, 15-17 River Dr, 4-10, 14-24, 28-38, 23-35 and 42-50 Daniela Ct.

### **Other Properties**

One (1) property to the East is identified as Manufacturing (Applied Wiring Assemblies Inc.) and is located at 2 Rosetta St.

#### **North of Subject Property:**

- **1 Caroline St.** was impacted for two hourly test times in the morning on each of March 21, September 21 and December 21 at 9:18 am and 10:18 am.
- **7 Caroline St.** was impacted for three hours in the morning of December 21 at 9:18 am, 10:18 am and 11:18 am.
- **9 Caroline St.** was only impacted for four hours in the morning of December 21 at 9:18 am, 10:18 am, 11:18 am, and 12:18 pm.
- **11 Caroline St.** was impacted for a single hourly test time in the morning on each of March 21 and September 21 at 9:18 am. The property is also impacted for four hours in the morning of December 21 at 9:18 am, 10:18 am, 11:18 am and 12:18 pm.
- **15 Caroline St.** was impacted for two hourly test times in the morning on each of March 21 and September 21 at 9:18 am and 10:18 am. The property is also impacted for four hours in the morning of December 21 at 9:18 am, 10:18 am, 11:18 am and 12:18 pm.
- **17 Caroline St.** was impacted for a single hourly test time in the morning on each of March 21 and September 21 at 10:18 am. The property is also impacted for two hourly test times in the morning of December 21 at 9:18 am and 10:18 am.
- **34 John St.** was only impacted for a single hourly test time in the morning of March 21 at 9:18 am.

- **38 John St.** was impacted for two hourly test times in the morning of December 21 at 9:18 am and 10:18 am.
- 44 John St. was only impacted for a single hourly test time in the morning of December 21 at 9:18 am.
- 48 John St. was only impacted for a single hourly test time in the morning of December 21 at 9:18 am.
- **51(A) John St.** was only impacted for a single hourly test time in the morning of December 21 at 9:18 am.
- **51(B) John St.** was only impacted for a single hourly test time in the morning of December 21 at 9:18 am.
- **51(C) John St.** was only impacted for a single hourly test time in the morning of December 21 at 9:18 am
- **51(D) John St.** was only impacted for a single hourly test time in the morning of December 21 at 9:18 am.
- 53 John St. was only impacted for a single hourly test time in the morning of December 21 at 9:18 am.
- 55 John St. was only impacted for a single hourly test time in the morning of December 21 at 9:18 am.
- **59 John St.** was only impacted for a single hourly test time in the morning of December 21 at 9:18 am.

### **East of Subject Property:**

- **25 Caroline St.** was impacted for two hourly test times in the afternoon of December 21 at 2:18 pm, and 3:18 pm.
- **2 Rosetta St.** was only impacted for two hourly test times in the afternoon on each of March 21 and September 21 at 5:18 pm and 6:18 pm. The property is also impacted for three hours in the afternoon of June 21 from 4:18 pm, till 6:18 pm. The property is also impacted for a single hourly test time in the afternoon of December 21 at 4:18 pm.
- **8 Rosetta St.** was impacted for three hourly test times in the afternoon on each of March 21, September 21 from 4:18 pm, till 6:18 pm. The property is also impacted in the morning and afternoon of December 21 from 11:18 am till 4:18 pm.
- **10 Rosetta St.** was impacted for three hourly test times in the afternoon on each of March 21, September 21 from 4:18 pm, till 6:18 pm. The property is also impacted in the morning of December 21 from 11:18 am till 4:18 pm.
- **12 Rosetta St.** was impacted for two hourly test times in the afternoon on each of March 21, September 21 at 4:18 pm and 5:18 pm. The property is also impacted in the morning of December 21 from 10:18 am till 4:18 pm.
- **16 Rosetta St.** was impacted for three hourly test times in the afternoon on each of March 21, September 21 from 2:18 pm, till 4:18 pm. The property is also impacted in the morning of December 21 from 10:18 am till 4:18 pm.

PARTNERS: Hoordad Ghandehari, OAA, MRAIC, Reza Eslami, OAA, MRAIC, LEED AP

- **2 River Dr.** was impacted for three hourly test times in the afternoon on each of March 21 and September 21 at 4:18 pm, till 6:18 pm. The property is also impacted in the afternoon of December 21 from 12:18 pm till 4:18 pm.
- **4 River Dr.** was only impacted for a single hourly test time in the afternoon on each of March 21 at 6:18 pm. and for two hourly test times in the afternoon of September 21 at 5:18 pm. and 6:18 pm. The property is also impacted in the afternoon of December 21 from 1:18 pm till 4:18 pm.
- **6 River Dr.** was only impacted for a single hourly test time in the afternoon of both March 21 and September 21 at 6:18 pm. The property is also impacted in the afternoon of December 21 from 1:18 pm till 4:18 pm.
- **10 River Dr.** was only impacted for a single hourly test time in the afternoon on each of March 21, and September 21 at 6:18 pm. The property is also impacted for four hourly test time in the afternoon of December 21 from 1:18 pm till 4:18 pm.
- **11 River Dr.** was only impacted for a single hourly test time in the afternoon of September 21 at 6:18 pm. The property is also impacted for two hourly test times in the afternoon of December 21 from 3:18 pm till 4:18 pm.
- **15-17 River Dr.** was impacted for one hourly test time in the afternoon on December 21 at 4:18 pm.
- **4-10 Daniela Ct.** was impacted for one hourly test time in the afternoon on December 21 at 4:18 pm.
- **14-24 Daniela Ct.** was impacted for one hourly test time in the afternoon on December 21 at 4:18 pm.
- **23-35 Daniela Ct.** was impacted for two hourly test time in the afternoon on December 21 at 3:18 pm and 4:18 pm.
- **28-38 Daniela Ct.** was impacted for one hourly test time in the afternoon on December 21 at 4:18 pm.
- **42-50 Daniela Ct.** was impacted for two hourly test time in the afternoon on December 21 at 3:18 pm and 4:18 pm.