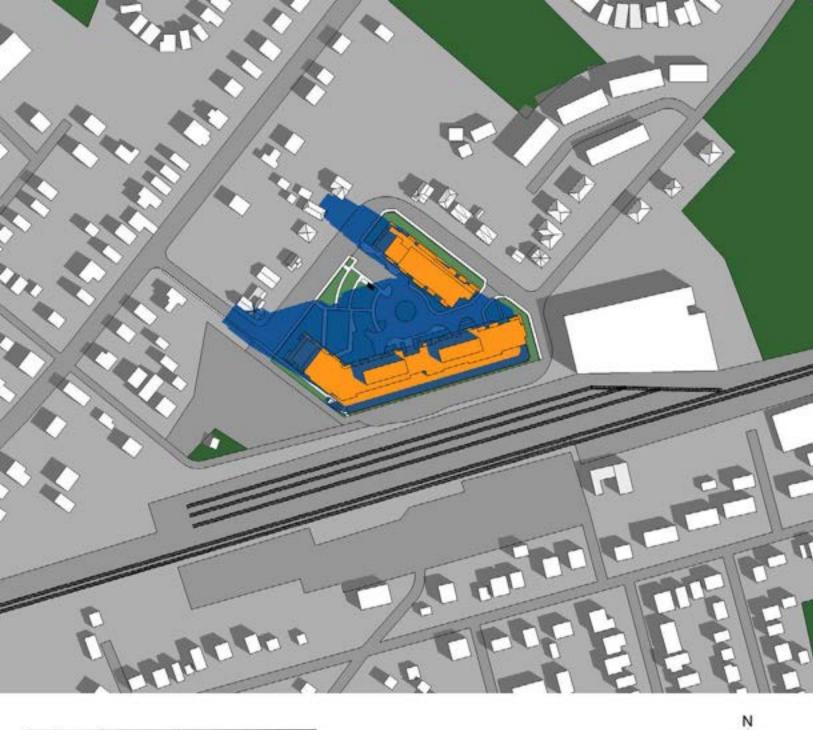

The first two (2) pages of the study are the key and reference plans showing the areas surrounding the proposed development that were included in the study. The first page shows the key plan, and the second page shows the reference plan.

### KEY PLAN

Date: August 15th, 2024

**Proposed Development** 

1 ROSETTA STREET
GEORGETOWN, ON

**SUN / SHADOW STUDY** 

**REFERENCE PLAN** 

Date: August 15th, 2024

DATE & TIME: MARCH 21 at 9:18 am