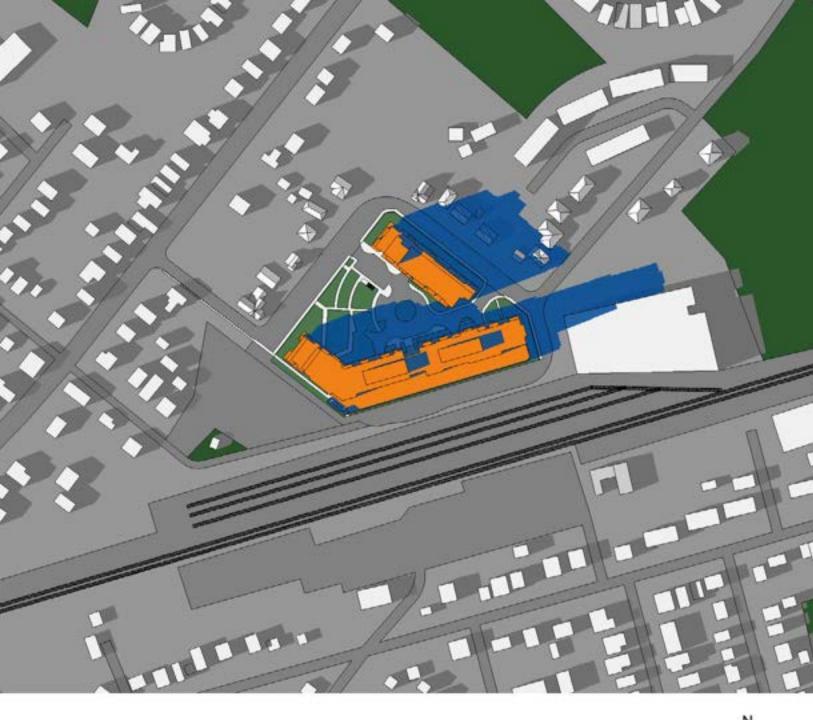

The first two (2) pages of the study are the key and reference plans showing the areas surrounding the proposed development that were included in the study. The first page shows the key plan, and the second page shows the reference plan.

### KEY PLAN

Date: August 15th, 2024

**Proposed Development** 

1 ROSETTA STREET
GEORGETOWN, ON

**SUN / SHADOW STUDY** 

**REFERENCE PLAN** 

Date: August 15th, 2024

DATE & TIME: MARCH 21 at 9:18 am