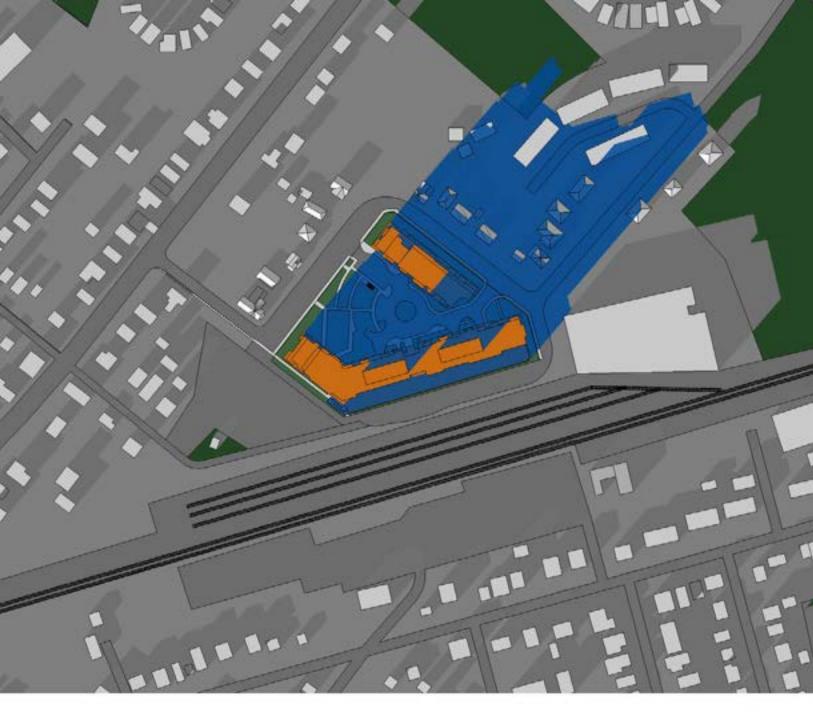

The first two (2) pages of the study are the key and reference plans showing the areas surrounding the proposed development that were included in the study. The first page shows the key plan, and the second page shows the reference plan.

### KEY PLAN

Date: August 15th, 2024

**Proposed Development** 

1 ROSETTA STREET
GEORGETOWN, ON

**SUN / SHADOW STUDY** 

**REFERENCE PLAN** 

Date: August 15th, 2024

DATE & TIME: MARCH 21 at 9:18 am