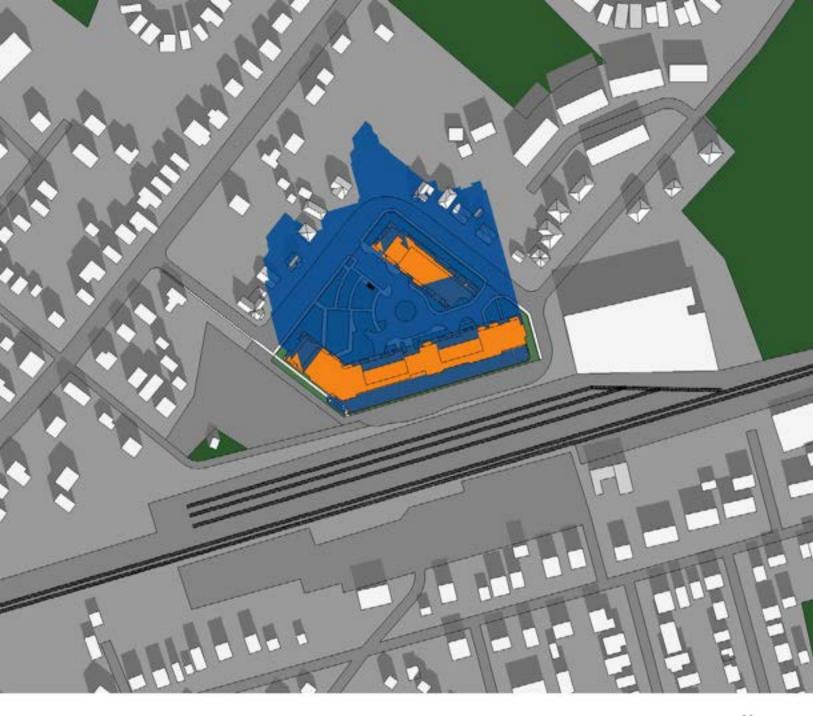

The first two (2) pages of the study are the key and reference plans showing the areas surrounding the proposed development that were included in the study. The first page shows the key plan, and the second page shows the reference plan.

### KEY PLAN

Date: August 15th, 2024

**Proposed Development** 

1 ROSETTA STREET
GEORGETOWN, ON

**SUN / SHADOW STUDY** 

**REFERENCE PLAN** 

Date: August 15th, 2024

DATE & TIME: MARCH 21 at 9:18 am