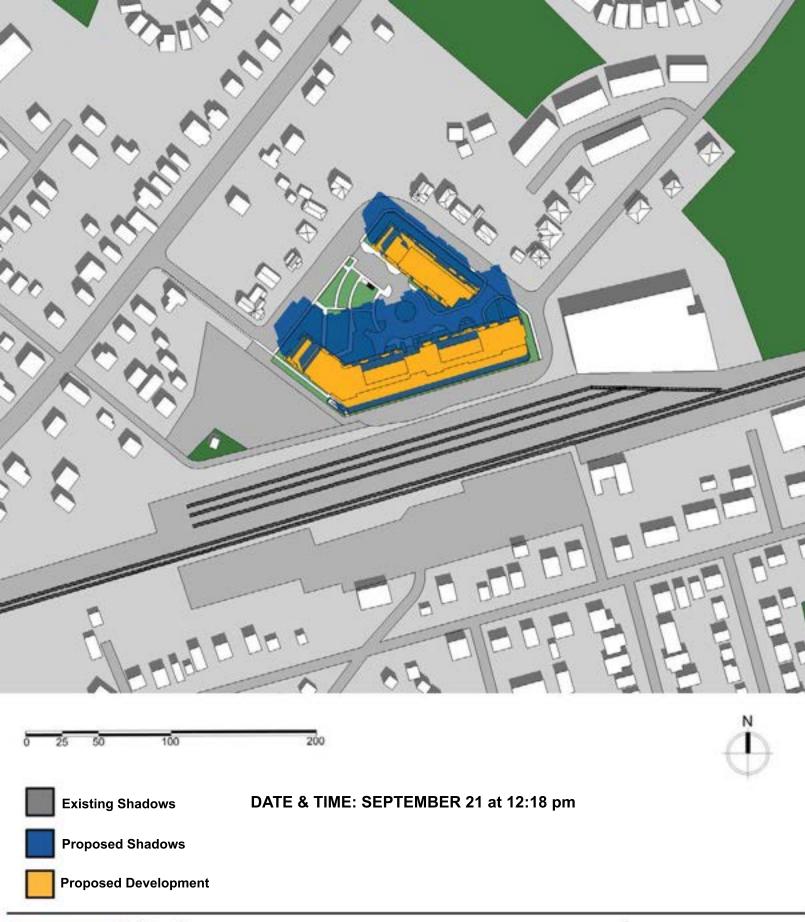

# 1 ROSETTA STREET

**GEORGETOWN, ON** 

**SUN / SHADOW STUDY** 

Date: August 15th, 2024

DATE & TIME: SEPTEMBER 21 at 10:18 am

Proposed Development

1 ROSETTA STREET

**GEORGETOWN, ON** 