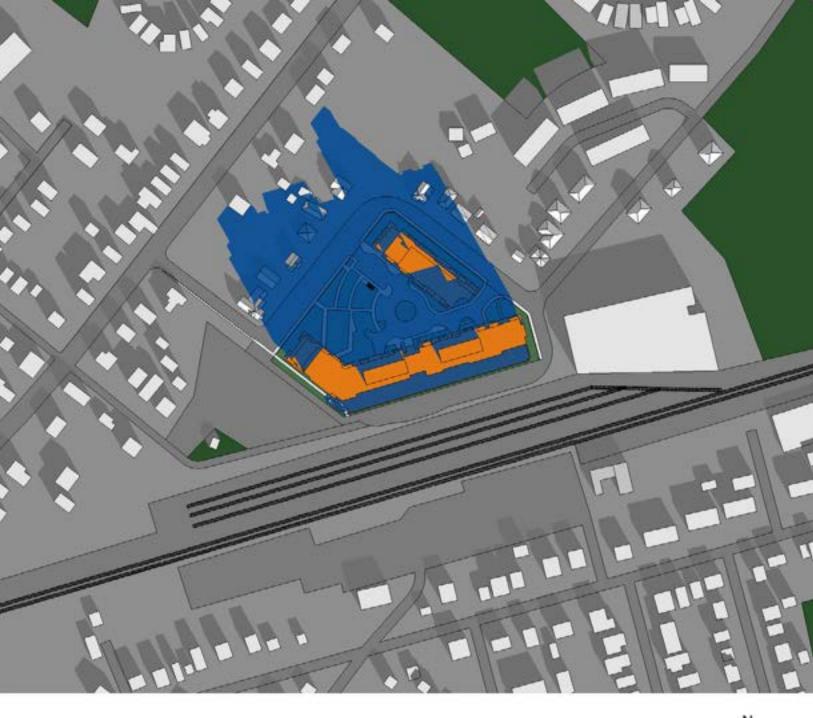

The first two (2) pages of the study are the key and reference plans showing the areas surrounding the proposed development that were included in the study. The first page shows the key plan, and the second page shows the reference plan.

### KEY PLAN

Date: August 15th, 2024

**Proposed Development** 

1 ROSETTA STREET
GEORGETOWN, ON

**SUN / SHADOW STUDY** 

**REFERENCE PLAN** 

Date: August 15th, 2024

DATE & TIME: MARCH 21 at 9:18 am