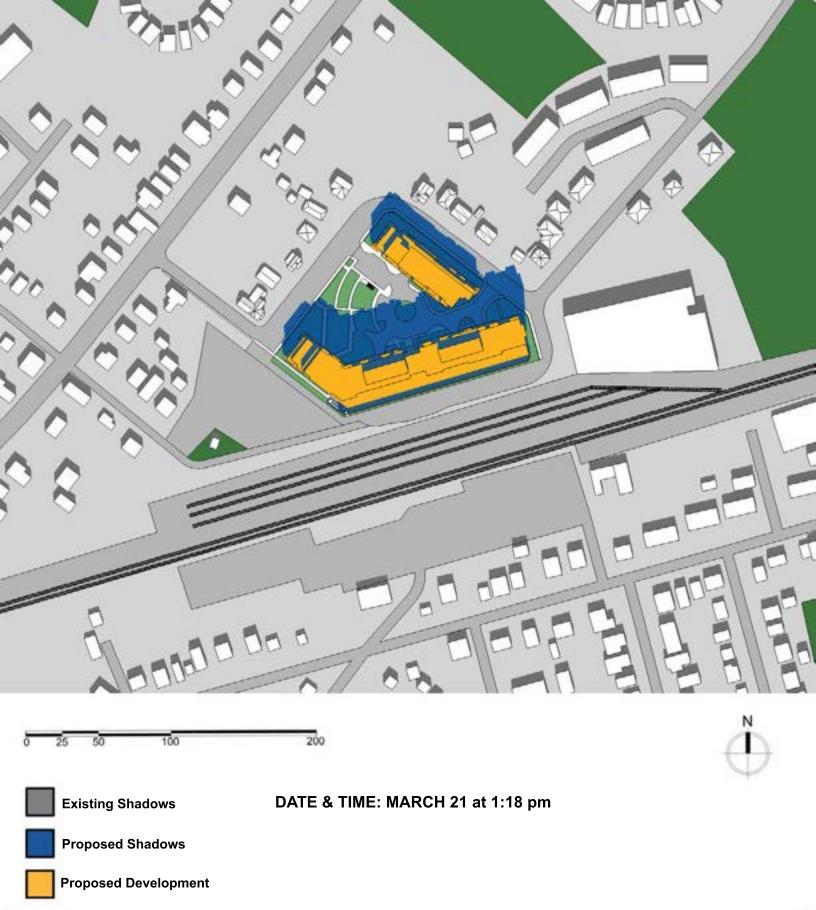

Pages 3-40 of the study show the proposed and existing shadow images for the proposed development. Existing shadows are represented by the dark grey and the proposed shadows in blue.

Pages three (3) to twelve (12) of the study show the existing and proposed shadows on March 21 at the following times: 9:18 am, 10:18 am, 11:18 am, 12:18 pm, 1:18 pm, 2:18 pm, 3:18 pm, 4:18 pm, 5:18 pm and 6:18 pm. Pages thirteen (13) to twenty-two (22) show the existing and proposed shadows on June 21 at the following times: 9:18 am, 10:18 am, 11:18 am, 12:18 pm, 1:18 pm, 2:18 pm, 3:18 pm, 4:18 pm, 5:18 pm and 6:18 pm. Pages twenty-three (23) to thirty-two (32) show the existing and proposed shadows on September 21 at the following times: 9:18 am, 10:18 am, 11:18 am, 12:18 pm, 2:18 pm, 3:18 pm, 4:18 pm, 5:18 pm and 6:18 pm. Pages thirty tree (33) to forty (40) show the existing and proposed shadows on December 21 at the following times: 9:18 am, 10:18 am, 11:18 am, 12:18 pm, 1:18 pm, 2:18 pm, 3:18 pm, and 4:18 pm.

### **East of Subject Property:**

- **25 Caroline St.** was impacted for two hourly test times in the afternoon of December 21 at 2:18 pm, and 3:18 pm.
- **2 Rosetta St.** was only impacted for two hourly test times in the afternoon on each of March 21 and September 21 at 5:18 pm and 6:18 pm. The property is also impacted for three hours in the afternoon of June 21 from 4:18 pm, till 6:18 pm. The property is also impacted for a single hourly test time in the afternoon of December 21 at 4:18 pm.
- **8 Rosetta St.** was impacted for three hourly test times in the afternoon on each of March 21, September 21 from 4:18 pm, till 6:18 pm. The property is also impacted in the morning and afternoon of December 21 from 11:18 am till 4:18 pm.
- **10 Rosetta St.** was impacted for three hourly test times in the afternoon on each of March 21, September 21 from 4:18 pm, till 6:18 pm. The property is also impacted in the morning of December 21 from 11:18 am till 4:18 pm.
- **12 Rosetta St.** was impacted for two hourly test times in the afternoon on each of March 21, September 21 at 4:18 pm and 5:18 pm. The property is also impacted in the morning of December 21 from 10:18 am till 4:18 pm.
- **16 Rosetta St.** was impacted for three hourly test times in the afternoon on each of March 21, September 21 from 2:18 pm, till 4:18 pm. The property is also impacted in the morning of December 21 from 10:18 am till 4:18 pm.

PARTNERS: Hoordad Ghandehari, OAA, MRAIC, Reza Eslami, OAA, MRAIC, LEED AP

- **2 River Dr.** was impacted for three hourly test times in the afternoon on each of March 21 and September 21 at 4:18 pm, till 6:18 pm. The property is also impacted in the afternoon of December 21 from 12:18 pm till 4:18 pm.
- **4 River Dr.** was only impacted for a single hourly test time in the afternoon on each of March 21 at 6:18 pm. and for two hourly test times in the afternoon of September 21 at 5:18 pm. and 6:18 pm. The property is also impacted in the afternoon of December 21 from 1:18 pm till 4:18 pm.
- **6 River Dr.** was only impacted for a single hourly test time in the afternoon of both March 21 and September 21 at 6:18 pm. The property is also impacted in the afternoon of December 21 from 1:18 pm till 4:18 pm.
- **10 River Dr.** was only impacted for a single hourly test time in the afternoon on each of March 21, and September 21 at 6:18 pm. The property is also impacted for four hourly test time in the afternoon of December 21 from 1:18 pm till 4:18 pm.
- **11 River Dr.** was only impacted for a single hourly test time in the afternoon of September 21 at 6:18 pm. The property is also impacted for two hourly test times in the afternoon of December 21 from 3:18 pm till 4:18 pm.
- **15-17 River Dr.** was impacted for one hourly test time in the afternoon on December 21 at 4:18 pm.
- **4-10 Daniela Ct.** was impacted for one hourly test time in the afternoon on December 21 at 4:18 pm.
- **14-24 Daniela Ct.** was impacted for one hourly test time in the afternoon on December 21 at 4:18 pm.
- **23-35 Daniela Ct.** was impacted for two hourly test time in the afternoon on December 21 at 3:18 pm and 4:18 pm.
- **28-38 Daniela Ct.** was impacted for one hourly test time in the afternoon on December 21 at 4:18 pm.
- **42-50 Daniela Ct.** was impacted for two hourly test time in the afternoon on December 21 at 3:18 pm and 4:18 pm.