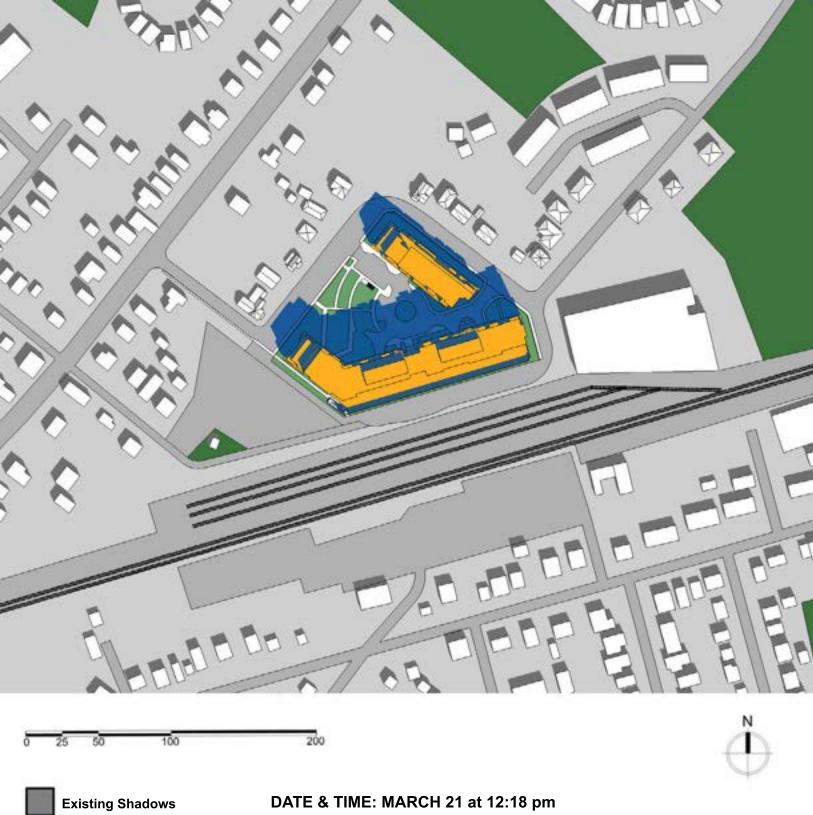

Pages 3-40 of the study show the proposed and existing shadow images for the proposed development. Existing shadows are represented by the dark grey and the proposed shadows in blue.

Pages three (3) to twelve (12) of the study show the existing and proposed shadows on March 21 at the following times: 9:18 am, 10:18 am, 11:18 am, 12:18 pm, 1:18 pm, 2:18 pm, 3:18 pm, 4:18 pm, 5:18 pm and 6:18 pm. Pages thirteen (13) to twenty-two (22) show the existing and proposed shadows on June 21 at the following times: 9:18 am, 10:18 am, 11:18 am, 12:18 pm, 1:18 pm, 2:18 pm, 3:18 pm, 4:18 pm, 5:18 pm and 6:18 pm. Pages twenty-three (23) to thirty-two (32) show the existing and proposed shadows on September 21 at the following times: 9:18 am, 10:18 am, 11:18 am, 12:18 pm, 2:18 pm, 3:18 pm, 4:18 pm, 5:18 pm and 6:18 pm. Pages thirty tree (33) to forty (40) show the existing and proposed shadows on December 21 at the following times: 9:18 am, 10:18 am, 11:18 am, 12:18 pm, 1:18 pm, 2:18 pm, 3:18 pm, and 4:18 pm.

#### **North of Subject Property:**

- **1 Caroline St.** was impacted for two hourly test times in the morning on each of March 21, September 21 and December 21 at 9:18 am and 10:18 am.
- **7 Caroline St.** was impacted for three hours in the morning of December 21 at 9:18 am, 10:18 am and 11:18 am.
- **9 Caroline St.** was only impacted for four hours in the morning of December 21 at 9:18 am, 10:18 am, 11:18 am, and 12:18 pm.
- **11 Caroline St.** was impacted for a single hourly test time in the morning on each of March 21 and September 21 at 9:18 am. The property is also impacted for four hours in the morning of December 21 at 9:18 am, 10:18 am, 11:18 am and 12:18 pm.
- **15 Caroline St.** was impacted for two hourly test times in the morning on each of March 21 and September 21 at 9:18 am and 10:18 am. The property is also impacted for four hours in the morning of December 21 at 9:18 am, 10:18 am, 11:18 am and 12:18 pm.
- **17 Caroline St.** was impacted for a single hourly test time in the morning on each of March 21 and September 21 at 10:18 am. The property is also impacted for two hourly test times in the morning of December 21 at 9:18 am and 10:18 am.
- **34 John St.** was only impacted for a single hourly test time in the morning of March 21 at 9:18 am.