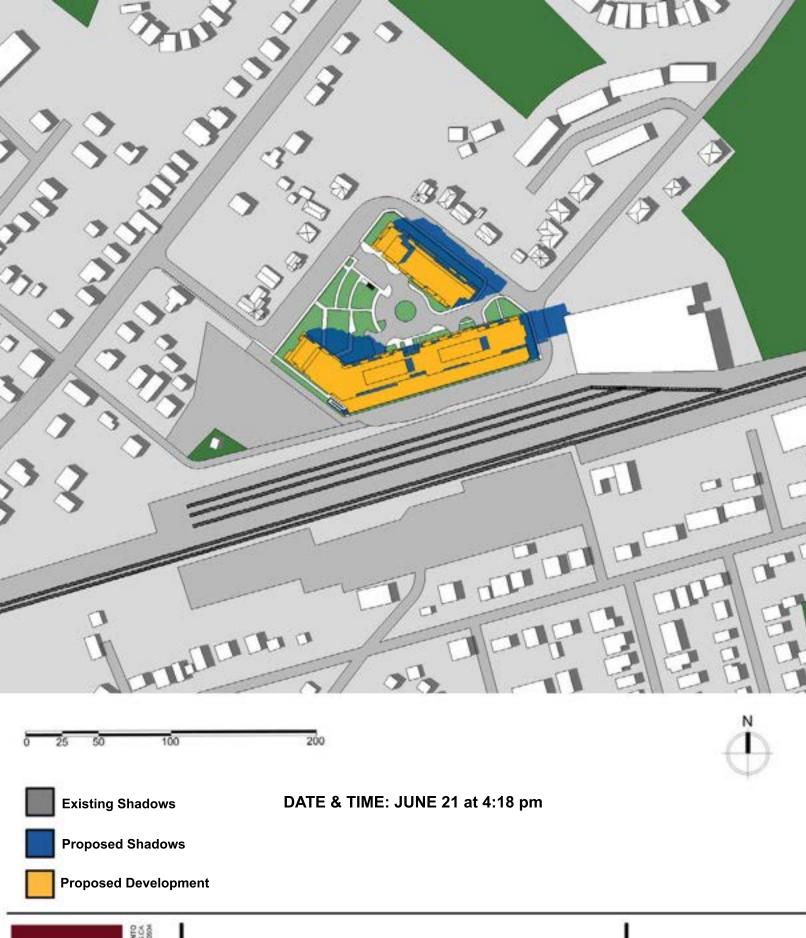

Pages 3-40 of the study show the proposed and existing shadow images for the proposed development. Existing shadows are represented by the dark grey and the proposed shadows in blue.

Pages three (3) to twelve (12) of the study show the existing and proposed shadows on March 21 at the following times: 9:18 am, 10:18 am, 11:18 am, 12:18 pm, 1:18 pm, 2:18 pm, 3:18 pm, 4:18 pm, 5:18 pm and 6:18 pm. Pages thirteen (13) to twenty-two (22) show the existing and proposed shadows on June 21 at the following times: 9:18 am, 10:18 am, 11:18 am, 12:18 pm, 1:18 pm, 2:18 pm, 3:18 pm, 4:18 pm, 5:18 pm and 6:18 pm. Pages twenty-three (23) to thirty-two (32) show the existing and proposed shadows on September 21 at the following times: 9:18 am, 10:18 am, 11:18 am, 12:18 pm, 2:18 pm, 3:18 pm, 4:18 pm, 5:18 pm and 6:18 pm. Pages thirty tree (33) to forty (40) show the existing and proposed shadows on December 21 at the following times: 9:18 am, 10:18 am, 11:18 am, 12:18 pm, 1:18 pm, 2:18 pm, 3:18 pm, and 4:18 pm.

### **East of Subject Property:**

- **25 Caroline St.** was impacted for two hourly test times in the afternoon of December 21 at 2:18 pm, and 3:18 pm.
- **2 Rosetta St.** was only impacted for two hourly test times in the afternoon on each of March 21 and September 21 at 5:18 pm and 6:18 pm. The property is also impacted for three hours in the afternoon of June 21 from 4:18 pm, till 6:18 pm. The property is also impacted for a single hourly test time in the afternoon of December 21 at 4:18 pm.
- **8 Rosetta St.** was impacted for three hourly test times in the afternoon on each of March 21, September 21 from 4:18 pm, till 6:18 pm. The property is also impacted in the morning and afternoon of December 21 from 11:18 am till 4:18 pm.
- **10 Rosetta St.** was impacted for three hourly test times in the afternoon on each of March 21, September 21 from 4:18 pm, till 6:18 pm. The property is also impacted in the morning of December 21 from 11:18 am till 4:18 pm.
- **12 Rosetta St.** was impacted for two hourly test times in the afternoon on each of March 21, September 21 at 4:18 pm and 5:18 pm. The property is also impacted in the morning of December 21 from 10:18 am till 4:18 pm.
- **16 Rosetta St.** was impacted for three hourly test times in the afternoon on each of March 21, September 21 from 2:18 pm, till 4:18 pm. The property is also impacted in the morning of December 21 from 10:18 am till 4:18 pm.