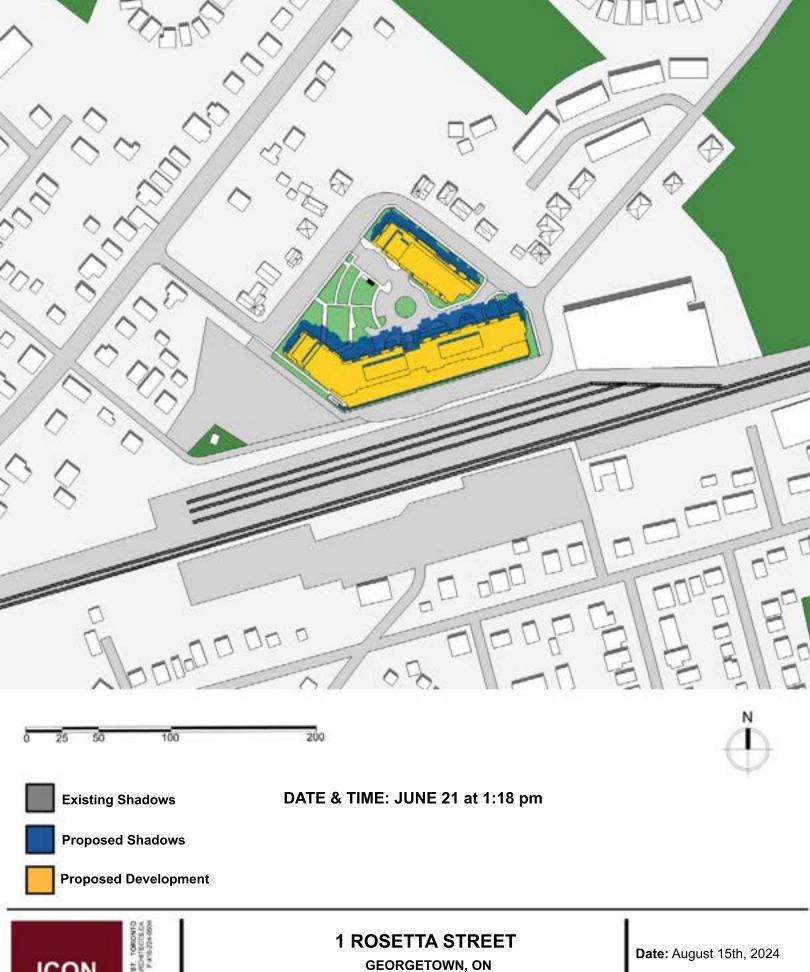

Pages 3-40 of the study show the proposed and existing shadow images for the proposed development. Existing shadows are represented by the dark grey and the proposed shadows in blue.

Pages three (3) to twelve (12) of the study show the existing and proposed shadows on March 21 at the following times: 9:18 am, 10:18 am, 11:18 am, 12:18 pm, 1:18 pm, 2:18 pm, 3:18 pm, 4:18 pm, 5:18 pm and 6:18 pm. Pages thirteen (13) to twenty-two (22) show the existing and proposed shadows on June 21 at the following times: 9:18 am, 10:18 am, 11:18 am, 12:18 pm, 1:18 pm, 2:18 pm, 3:18 pm, 4:18 pm, 5:18 pm and 6:18 pm. Pages twenty-three (23) to thirty-two (32) show the existing and proposed shadows on September 21 at the following times: 9:18 am, 10:18 am, 11:18 am, 12:18 pm, 2:18 pm, 3:18 pm, 4:18 pm, 5:18 pm and 6:18 pm. Pages thirty tree (33) to forty (40) show the existing and proposed shadows on December 21 at the following times: 9:18 am, 10:18 am, 11:18 am, 12:18 pm, 1:18 pm, 2:18 pm, 3:18 pm, and 4:18 pm.

### **East of Subject Property:**

- **25 Caroline St.** was impacted for two hourly test times in the afternoon of December 21 at 2:18 pm, and 3:18 pm.
- **2 Rosetta St.** was only impacted for two hourly test times in the afternoon on each of March 21 and September 21 at 5:18 pm and 6:18 pm. The property is also impacted for three hours in the afternoon of June 21 from 4:18 pm, till 6:18 pm. The property is also impacted for a single hourly test time in the afternoon of December 21 at 4:18 pm.
- **8 Rosetta St.** was impacted for three hourly test times in the afternoon on each of March 21, September 21 from 4:18 pm, till 6:18 pm. The property is also impacted in the morning and afternoon of December 21 from 11:18 am till 4:18 pm.
- **10 Rosetta St.** was impacted for three hourly test times in the afternoon on each of March 21, September 21 from 4:18 pm, till 6:18 pm. The property is also impacted in the morning of December 21 from 11:18 am till 4:18 pm.
- **12 Rosetta St.** was impacted for two hourly test times in the afternoon on each of March 21, September 21 at 4:18 pm and 5:18 pm. The property is also impacted in the morning of December 21 from 10:18 am till 4:18 pm.
- **16 Rosetta St.** was impacted for three hourly test times in the afternoon on each of March 21, September 21 from 2:18 pm, till 4:18 pm. The property is also impacted in the morning of December 21 from 10:18 am till 4:18 pm.