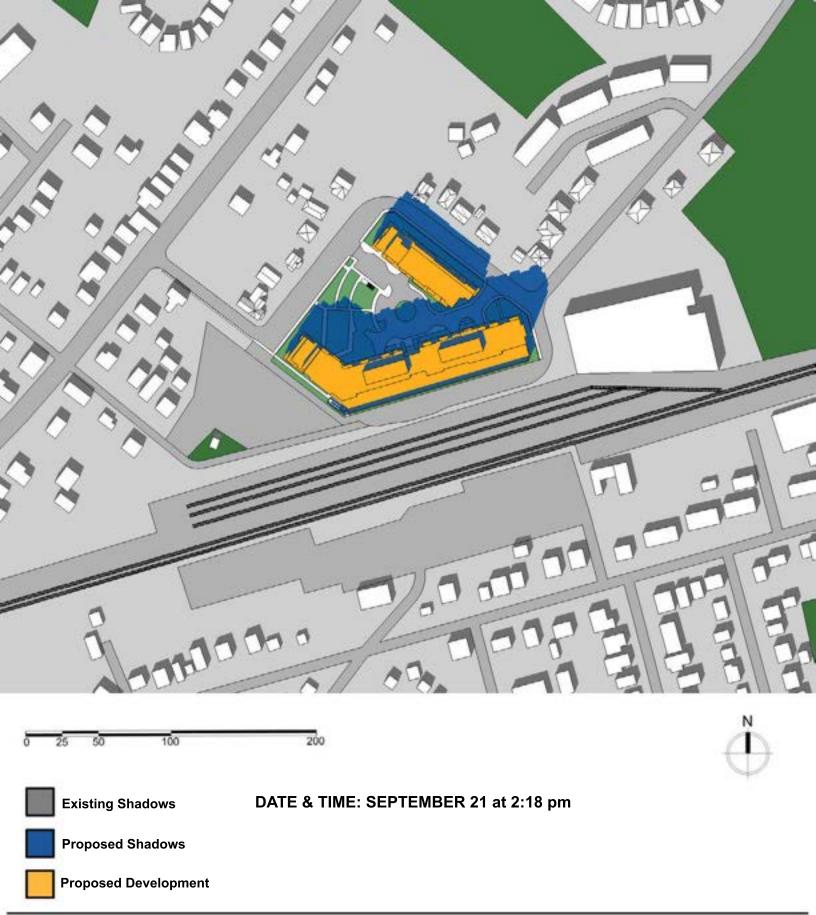

**SUN / SHADOW STUDY** 

Date: August 15th, 2024

**Proposed Shadows** 

**Proposed Development** 

**1 ROSETTA STREET** 

**GEORGETOWN, ON** 

**SUN / SHADOW STUDY** 

Date: August 15th, 2024