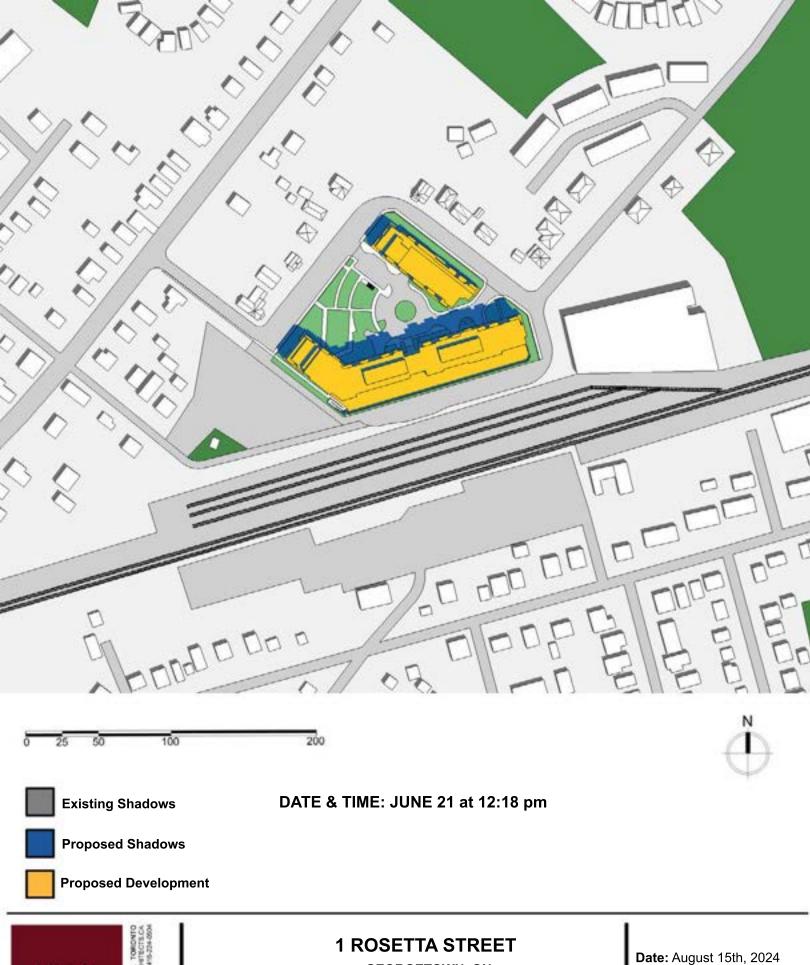

Pages 3-40 of the study show the proposed and existing shadow images for the proposed development. Existing shadows are represented by the dark grey and the proposed shadows in blue.

Pages three (3) to twelve (12) of the study show the existing and proposed shadows on March 21 at the following times: 9:18 am, 10:18 am, 11:18 am, 12:18 pm, 1:18 pm, 2:18 pm, 3:18 pm, 4:18 pm, 5:18 pm and 6:18 pm. Pages thirteen (13) to twenty-two (22) show the existing and proposed shadows on June 21 at the following times: 9:18 am, 10:18 am, 11:18 am, 12:18 pm, 1:18 pm, 2:18 pm, 3:18 pm, 4:18 pm, 5:18 pm and 6:18 pm. Pages twenty-three (23) to thirty-two (32) show the existing and proposed shadows on September 21 at the following times: 9:18 am, 10:18 am, 11:18 am, 12:18 pm, 2:18 pm, 3:18 pm, 4:18 pm, 5:18 pm and 6:18 pm. Pages thirty tree (33) to forty (40) show the existing and proposed shadows on December 21 at the following times: 9:18 am, 10:18 am, 11:18 am, 12:18 pm, 1:18 pm, 2:18 pm, 3:18 pm, and 4:18 pm.

### **East of Subject Property:**

- **25 Caroline St.** was impacted for two hourly test times in the afternoon of December 21 at 2:18 pm, and 3:18 pm.
- **2 Rosetta St.** was only impacted for two hourly test times in the afternoon on each of March 21 and September 21 at 5:18 pm and 6:18 pm. The property is also impacted for three hours in the afternoon of June 21 from 4:18 pm, till 6:18 pm. The property is also impacted for a single hourly test time in the afternoon of December 21 at 4:18 pm.
- **8 Rosetta St.** was impacted for three hourly test times in the afternoon on each of March 21, September 21 from 4:18 pm, till 6:18 pm. The property is also impacted in the morning and afternoon of December 21 from 11:18 am till 4:18 pm.
- **10 Rosetta St.** was impacted for three hourly test times in the afternoon on each of March 21, September 21 from 4:18 pm, till 6:18 pm. The property is also impacted in the morning of December 21 from 11:18 am till 4:18 pm.
- **12 Rosetta St.** was impacted for two hourly test times in the afternoon on each of March 21, September 21 at 4:18 pm and 5:18 pm. The property is also impacted in the morning of December 21 from 10:18 am till 4:18 pm.
- **16 Rosetta St.** was impacted for three hourly test times in the afternoon on each of March 21, September 21 from 2:18 pm, till 4:18 pm. The property is also impacted in the morning of December 21 from 10:18 am till 4:18 pm.

PARTNERS: Hoordad Ghandehari, OAA, MRAIC, Reza Eslami, OAA, MRAIC, LEED AP

- **2 River Dr.** was impacted for three hourly test times in the afternoon on each of March 21 and September 21 at 4:18 pm, till 6:18 pm. The property is also impacted in the afternoon of December 21 from 12:18 pm till 4:18 pm.
- **4 River Dr.** was only impacted for a single hourly test time in the afternoon on each of March 21 at 6:18 pm. and for two hourly test times in the afternoon of September 21 at 5:18 pm. and 6:18 pm. The property is also impacted in the afternoon of December 21 from 1:18 pm till 4:18 pm.
- **6 River Dr.** was only impacted for a single hourly test time in the afternoon of both March 21 and September 21 at 6:18 pm. The property is also impacted in the afternoon of December 21 from 1:18 pm till 4:18 pm.
- **10 River Dr.** was only impacted for a single hourly test time in the afternoon on each of March 21, and September 21 at 6:18 pm. The property is also impacted for four hourly test time in the afternoon of December 21 from 1:18 pm till 4:18 pm.
- **11 River Dr.** was only impacted for a single hourly test time in the afternoon of September 21 at 6:18 pm. The property is also impacted for two hourly test times in the afternoon of December 21 from 3:18 pm till 4:18 pm.
- **15-17 River Dr.** was impacted for one hourly test time in the afternoon on December 21 at 4:18 pm.
- **4-10 Daniela Ct.** was impacted for one hourly test time in the afternoon on December 21 at 4:18 pm.
- **14-24 Daniela Ct.** was impacted for one hourly test time in the afternoon on December 21 at 4:18 pm.
- **23-35 Daniela Ct.** was impacted for two hourly test time in the afternoon on December 21 at 3:18 pm and 4:18 pm.
- **28-38 Daniela Ct.** was impacted for one hourly test time in the afternoon on December 21 at 4:18 pm.
- **42-50 Daniela Ct.** was impacted for two hourly test time in the afternoon on December 21 at 3:18 pm and 4:18 pm.