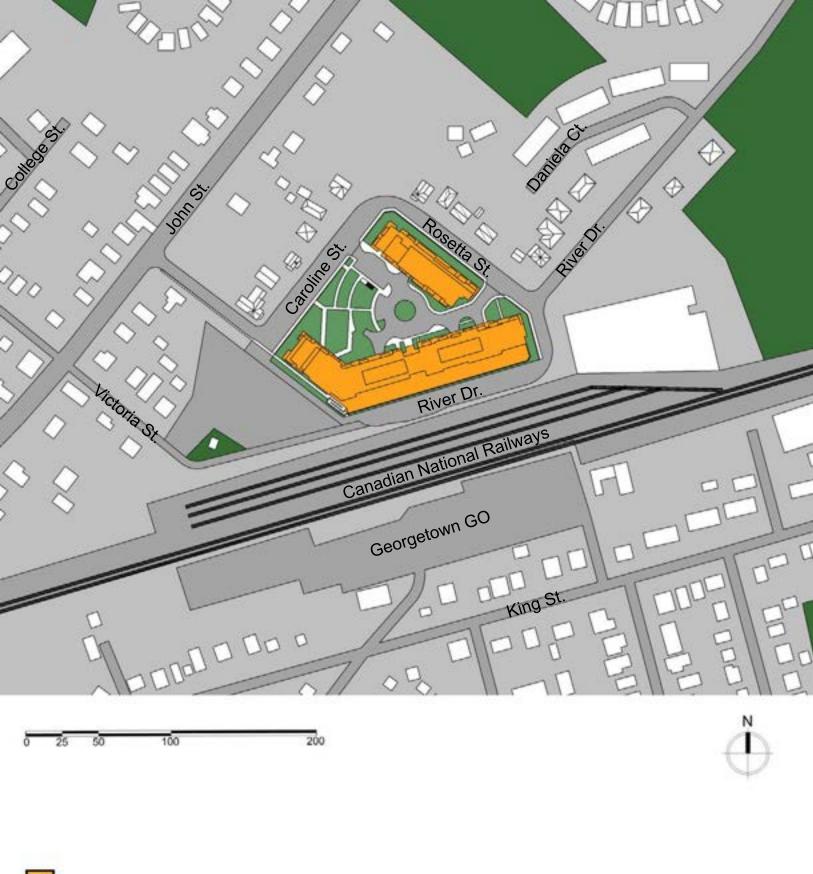

The first two (2) pages of the study are the key and reference plans showing the areas surrounding the proposed development that were included in the study. The first page shows the key plan, and the second page shows the reference plan.

### KEY PLAN

Date: August 15th, 2024

**Proposed Development** 

1 ROSETTA STREET
GEORGETOWN, ON

**SUN / SHADOW STUDY** 

**REFERENCE PLAN** 

Date: August 15th, 2024

DATE & TIME: MARCH 21 at 9:18 am