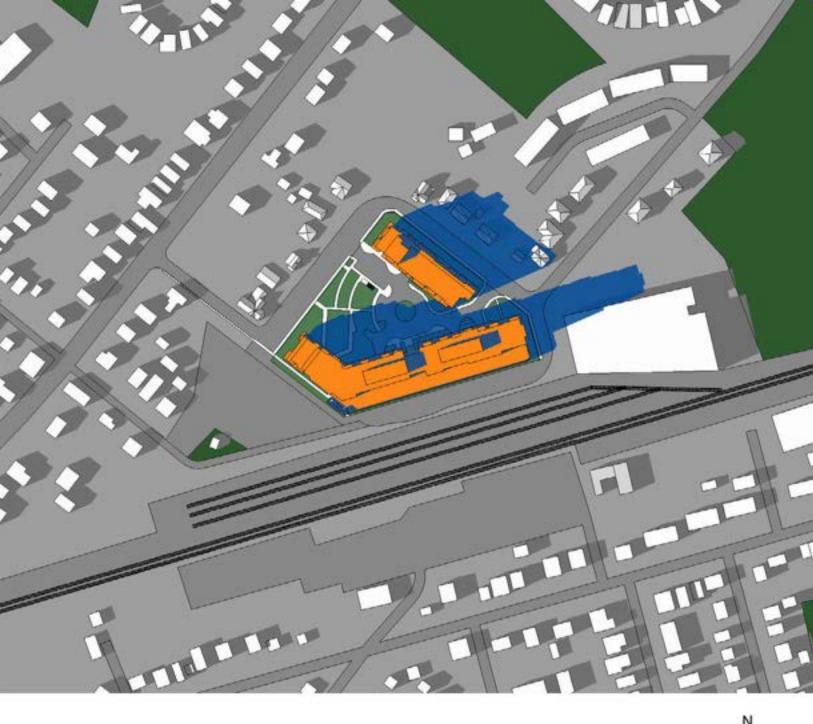

**GEORGETOWN, ON** 

**SUN / SHADOW STUDY** 

ICON
ARCHITECTS

**SUN / SHADOW STUDY** 

**GEORGETOWN, ON** 

**SUN / SHADOW STUDY** 

1 ROSETTA STREET
GEORGETOWN, ON

**SUN / SHADOW STUDY** 

Date: August 15th, 2024

**Proposed Shadows** 

**Proposed Development** 

**GEORGETOWN, ON** 

**SUN / SHADOW STUDY** 

Date: August 15th, 2024

DATE & TIME: JUNE 21 at 6:18 pm

Proposed Shadows