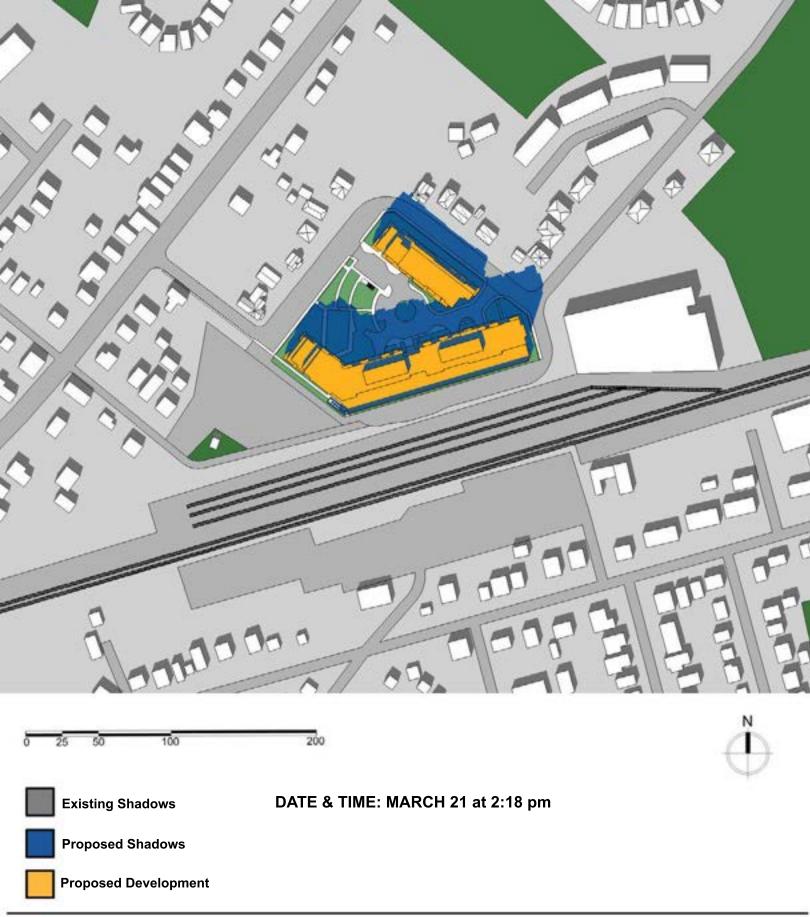

Pages 3-40 of the study show the proposed and existing shadow images for the proposed development. Existing shadows are represented by the dark grey and the proposed shadows in blue.

Pages three (3) to twelve (12) of the study show the existing and proposed shadows on March 21 at the following times: 9:18 am, 10:18 am, 11:18 am, 12:18 pm, 1:18 pm, 2:18 pm, 3:18 pm, 4:18 pm, 5:18 pm and 6:18 pm. Pages thirteen (13) to twenty-two (22) show the existing and proposed shadows on June 21 at the following times: 9:18 am, 10:18 am, 11:18 am, 12:18 pm, 1:18 pm, 2:18 pm, 3:18 pm, 4:18 pm, 5:18 pm and 6:18 pm. Pages twenty-three (23) to thirty-two (32) show the existing and proposed shadows on September 21 at the following times: 9:18 am, 10:18 am, 11:18 am, 12:18 pm, 2:18 pm, 3:18 pm, 4:18 pm, 5:18 pm and 6:18 pm. Pages thirty tree (33) to forty (40) show the existing and proposed shadows on December 21 at the following times: 9:18 am, 10:18 am, 11:18 am, 12:18 pm, 1:18 pm, 2:18 pm, 3:18 pm, and 4:18 pm.

### **East of Subject Property:**

- **25 Caroline St.** was impacted for two hourly test times in the afternoon of December 21 at 2:18 pm, and 3:18 pm.
- **2 Rosetta St.** was only impacted for two hourly test times in the afternoon on each of March 21 and September 21 at 5:18 pm and 6:18 pm. The property is also impacted for three hours in the afternoon of June 21 from 4:18 pm, till 6:18 pm. The property is also impacted for a single hourly test time in the afternoon of December 21 at 4:18 pm.
- **8 Rosetta St.** was impacted for three hourly test times in the afternoon on each of March 21, September 21 from 4:18 pm, till 6:18 pm. The property is also impacted in the morning and afternoon of December 21 from 11:18 am till 4:18 pm.
- **10 Rosetta St.** was impacted for three hourly test times in the afternoon on each of March 21, September 21 from 4:18 pm, till 6:18 pm. The property is also impacted in the morning of December 21 from 11:18 am till 4:18 pm.
- **12 Rosetta St.** was impacted for two hourly test times in the afternoon on each of March 21, September 21 at 4:18 pm and 5:18 pm. The property is also impacted in the morning of December 21 from 10:18 am till 4:18 pm.
- **16 Rosetta St.** was impacted for three hourly test times in the afternoon on each of March 21, September 21 from 2:18 pm, till 4:18 pm. The property is also impacted in the morning of December 21 from 10:18 am till 4:18 pm.

PARTNERS: Hoordad Ghandehari, OAA, MRAIC, Reza Eslami, OAA, MRAIC, LEED AP

- **2 River Dr.** was impacted for three hourly test times in the afternoon on each of March 21 and September 21 at 4:18 pm, till 6:18 pm. The property is also impacted in the afternoon of December 21 from 12:18 pm till 4:18 pm.
- **4 River Dr.** was only impacted for a single hourly test time in the afternoon on each of March 21 at 6:18 pm. and for two hourly test times in the afternoon of September 21 at 5:18 pm. and 6:18 pm. The property is also impacted in the afternoon of December 21 from 1:18 pm till 4:18 pm.
- **6 River Dr.** was only impacted for a single hourly test time in the afternoon of both March 21 and September 21 at 6:18 pm. The property is also impacted in the afternoon of December 21 from 1:18 pm till 4:18 pm.
- **10 River Dr.** was only impacted for a single hourly test time in the afternoon on each of March 21, and September 21 at 6:18 pm. The property is also impacted for four hourly test time in the afternoon of December 21 from 1:18 pm till 4:18 pm.
- **11 River Dr.** was only impacted for a single hourly test time in the afternoon of September 21 at 6:18 pm. The property is also impacted for two hourly test times in the afternoon of December 21 from 3:18 pm till 4:18 pm.
- **15-17 River Dr.** was impacted for one hourly test time in the afternoon on December 21 at 4:18 pm.
- **4-10 Daniela Ct.** was impacted for one hourly test time in the afternoon on December 21 at 4:18 pm.
- **14-24 Daniela Ct.** was impacted for one hourly test time in the afternoon on December 21 at 4:18 pm.
- **23-35 Daniela Ct.** was impacted for two hourly test time in the afternoon on December 21 at 3:18 pm and 4:18 pm.
- **28-38 Daniela Ct.** was impacted for one hourly test time in the afternoon on December 21 at 4:18 pm.
- **42-50 Daniela Ct.** was impacted for two hourly test time in the afternoon on December 21 at 3:18 pm and 4:18 pm.