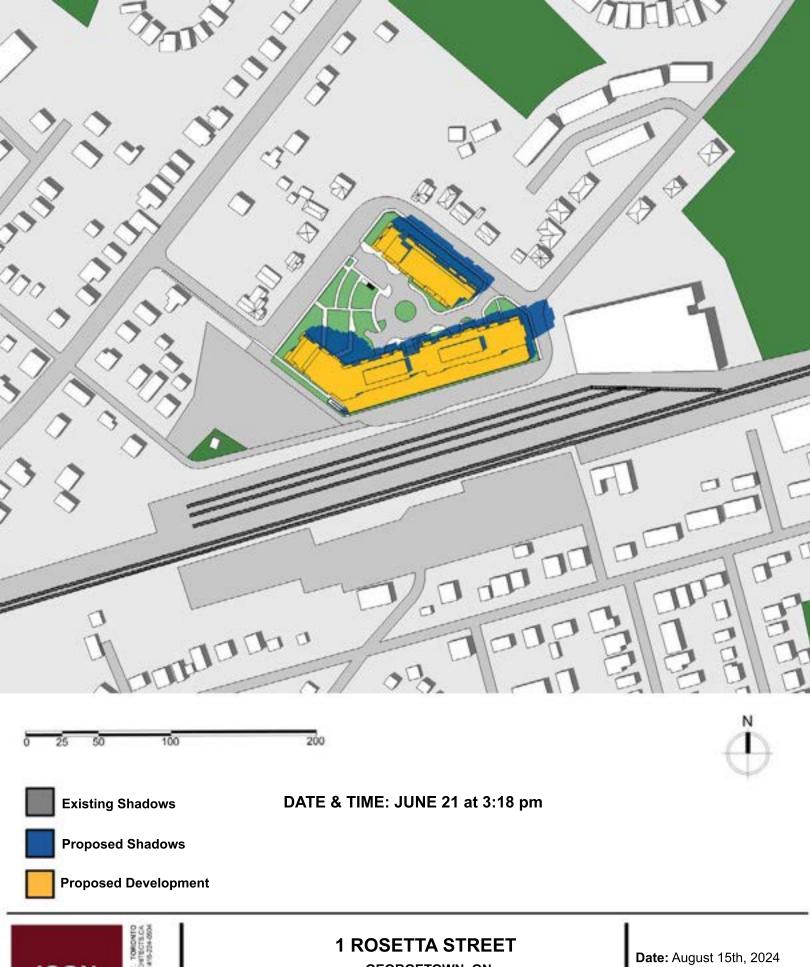

Pages 3-40 of the study show the proposed and existing shadow images for the proposed development. Existing shadows are represented by the dark grey and the proposed shadows in blue.

Pages three (3) to twelve (12) of the study show the existing and proposed shadows on March 21 at the following times: 9:18 am, 10:18 am, 11:18 am, 12:18 pm, 1:18 pm, 2:18 pm, 3:18 pm, 4:18 pm, 5:18 pm and 6:18 pm. Pages thirteen (13) to twenty-two (22) show the existing and proposed shadows on June 21 at the following times: 9:18 am, 10:18 am, 11:18 am, 12:18 pm, 1:18 pm, 2:18 pm, 3:18 pm, 4:18 pm, 5:18 pm and 6:18 pm. Pages twenty-three (23) to thirty-two (32) show the existing and proposed shadows on September 21 at the following times: 9:18 am, 10:18 am, 11:18 am, 12:18 pm, 2:18 pm, 3:18 pm, 4:18 pm, 5:18 pm and 6:18 pm. Pages thirty tree (33) to forty (40) show the existing and proposed shadows on December 21 at the following times: 9:18 am, 10:18 am, 11:18 am, 12:18 pm, 1:18 pm, 2:18 pm, 3:18 pm, and 4:18 pm.

### **East of Subject Property:**

- **25 Caroline St.** was impacted for two hourly test times in the afternoon of December 21 at 2:18 pm, and 3:18 pm.
- **2 Rosetta St.** was only impacted for two hourly test times in the afternoon on each of March 21 and September 21 at 5:18 pm and 6:18 pm. The property is also impacted for three hours in the afternoon of June 21 from 4:18 pm, till 6:18 pm. The property is also impacted for a single hourly test time in the afternoon of December 21 at 4:18 pm.
- **8 Rosetta St.** was impacted for three hourly test times in the afternoon on each of March 21, September 21 from 4:18 pm, till 6:18 pm. The property is also impacted in the morning and afternoon of December 21 from 11:18 am till 4:18 pm.
- **10 Rosetta St.** was impacted for three hourly test times in the afternoon on each of March 21, September 21 from 4:18 pm, till 6:18 pm. The property is also impacted in the morning of December 21 from 11:18 am till 4:18 pm.
- **12 Rosetta St.** was impacted for two hourly test times in the afternoon on each of March 21, September 21 at 4:18 pm and 5:18 pm. The property is also impacted in the morning of December 21 from 10:18 am till 4:18 pm.
- **16 Rosetta St.** was impacted for three hourly test times in the afternoon on each of March 21, September 21 from 2:18 pm, till 4:18 pm. The property is also impacted in the morning of December 21 from 10:18 am till 4:18 pm.