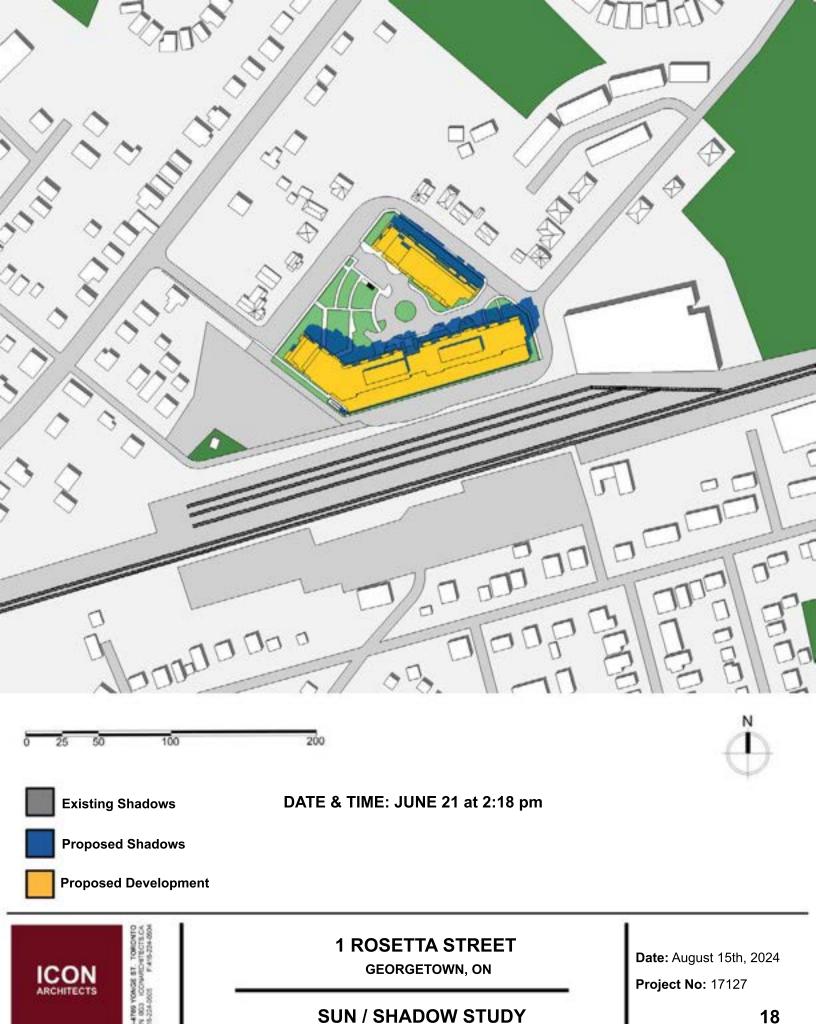

Pages 3-40 of the study show the proposed and existing shadow images for the proposed development. Existing shadows are represented by the dark grey and the proposed shadows in blue.

Pages three (3) to twelve (12) of the study show the existing and proposed shadows on March 21 at the following times: 9:18 am, 10:18 am, 11:18 am, 12:18 pm, 1:18 pm, 2:18 pm, 3:18 pm, 4:18 pm, 5:18 pm and 6:18 pm. Pages thirteen (13) to twenty-two (22) show the existing and proposed shadows on June 21 at the following times: 9:18 am, 10:18 am, 11:18 am, 12:18 pm, 1:18 pm, 2:18 pm, 3:18 pm, 4:18 pm, 5:18 pm and 6:18 pm. Pages twenty-three (23) to thirty-two (32) show the existing and proposed shadows on September 21 at the following times: 9:18 am, 10:18 am, 11:18 am, 12:18 pm, 2:18 pm, 3:18 pm, 4:18 pm, 5:18 pm and 6:18 pm. Pages thirty tree (33) to forty (40) show the existing and proposed shadows on December 21 at the following times: 9:18 am, 10:18 am, 11:18 am, 12:18 pm, 1:18 pm, 2:18 pm, 3:18 pm, and 4:18 pm.

### **East of Subject Property:**

- **25 Caroline St.** was impacted for two hourly test times in the afternoon of December 21 at 2:18 pm, and 3:18 pm.
- **2 Rosetta St.** was only impacted for two hourly test times in the afternoon on each of March 21 and September 21 at 5:18 pm and 6:18 pm. The property is also impacted for three hours in the afternoon of June 21 from 4:18 pm, till 6:18 pm. The property is also impacted for a single hourly test time in the afternoon of December 21 at 4:18 pm.
- **8 Rosetta St.** was impacted for three hourly test times in the afternoon on each of March 21, September 21 from 4:18 pm, till 6:18 pm. The property is also impacted in the morning and afternoon of December 21 from 11:18 am till 4:18 pm.
- **10 Rosetta St.** was impacted for three hourly test times in the afternoon on each of March 21, September 21 from 4:18 pm, till 6:18 pm. The property is also impacted in the morning of December 21 from 11:18 am till 4:18 pm.
- **12 Rosetta St.** was impacted for two hourly test times in the afternoon on each of March 21, September 21 at 4:18 pm and 5:18 pm. The property is also impacted in the morning of December 21 from 10:18 am till 4:18 pm.
- **16 Rosetta St.** was impacted for three hourly test times in the afternoon on each of March 21, September 21 from 2:18 pm, till 4:18 pm. The property is also impacted in the morning of December 21 from 10:18 am till 4:18 pm.