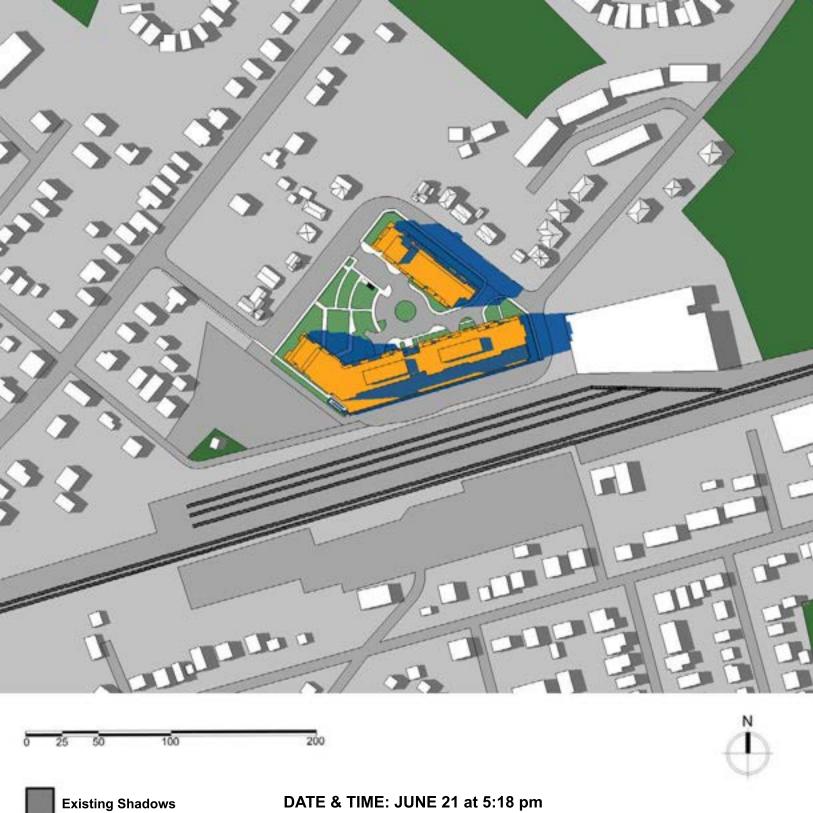

Pages 3-40 of the study show the proposed and existing shadow images for the proposed development. Existing shadows are represented by the dark grey and the proposed shadows in blue.

Pages three (3) to twelve (12) of the study show the existing and proposed shadows on March 21 at the following times: 9:18 am, 10:18 am, 11:18 am, 12:18 pm, 1:18 pm, 2:18 pm, 3:18 pm, 4:18 pm, 5:18 pm and 6:18 pm. Pages thirteen (13) to twenty-two (22) show the existing and proposed shadows on June 21 at the following times: 9:18 am, 10:18 am, 11:18 am, 12:18 pm, 1:18 pm, 2:18 pm, 3:18 pm, 4:18 pm, 5:18 pm and 6:18 pm. Pages twenty-three (23) to thirty-two (32) show the existing and proposed shadows on September 21 at the following times: 9:18 am, 10:18 am, 11:18 am, 12:18 pm, 2:18 pm, 3:18 pm, 4:18 pm, 5:18 pm and 6:18 pm. Pages thirty tree (33) to forty (40) show the existing and proposed shadows on December 21 at the following times: 9:18 am, 10:18 am, 11:18 am, 12:18 pm, 1:18 pm, 2:18 pm, 3:18 pm, and 4:18 pm.

### **East of Subject Property:**

- **25 Caroline St.** was impacted for two hourly test times in the afternoon of December 21 at 2:18 pm, and 3:18 pm.
- **2 Rosetta St.** was only impacted for two hourly test times in the afternoon on each of March 21 and September 21 at 5:18 pm and 6:18 pm. The property is also impacted for three hours in the afternoon of June 21 from 4:18 pm, till 6:18 pm. The property is also impacted for a single hourly test time in the afternoon of December 21 at 4:18 pm.
- **8 Rosetta St.** was impacted for three hourly test times in the afternoon on each of March 21, September 21 from 4:18 pm, till 6:18 pm. The property is also impacted in the morning and afternoon of December 21 from 11:18 am till 4:18 pm.
- **10 Rosetta St.** was impacted for three hourly test times in the afternoon on each of March 21, September 21 from 4:18 pm, till 6:18 pm. The property is also impacted in the morning of December 21 from 11:18 am till 4:18 pm.
- **12 Rosetta St.** was impacted for two hourly test times in the afternoon on each of March 21, September 21 at 4:18 pm and 5:18 pm. The property is also impacted in the morning of December 21 from 10:18 am till 4:18 pm.
- **16 Rosetta St.** was impacted for three hourly test times in the afternoon on each of March 21, September 21 from 2:18 pm, till 4:18 pm. The property is also impacted in the morning of December 21 from 10:18 am till 4:18 pm.

PARTNERS: Hoordad Ghandehari, OAA, MRAIC, Reza Eslami, OAA, MRAIC, LEED AP

- **2 River Dr.** was impacted for three hourly test times in the afternoon on each of March 21 and September 21 at 4:18 pm, till 6:18 pm. The property is also impacted in the afternoon of December 21 from 12:18 pm till 4:18 pm.
- **4 River Dr.** was only impacted for a single hourly test time in the afternoon on each of March 21 at 6:18 pm. and for two hourly test times in the afternoon of September 21 at 5:18 pm. and 6:18 pm. The property is also impacted in the afternoon of December 21 from 1:18 pm till 4:18 pm.
- **6 River Dr.** was only impacted for a single hourly test time in the afternoon of both March 21 and September 21 at 6:18 pm. The property is also impacted in the afternoon of December 21 from 1:18 pm till 4:18 pm.
- **10 River Dr.** was only impacted for a single hourly test time in the afternoon on each of March 21, and September 21 at 6:18 pm. The property is also impacted for four hourly test time in the afternoon of December 21 from 1:18 pm till 4:18 pm.
- **11 River Dr.** was only impacted for a single hourly test time in the afternoon of September 21 at 6:18 pm. The property is also impacted for two hourly test times in the afternoon of December 21 from 3:18 pm till 4:18 pm.
- **15-17 River Dr.** was impacted for one hourly test time in the afternoon on December 21 at 4:18 pm.
- **4-10 Daniela Ct.** was impacted for one hourly test time in the afternoon on December 21 at 4:18 pm.
- **14-24 Daniela Ct.** was impacted for one hourly test time in the afternoon on December 21 at 4:18 pm.
- **23-35 Daniela Ct.** was impacted for two hourly test time in the afternoon on December 21 at 3:18 pm and 4:18 pm.
- **28-38 Daniela Ct.** was impacted for one hourly test time in the afternoon on December 21 at 4:18 pm.
- **42-50 Daniela Ct.** was impacted for two hourly test time in the afternoon on December 21 at 3:18 pm and 4:18 pm.