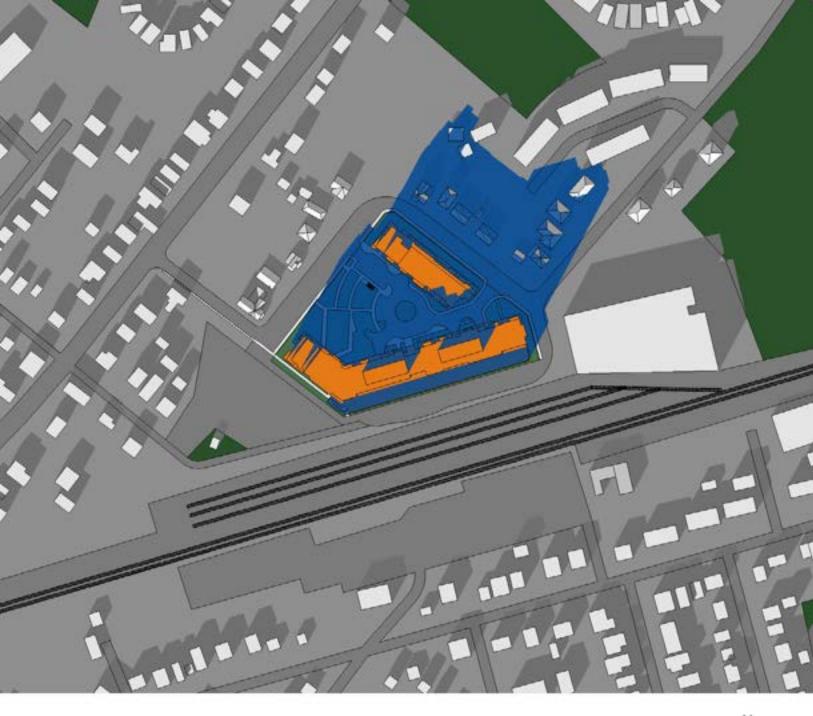

The first two (2) pages of the study are the key and reference plans showing the areas surrounding the proposed development that were included in the study. The first page shows the key plan, and the second page shows the reference plan.

### KEY PLAN

Date: August 15th, 2024

**Proposed Development** 

1 ROSETTA STREET
GEORGETOWN, ON

**SUN / SHADOW STUDY** 

**REFERENCE PLAN** 

Date: August 15th, 2024

DATE & TIME: MARCH 21 at 9:18 am