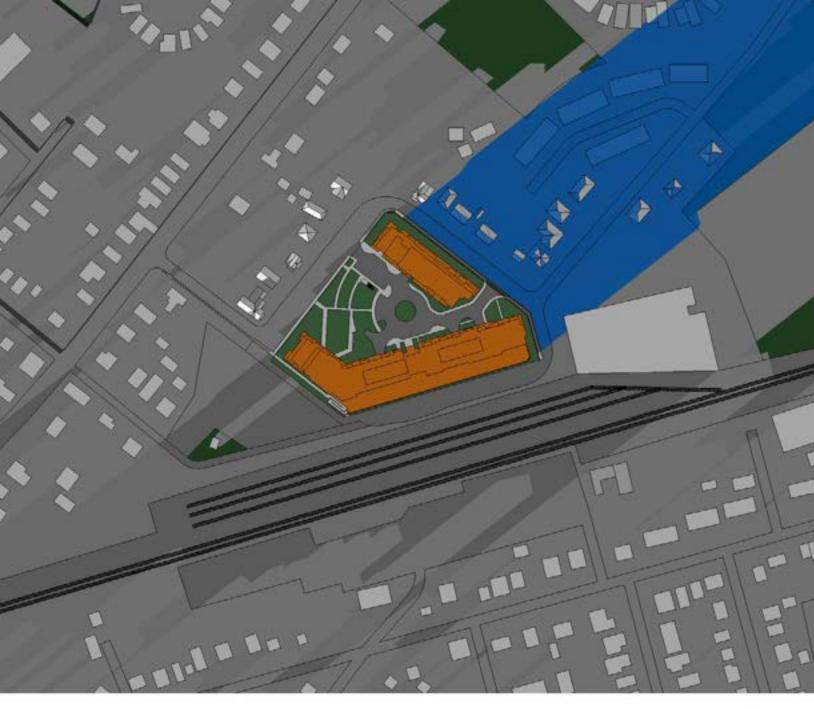

The first two (2) pages of the study are the key and reference plans showing the areas surrounding the proposed development that were included in the study. The first page shows the key plan, and the second page shows the reference plan.

### KEY PLAN

Date: August 15th, 2024

**Proposed Development** 

1 ROSETTA STREET
GEORGETOWN, ON

**SUN / SHADOW STUDY** 

**REFERENCE PLAN** 

Date: August 15th, 2024

DATE & TIME: MARCH 21 at 9:18 am