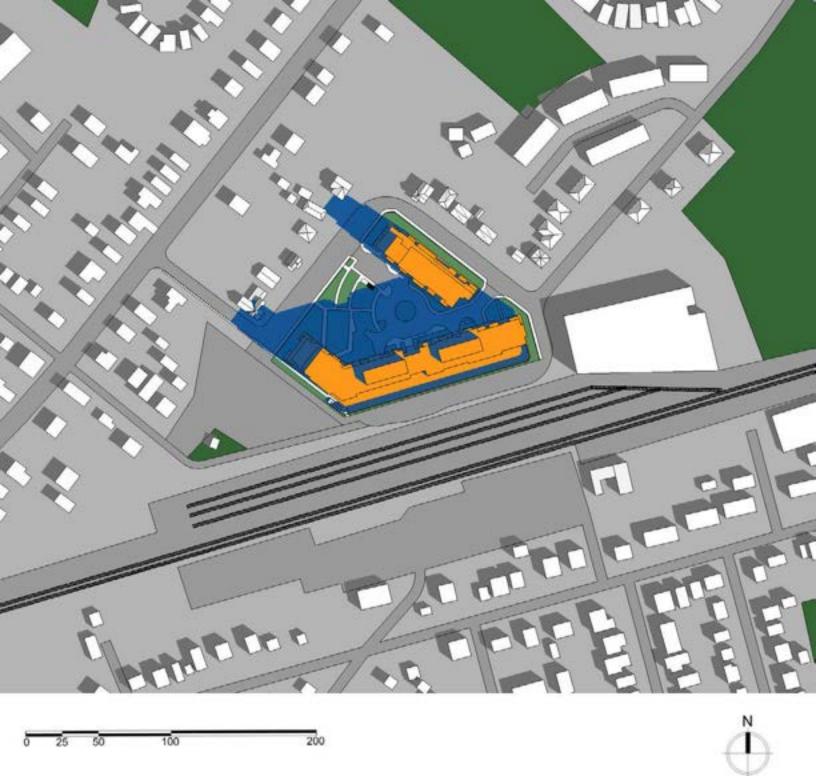

Pages 3-40 of the study show the proposed and existing shadow images for the proposed development. Existing shadows are represented by the dark grey and the proposed shadows in blue.

Pages three (3) to twelve (12) of the study show the existing and proposed shadows on March 21 at the following times: 9:18 am, 10:18 am, 11:18 am, 12:18 pm, 1:18 pm, 2:18 pm, 3:18 pm, 4:18 pm, 5:18 pm and 6:18 pm. Pages thirteen (13) to twenty-two (22) show the existing and proposed shadows on June 21 at the following times: 9:18 am, 10:18 am, 11:18 am, 12:18 pm, 1:18 pm, 2:18 pm, 3:18 pm, 4:18 pm, 5:18 pm and 6:18 pm. Pages twenty-three (23) to thirty-two (32) show the existing and proposed shadows on September 21 at the following times: 9:18 am, 10:18 am, 11:18 am, 12:18 pm, 2:18 pm, 3:18 pm, 4:18 pm, 5:18 pm and 6:18 pm. Pages thirty tree (33) to forty (40) show the existing and proposed shadows on December 21 at the following times: 9:18 am, 10:18 am, 11:18 am, 12:18 pm, 1:18 pm, 2:18 pm, 3:18 pm, and 4:18 pm.

Proposed Development

1 ROSETTA STREET

**GEORGETOWN, ON** 

**SUN / SHADOW STUDY** 

Date: August 15th, 2024

DATE & TIME: SEPTEMBER 21 at 9:18 am

Proposed Shadows

Proposed Development