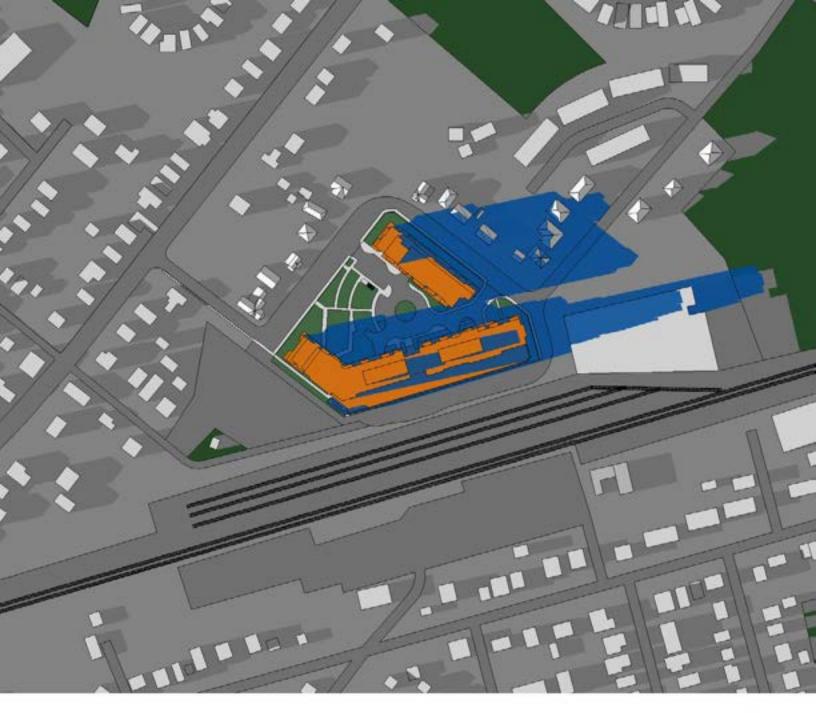

The first two (2) pages of the study are the key and reference plans showing the areas surrounding the proposed development that were included in the study. The first page shows the key plan, and the second page shows the reference plan.

### KEY PLAN

Date: August 15th, 2024

**Proposed Development** 

1 ROSETTA STREET
GEORGETOWN, ON

**SUN / SHADOW STUDY** 

**REFERENCE PLAN** 

Date: August 15th, 2024

DATE & TIME: MARCH 21 at 9:18 am