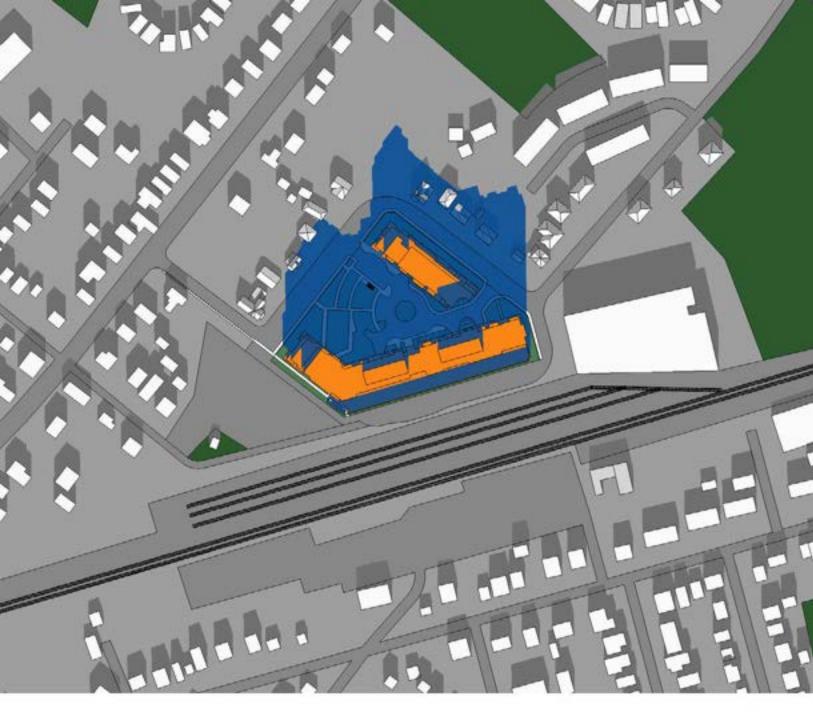

The first two (2) pages of the study are the key and reference plans showing the areas surrounding the proposed development that were included in the study. The first page shows the key plan, and the second page shows the reference plan.

### KEY PLAN

Date: August 15th, 2024

**Proposed Development** 

1 ROSETTA STREET
GEORGETOWN, ON

**SUN / SHADOW STUDY** 

**REFERENCE PLAN** 

Date: August 15th, 2024

DATE & TIME: MARCH 21 at 9:18 am