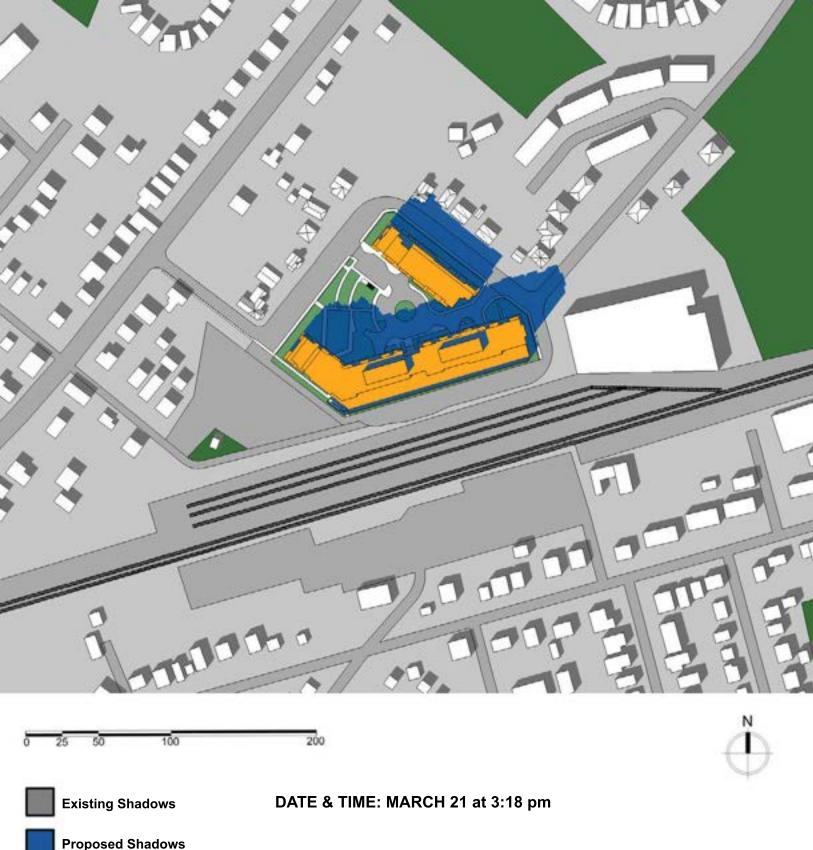

**SUN / SHADOW STUDY** 

Date: August 15th, 2024

1 ROSETTA STREET
GEORGETOWN, ON

**SUN / SHADOW STUDY** 

Date: August 15th, 2024

1 ROSETTA STREET
GEORGETOWN, ON

**SUN / SHADOW STUDY** 

Date: August 15th, 2024

**Proposed Shadows** 

**Proposed Development** 

**1 ROSETTA STREET GEORGETOWN, ON** 

**SUN / SHADOW STUDY** 

Date: August 15th, 2024

DATE & TIME: MARCH 21 at 4:18 pm

Proposed Development

1 ROSETTA STREET