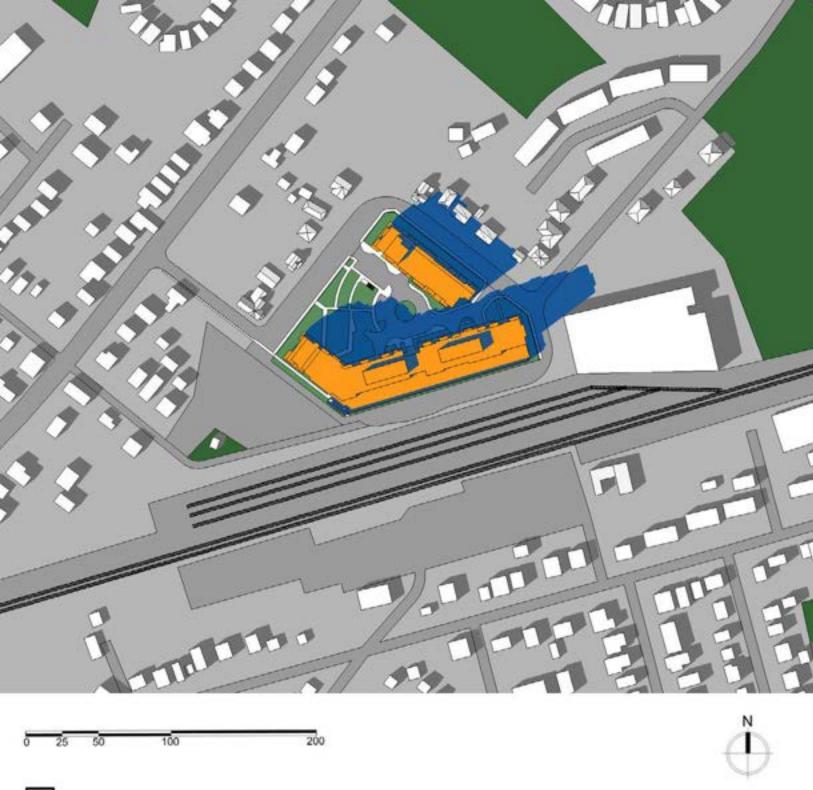

Date: August 15th, 2024

DATE & TIME: JUNE 21 at 9:18 am

Proposed Development

1 ROSETTA STREET

**GEORGETOWN, ON** 

**SUN / SHADOW STUDY** 

Date: August 15th, 2024

**1 ROSETTA STREET** 

**GEORGETOWN, ON** 

**SUN / SHADOW STUDY** 

Date: August 15th, 2024

ICON
ARCHITECTS

ICON
ARCHITECTS

1 ROSETTA STREET
GEORGETOWN, ON

**SUN / SHADOW STUDY** 

Date: August 15th, 2024