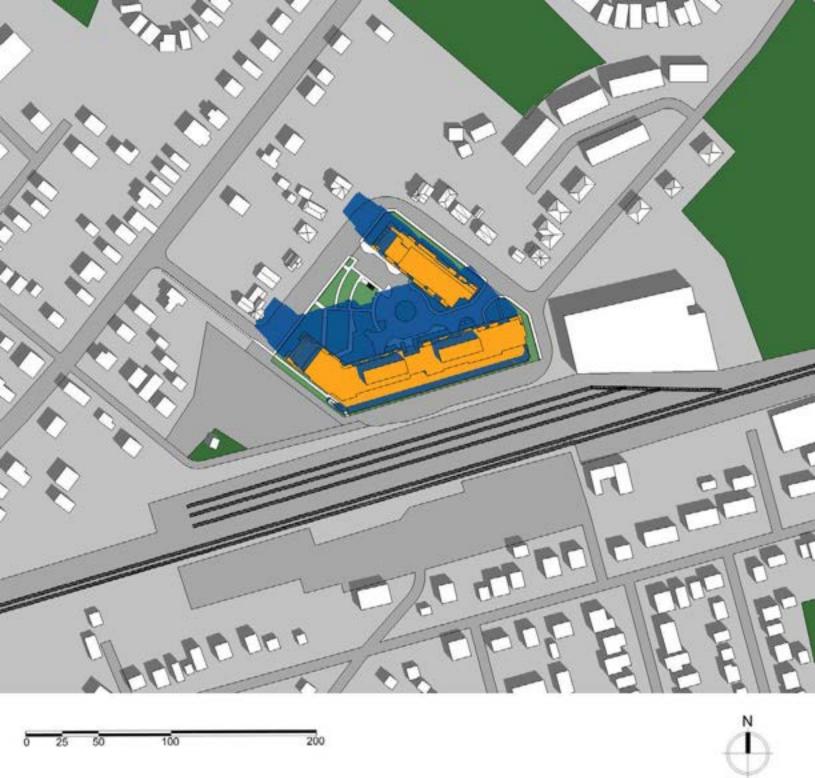

The first two (2) pages of the study are the key and reference plans showing the areas surrounding the proposed development that were included in the study. The first page shows the key plan, and the second page shows the reference plan.

### KEY PLAN

Date: August 15th, 2024

**Proposed Development** 

1 ROSETTA STREET
GEORGETOWN, ON

**SUN / SHADOW STUDY** 

**REFERENCE PLAN** 

Date: August 15th, 2024

DATE & TIME: MARCH 21 at 9:18 am