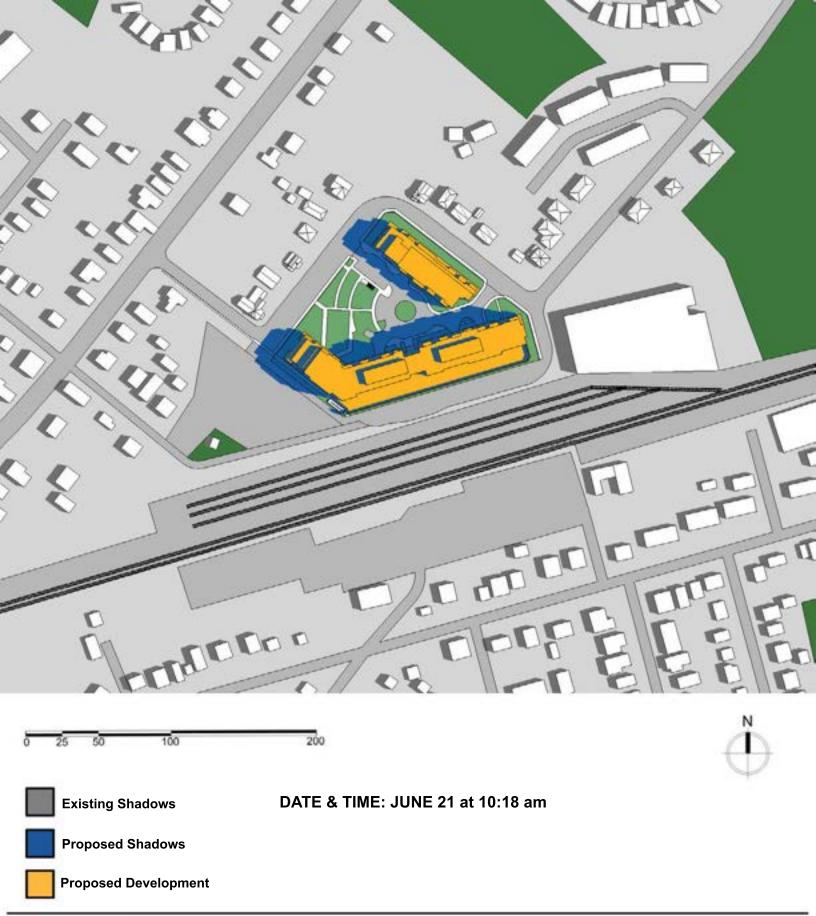

Pages 3-40 of the study show the proposed and existing shadow images for the proposed development. Existing shadows are represented by the dark grey and the proposed shadows in blue.

Pages three (3) to twelve (12) of the study show the existing and proposed shadows on March 21 at the following times: 9:18 am, 10:18 am, 11:18 am, 12:18 pm, 1:18 pm, 2:18 pm, 3:18 pm, 4:18 pm, 5:18 pm and 6:18 pm. Pages thirteen (13) to twenty-two (22) show the existing and proposed shadows on June 21 at the following times: 9:18 am, 10:18 am, 11:18 am, 12:18 pm, 1:18 pm, 2:18 pm, 3:18 pm, 4:18 pm, 5:18 pm and 6:18 pm. Pages twenty-three (23) to thirty-two (32) show the existing and proposed shadows on September 21 at the following times: 9:18 am, 10:18 am, 11:18 am, 12:18 pm, 2:18 pm, 3:18 pm, 4:18 pm, 5:18 pm and 6:18 pm. Pages thirty tree (33) to forty (40) show the existing and proposed shadows on December 21 at the following times: 9:18 am, 10:18 am, 11:18 am, 12:18 pm, 1:18 pm, 2:18 pm, 3:18 pm, and 4:18 pm.

### **East of Subject Property:**

- **25 Caroline St.** was impacted for two hourly test times in the afternoon of December 21 at 2:18 pm, and 3:18 pm.
- **2 Rosetta St.** was only impacted for two hourly test times in the afternoon on each of March 21 and September 21 at 5:18 pm and 6:18 pm. The property is also impacted for three hours in the afternoon of June 21 from 4:18 pm, till 6:18 pm. The property is also impacted for a single hourly test time in the afternoon of December 21 at 4:18 pm.
- **8 Rosetta St.** was impacted for three hourly test times in the afternoon on each of March 21, September 21 from 4:18 pm, till 6:18 pm. The property is also impacted in the morning and afternoon of December 21 from 11:18 am till 4:18 pm.
- **10 Rosetta St.** was impacted for three hourly test times in the afternoon on each of March 21, September 21 from 4:18 pm, till 6:18 pm. The property is also impacted in the morning of December 21 from 11:18 am till 4:18 pm.
- **12 Rosetta St.** was impacted for two hourly test times in the afternoon on each of March 21, September 21 at 4:18 pm and 5:18 pm. The property is also impacted in the morning of December 21 from 10:18 am till 4:18 pm.
- **16 Rosetta St.** was impacted for three hourly test times in the afternoon on each of March 21, September 21 from 2:18 pm, till 4:18 pm. The property is also impacted in the morning of December 21 from 10:18 am till 4:18 pm.