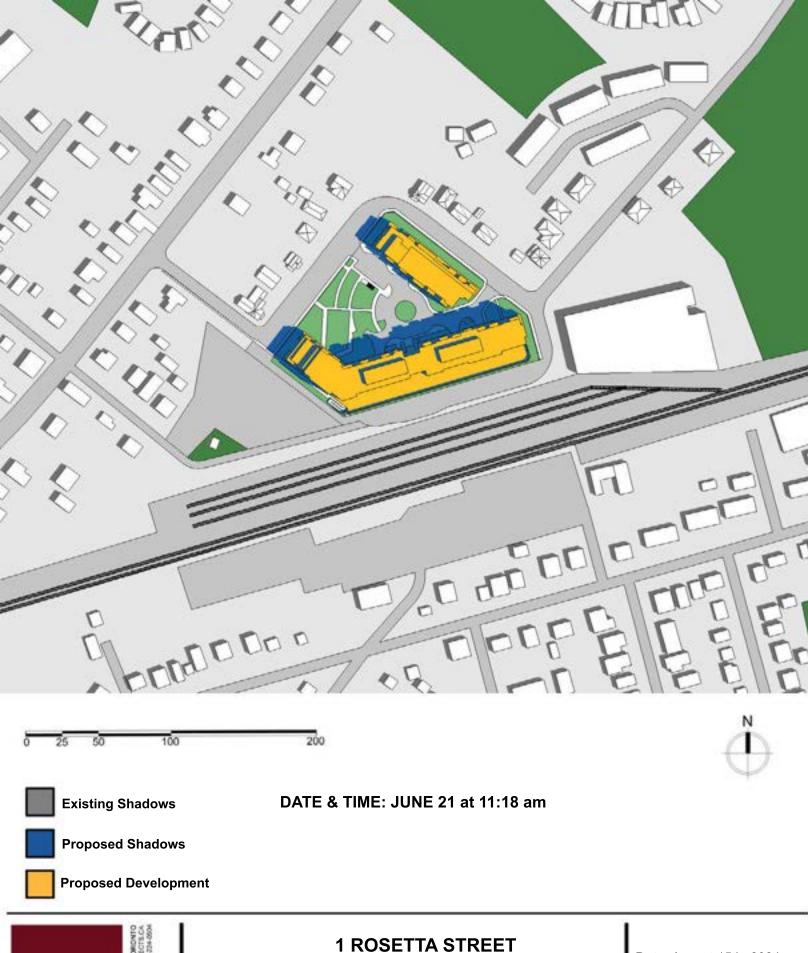

Pages 3-40 of the study show the proposed and existing shadow images for the proposed development. Existing shadows are represented by the dark grey and the proposed shadows in blue.

Pages three (3) to twelve (12) of the study show the existing and proposed shadows on March 21 at the following times: 9:18 am, 10:18 am, 11:18 am, 12:18 pm, 1:18 pm, 2:18 pm, 3:18 pm, 4:18 pm, 5:18 pm and 6:18 pm. Pages thirteen (13) to twenty-two (22) show the existing and proposed shadows on June 21 at the following times: 9:18 am, 10:18 am, 11:18 am, 12:18 pm, 1:18 pm, 2:18 pm, 3:18 pm, 4:18 pm, 5:18 pm and 6:18 pm. Pages twenty-three (23) to thirty-two (32) show the existing and proposed shadows on September 21 at the following times: 9:18 am, 10:18 am, 11:18 am, 12:18 pm, 2:18 pm, 3:18 pm, 4:18 pm, 5:18 pm and 6:18 pm. Pages thirty tree (33) to forty (40) show the existing and proposed shadows on December 21 at the following times: 9:18 am, 10:18 am, 11:18 am, 12:18 pm, 1:18 pm, 2:18 pm, 3:18 pm, and 4:18 pm.

### **East of Subject Property:**

- **25 Caroline St.** was impacted for two hourly test times in the afternoon of December 21 at 2:18 pm, and 3:18 pm.
- **2 Rosetta St.** was only impacted for two hourly test times in the afternoon on each of March 21 and September 21 at 5:18 pm and 6:18 pm. The property is also impacted for three hours in the afternoon of June 21 from 4:18 pm, till 6:18 pm. The property is also impacted for a single hourly test time in the afternoon of December 21 at 4:18 pm.
- **8 Rosetta St.** was impacted for three hourly test times in the afternoon on each of March 21, September 21 from 4:18 pm, till 6:18 pm. The property is also impacted in the morning and afternoon of December 21 from 11:18 am till 4:18 pm.
- **10 Rosetta St.** was impacted for three hourly test times in the afternoon on each of March 21, September 21 from 4:18 pm, till 6:18 pm. The property is also impacted in the morning of December 21 from 11:18 am till 4:18 pm.
- **12 Rosetta St.** was impacted for two hourly test times in the afternoon on each of March 21, September 21 at 4:18 pm and 5:18 pm. The property is also impacted in the morning of December 21 from 10:18 am till 4:18 pm.
- **16 Rosetta St.** was impacted for three hourly test times in the afternoon on each of March 21, September 21 from 2:18 pm, till 4:18 pm. The property is also impacted in the morning of December 21 from 10:18 am till 4:18 pm.

PARTNERS: Hoordad Ghandehari, OAA, MRAIC, Reza Eslami, OAA, MRAIC, LEED AP

- **2 River Dr.** was impacted for three hourly test times in the afternoon on each of March 21 and September 21 at 4:18 pm, till 6:18 pm. The property is also impacted in the afternoon of December 21 from 12:18 pm till 4:18 pm.
- **4 River Dr.** was only impacted for a single hourly test time in the afternoon on each of March 21 at 6:18 pm. and for two hourly test times in the afternoon of September 21 at 5:18 pm. and 6:18 pm. The property is also impacted in the afternoon of December 21 from 1:18 pm till 4:18 pm.
- **6 River Dr.** was only impacted for a single hourly test time in the afternoon of both March 21 and September 21 at 6:18 pm. The property is also impacted in the afternoon of December 21 from 1:18 pm till 4:18 pm.
- **10 River Dr.** was only impacted for a single hourly test time in the afternoon on each of March 21, and September 21 at 6:18 pm. The property is also impacted for four hourly test time in the afternoon of December 21 from 1:18 pm till 4:18 pm.
- **11 River Dr.** was only impacted for a single hourly test time in the afternoon of September 21 at 6:18 pm. The property is also impacted for two hourly test times in the afternoon of December 21 from 3:18 pm till 4:18 pm.
- **15-17 River Dr.** was impacted for one hourly test time in the afternoon on December 21 at 4:18 pm.
- **4-10 Daniela Ct.** was impacted for one hourly test time in the afternoon on December 21 at 4:18 pm.
- **14-24 Daniela Ct.** was impacted for one hourly test time in the afternoon on December 21 at 4:18 pm.
- **23-35 Daniela Ct.** was impacted for two hourly test time in the afternoon on December 21 at 3:18 pm and 4:18 pm.
- **28-38 Daniela Ct.** was impacted for one hourly test time in the afternoon on December 21 at 4:18 pm.
- **42-50 Daniela Ct.** was impacted for two hourly test time in the afternoon on December 21 at 3:18 pm and 4:18 pm.