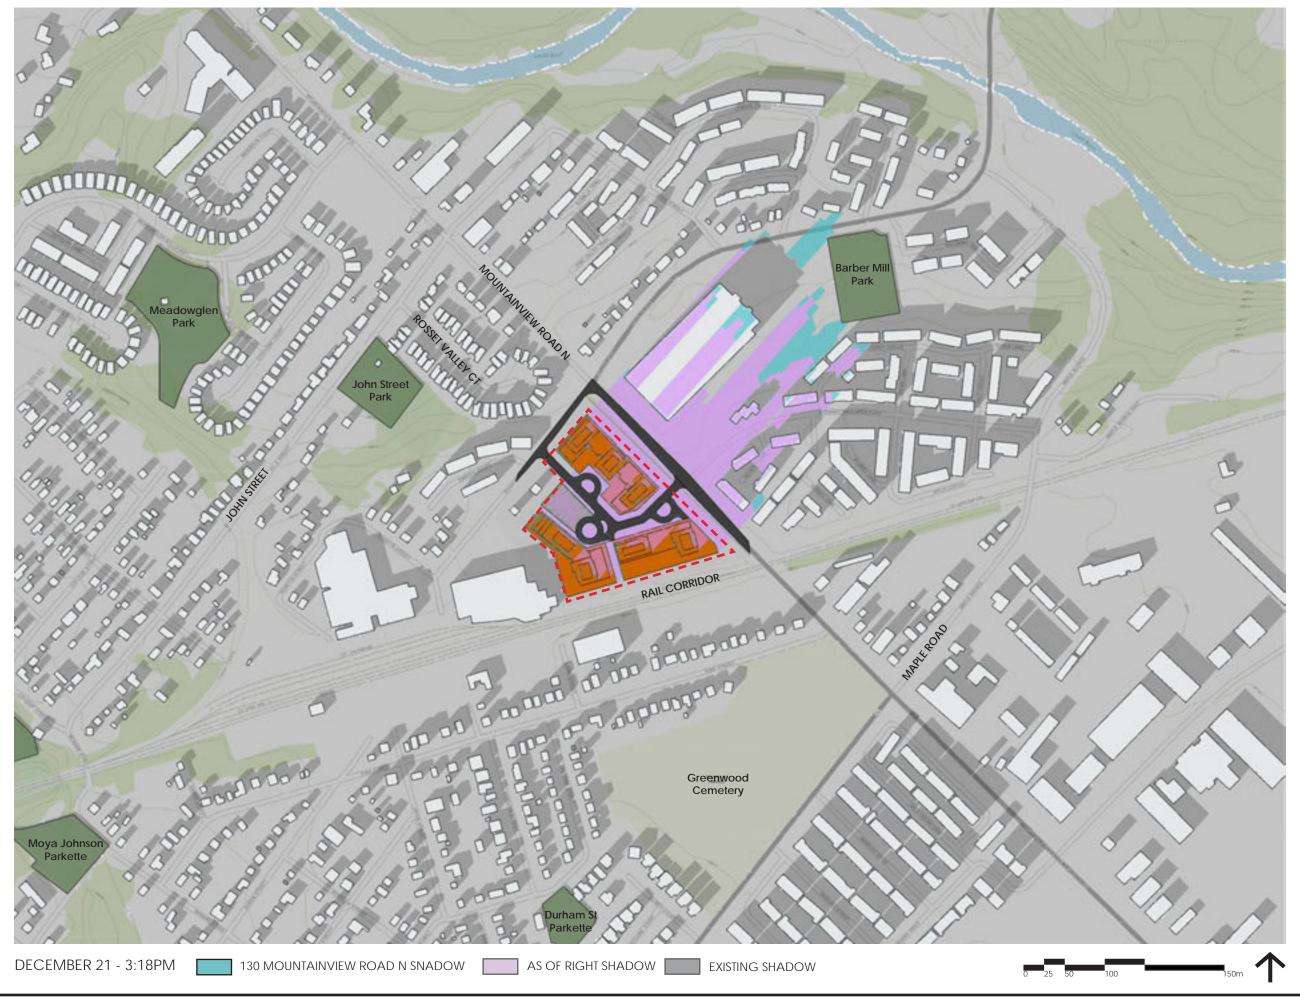

THIS STUDY DEMONSTRATES THE SHADOW IMPACTS OF THE PROPOSED DEVELOP-MENT AT 130 MOUNTAINVIEW RD N. WHICH INCLUDES (THE "PROPOSED SHADOWS") COMPARED TO THE SHADOW IMPACTS OF THE AS OF RIGHT LAND USE PERMISSIONS (THE "AS OF RIGHT SHADOWS") AND THE SHADOWS GENERATED BY THE CURRENT BUILDING ON THE PROPERTY (THE "EXISTING SHADOW").

### **AREAS OF INTEREST**

THE KEY MAP HIGHLIGHTS THE SURROUNDING ZONING AREAS AND ADDRESSES OF NOTE. OF PARTICULAR INTEREST IS THE LOW-DENSITY RESIDENTIAL ZONE TO THE NORTH-WEST OF THE SITE THAT INCLUDES THE HOUSES ALONG ROSSET VALLEY CT AND RIVER DRIVE. THE MEDIUM-DENSITY RESIDENTIAL AREA ALONG DANIELLA CT AND THE EMPLOYMENT ZONE TO THE NORTH-EAST OF THE SITE ARE AMONGST THE AFFECTED AREAS AS WELL. LASTLY THE PRIVATELY-OWNED PUBLICLY ACCESSIBLE SPACE (POPS) PARK AREA WAS AN IMPORTANT AREA WITHIN THE PROPOSAL.

### **AS OF RIGHT**

WHEN CREATING THE PARAMETERS FOR THE AS OF RIGHT SHADOWS, POLICY H3.5.5 WAS REFERENCED AND ALL THE TOWER HEIGHTS WERE SET TO 16 STOREYS. AD-DITIONALLY REFERRING TO POLICY H3.3.6, 3 STOREY BASE PODIUMS WERE USED INSTEAD OF THE PROPOSED 4 STOREY PODIUMS. ABOVE THIS HEIGHT, IN ACCOR-DANCE WITH H3.3.6, THERE ARE INCREASED SETBACKS ABOVE THE PODIUM.

### **POPS**

IN MARCH THE POPS WAS MOSTLY UNIMPACTED FROM 11:18AM-12:18PM. IN JUNE IT WAS MOSTLY UNIMPACTED AT 9:18AM AND COMPLETELY CLEAR FROM 10:18AM-1:18PM. THERE WAS A SLIGHT IMPACT IN THE SOUTH-WEST CORNER FOR THE REST OF THE DAY ALTHOUGH THE REST OF THE POPS WAS UNIMPEDED. IN SEPTEMBER THE POPS WAS MOSTLY UNIMPACTED AT 11:18AM.