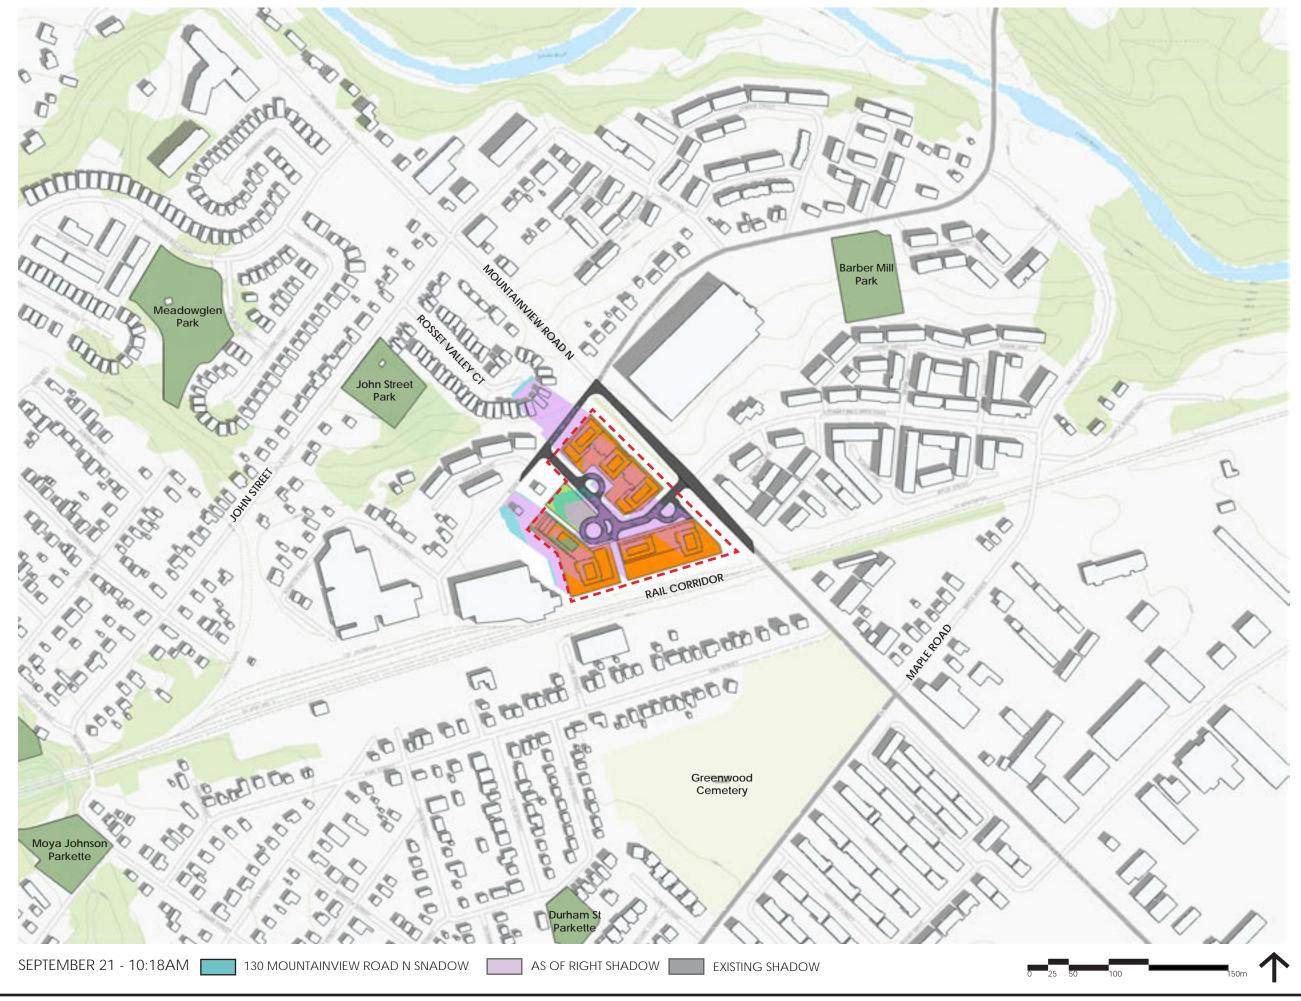

THIS STUDY DEMONSTRATES THE SHADOW IMPACTS OF THE PROPOSED DEVELOP-MENT AT 130 MOUNTAINVIEW RD N. WHICH INCLUDES (THE "PROPOSED SHADOWS") COMPARED TO THE SHADOW IMPACTS OF THE AS OF RIGHT LAND USE PERMISSIONS (THE "AS OF RIGHT SHADOWS") AND THE SHADOWS GENERATED BY THE CURRENT BUILDING ON THE PROPERTY (THE "EXISTING SHADOW").

### **AREAS OF INTEREST**

THE KEY MAP HIGHLIGHTS THE SURROUNDING ZONING AREAS AND ADDRESSES OF NOTE. OF PARTICULAR INTEREST IS THE LOW-DENSITY RESIDENTIAL ZONE TO THE NORTH-WEST OF THE SITE THAT INCLUDES THE HOUSES ALONG ROSSET VALLEY CT AND RIVER DRIVE. THE MEDIUM-DENSITY RESIDENTIAL AREA ALONG DANIELLA CT AND THE EMPLOYMENT ZONE TO THE NORTH-EAST OF THE SITE ARE AMONGST THE AFFECTED AREAS AS WELL. LASTLY THE PRIVATELY-OWNED PUBLICLY ACCESSIBLE SPACE (POPS) PARK AREA WAS AN IMPORTANT AREA WITHIN THE PROPOSAL.

### **AS OF RIGHT**

WHEN CREATING THE PARAMETERS FOR THE AS OF RIGHT SHADOWS, POLICY H3.5.5 WAS REFERENCED AND ALL THE TOWER HEIGHTS WERE SET TO 16 STOREYS. AD-DITIONALLY REFERRING TO POLICY H3.3.6, 3 STOREY BASE PODIUMS WERE USED INSTEAD OF THE PROPOSED 4 STOREY PODIUMS. ABOVE THIS HEIGHT, IN ACCOR-DANCE WITH H3.3.6, THERE ARE INCREASED SETBACKS ABOVE THE PODIUM.

### **POPS**

IN MARCH THE POPS WAS MOSTLY UNIMPACTED FROM 11:18AM-12:18PM. IN JUNE IT WAS MOSTLY UNIMPACTED AT 9:18AM AND COMPLETELY CLEAR FROM 10:18AM-1:18PM. THERE WAS A SLIGHT IMPACT IN THE SOUTH-WEST CORNER FOR THE REST OF THE DAY ALTHOUGH THE REST OF THE POPS WAS UNIMPEDED. IN SEPTEMBER THE POPS WAS MOSTLY UNIMPACTED AT 11:18AM.