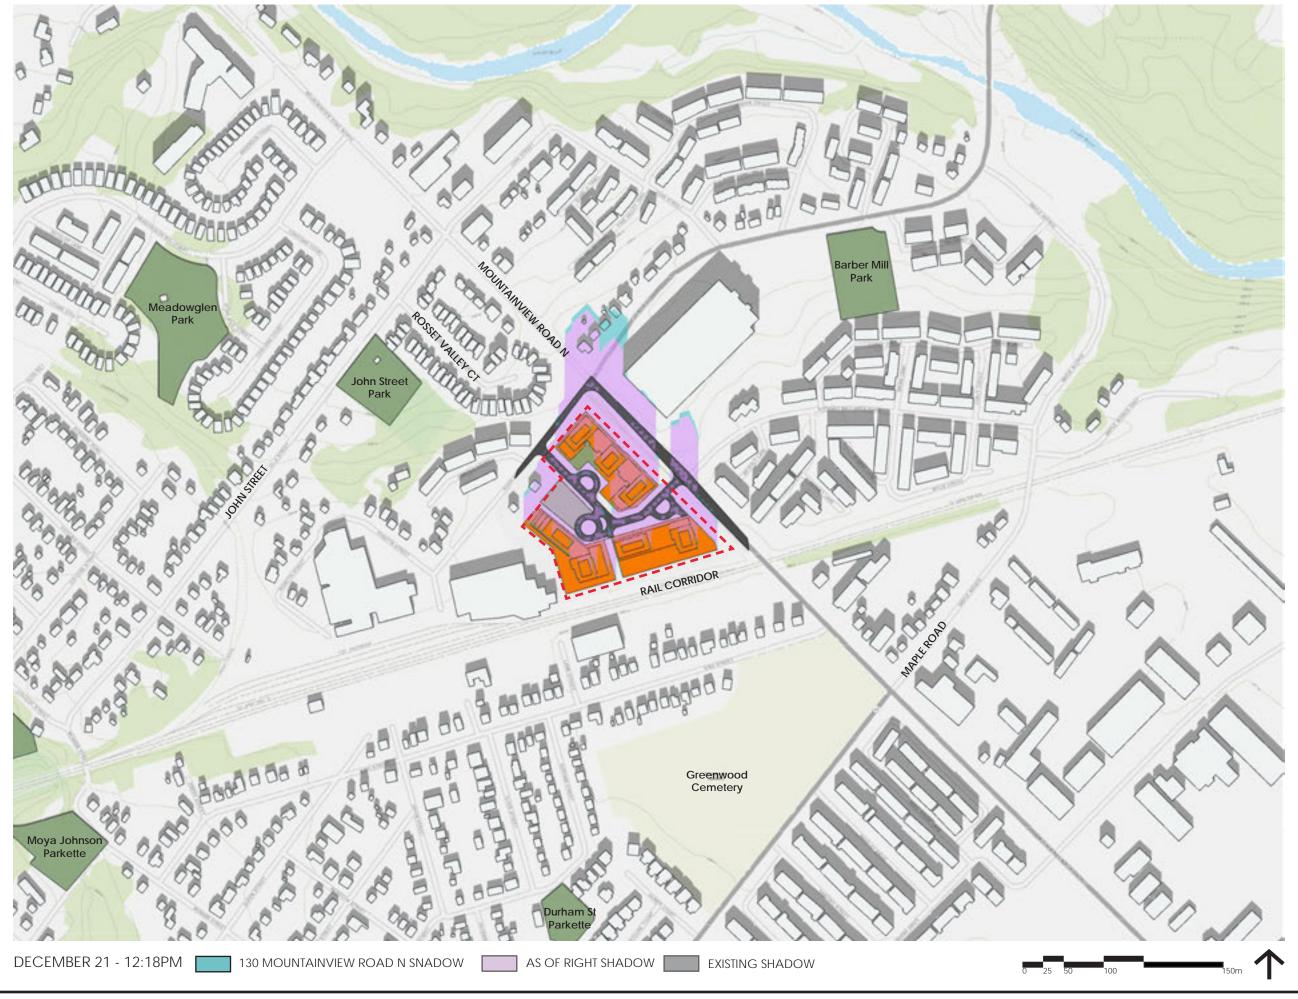

THIS STUDY DEMONSTRATES THE SHADOW IMPACTS OF THE PROPOSED DEVELOP-MENT AT 130 MOUNTAINVIEW RD N. WHICH INCLUDES (THE "PROPOSED SHADOWS") COMPARED TO THE SHADOW IMPACTS OF THE AS OF RIGHT LAND USE PERMISSIONS (THE "AS OF RIGHT SHADOWS") AND THE SHADOWS GENERATED BY THE CURRENT BUILDING ON THE PROPERTY (THE "EXISTING SHADOW").

### **AREAS OF INTEREST**

THE KEY MAP HIGHLIGHTS THE SURROUNDING ZONING AREAS AND ADDRESSES OF NOTE. OF PARTICULAR INTEREST IS THE LOW-DENSITY RESIDENTIAL ZONE TO THE NORTH-WEST OF THE SITE THAT INCLUDES THE HOUSES ALONG ROSSET VALLEY CT AND RIVER DRIVE. THE MEDIUM-DENSITY RESIDENTIAL AREA ALONG DANIELLA CT AND THE EMPLOYMENT ZONE TO THE NORTH-EAST OF THE SITE ARE AMONGST THE AFFECTED AREAS AS WELL. LASTLY THE PRIVATELY-OWNED PUBLICLY ACCESSIBLE SPACE (POPS) PARK AREA WAS AN IMPORTANT AREA WITHIN THE PROPOSAL.

### **AS OF RIGHT**

WHEN CREATING THE PARAMETERS FOR THE AS OF RIGHT SHADOWS, POLICY H3.5.5 WAS REFERENCED AND ALL THE TOWER HEIGHTS WERE SET TO 16 STOREYS. AD-DITIONALLY REFERRING TO POLICY H3.3.6, 3 STOREY BASE PODIUMS WERE USED INSTEAD OF THE PROPOSED 4 STOREY PODIUMS. ABOVE THIS HEIGHT, IN ACCOR-DANCE WITH H3.3.6, THERE ARE INCREASED SETBACKS ABOVE THE PODIUM.

### **POPS**

IN MARCH THE POPS WAS MOSTLY UNIMPACTED FROM 11:18AM-12:18PM. IN JUNE IT WAS MOSTLY UNIMPACTED AT 9:18AM AND COMPLETELY CLEAR FROM 10:18AM-1:18PM. THERE WAS A SLIGHT IMPACT IN THE SOUTH-WEST CORNER FOR THE REST OF THE DAY ALTHOUGH THE REST OF THE POPS WAS UNIMPEDED. IN SEPTEMBER THE POPS WAS MOSTLY UNIMPACTED AT 11:18AM.