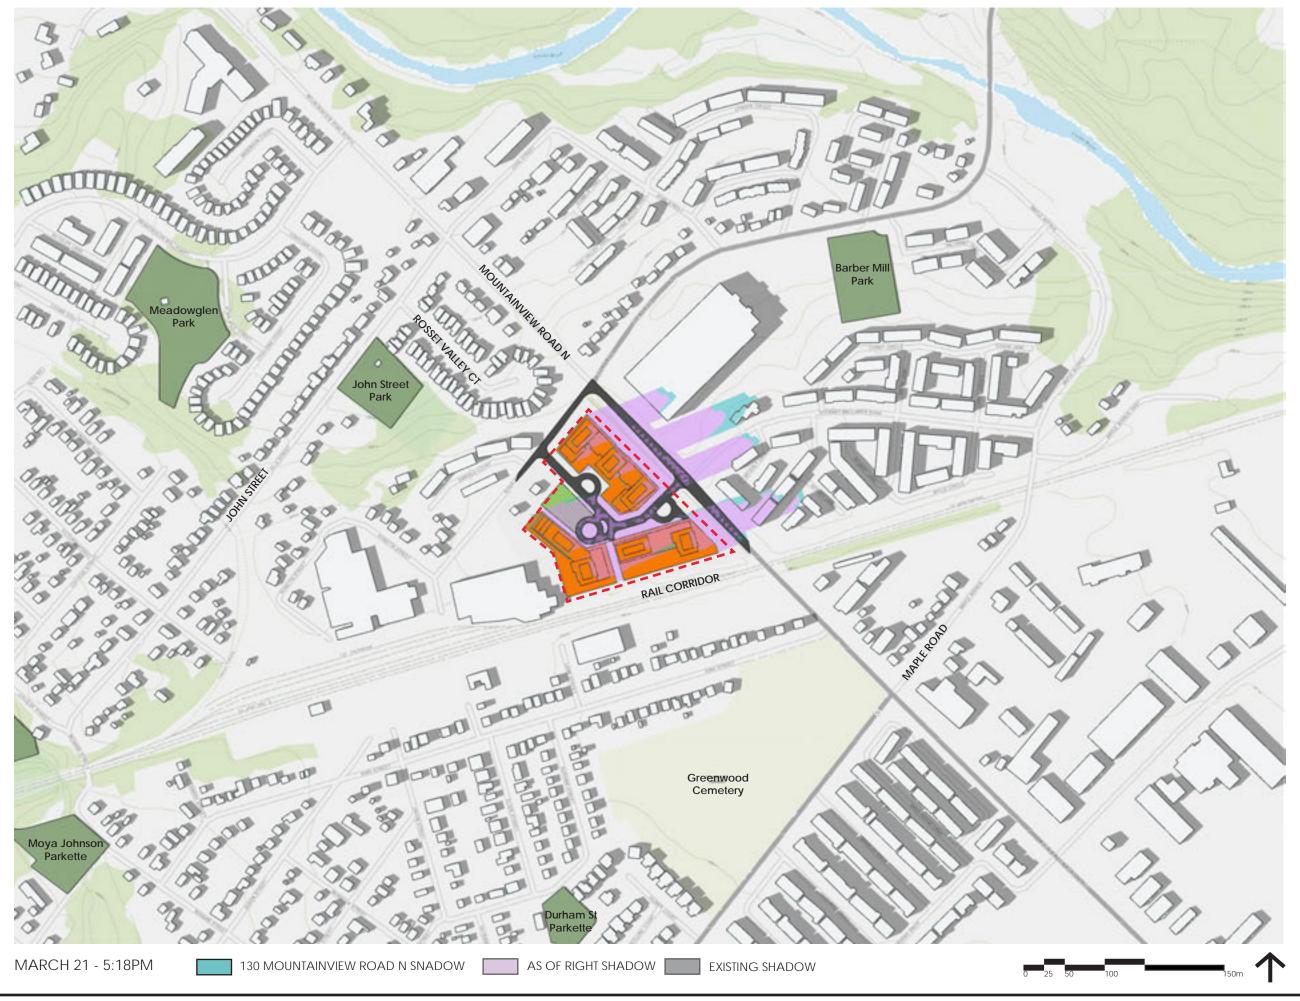

THIS STUDY DEMONSTRATES THE SHADOW IMPACTS OF THE PROPOSED DEVELOP-MENT AT 130 MOUNTAINVIEW RD N. WHICH INCLUDES (THE "PROPOSED SHADOWS") COMPARED TO THE SHADOW IMPACTS OF THE AS OF RIGHT LAND USE PERMISSIONS (THE "AS OF RIGHT SHADOWS") AND THE SHADOWS GENERATED BY THE CURRENT BUILDING ON THE PROPERTY (THE "EXISTING SHADOW").

### **AREAS OF INTEREST**

THE KEY MAP HIGHLIGHTS THE SURROUNDING ZONING AREAS AND ADDRESSES OF NOTE. OF PARTICULAR INTEREST IS THE LOW-DENSITY RESIDENTIAL ZONE TO THE NORTH-WEST OF THE SITE THAT INCLUDES THE HOUSES ALONG ROSSET VALLEY CT AND RIVER DRIVE. THE MEDIUM-DENSITY RESIDENTIAL AREA ALONG DANIELLA CT AND THE EMPLOYMENT ZONE TO THE NORTH-EAST OF THE SITE ARE AMONGST THE AFFECTED AREAS AS WELL. LASTLY THE PRIVATELY-OWNED PUBLICLY ACCESSIBLE SPACE (POPS) PARK AREA WAS AN IMPORTANT AREA WITHIN THE PROPOSAL.

### **AS OF RIGHT**

WHEN CREATING THE PARAMETERS FOR THE AS OF RIGHT SHADOWS, POLICY H3.5.5 WAS REFERENCED AND ALL THE TOWER HEIGHTS WERE SET TO 16 STOREYS. AD-DITIONALLY REFERRING TO POLICY H3.3.6, 3 STOREY BASE PODIUMS WERE USED INSTEAD OF THE PROPOSED 4 STOREY PODIUMS. ABOVE THIS HEIGHT, IN ACCOR-DANCE WITH H3.3.6, THERE ARE INCREASED SETBACKS ABOVE THE PODIUM.

### **POPS**

IN MARCH THE POPS WAS MOSTLY UNIMPACTED FROM 11:18AM-12:18PM. IN JUNE IT WAS MOSTLY UNIMPACTED AT 9:18AM AND COMPLETELY CLEAR FROM 10:18AM-1:18PM. THERE WAS A SLIGHT IMPACT IN THE SOUTH-WEST CORNER FOR THE REST OF THE DAY ALTHOUGH THE REST OF THE POPS WAS UNIMPEDED. IN SEPTEMBER THE POPS WAS MOSTLY UNIMPACTED AT 11:18AM.