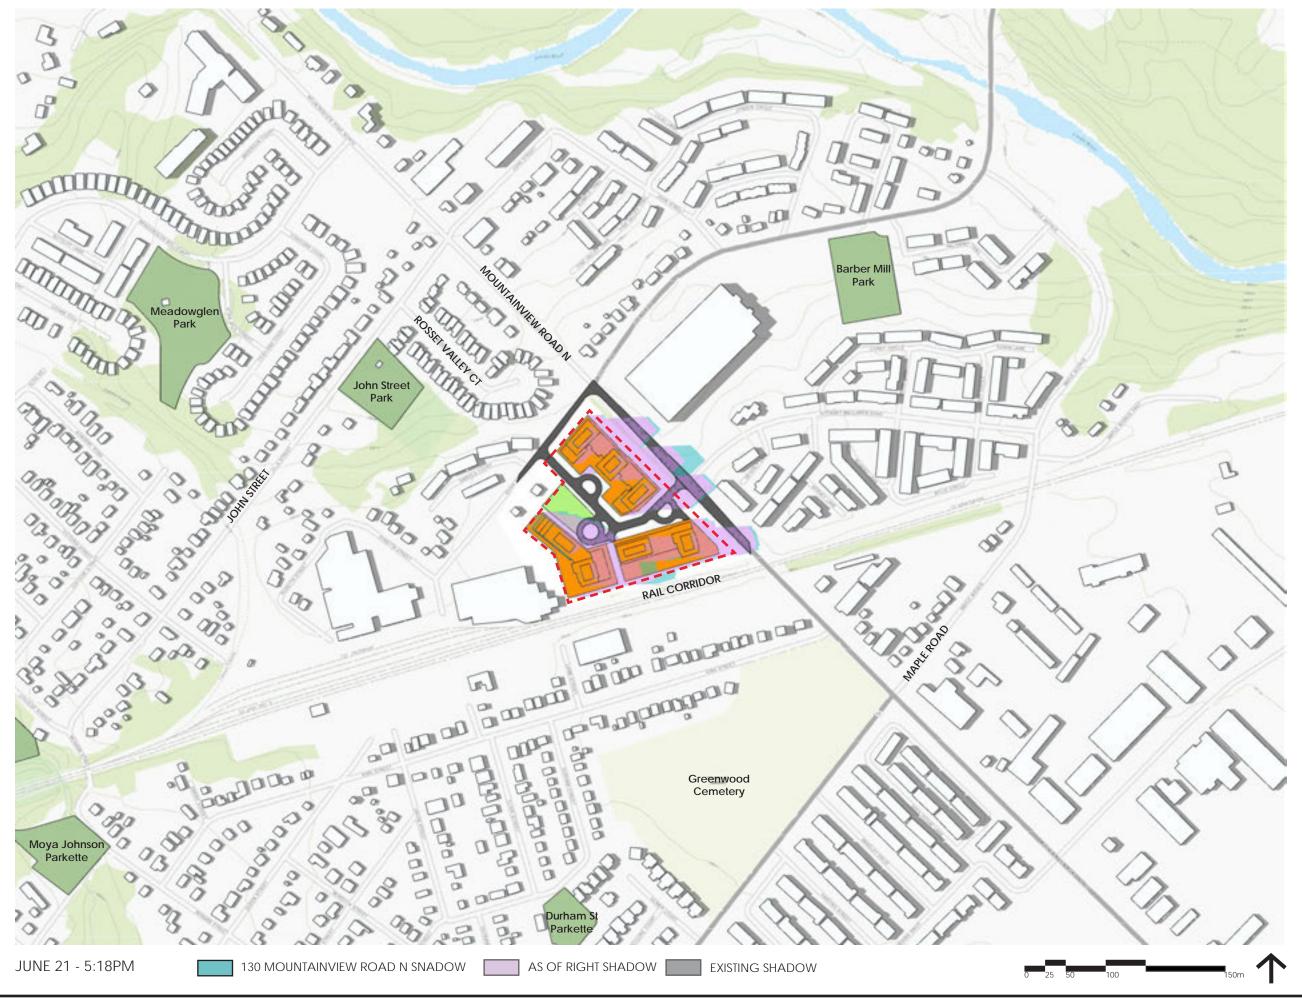

THIS STUDY DEMONSTRATES THE SHADOW IMPACTS OF THE PROPOSED DEVELOP-MENT AT 130 MOUNTAINVIEW RD N. WHICH INCLUDES (THE "PROPOSED SHADOWS") COMPARED TO THE SHADOW IMPACTS OF THE AS OF RIGHT LAND USE PERMISSIONS (THE "AS OF RIGHT SHADOWS") AND THE SHADOWS GENERATED BY THE CURRENT BUILDING ON THE PROPERTY (THE "EXISTING SHADOW").

### **AREAS OF INTEREST**

THE KEY MAP HIGHLIGHTS THE SURROUNDING ZONING AREAS AND ADDRESSES OF NOTE. OF PARTICULAR INTEREST IS THE LOW-DENSITY RESIDENTIAL ZONE TO THE NORTH-WEST OF THE SITE THAT INCLUDES THE HOUSES ALONG ROSSET VALLEY CT AND RIVER DRIVE. THE MEDIUM-DENSITY RESIDENTIAL AREA ALONG DANIELLA CT AND THE EMPLOYMENT ZONE TO THE NORTH-EAST OF THE SITE ARE AMONGST THE AFFECTED AREAS AS WELL. LASTLY THE PRIVATELY-OWNED PUBLICLY ACCESSIBLE SPACE (POPS) PARK AREA WAS AN IMPORTANT AREA WITHIN THE PROPOSAL.

### **AS OF RIGHT**

WHEN CREATING THE PARAMETERS FOR THE AS OF RIGHT SHADOWS, POLICY H3.5.5 WAS REFERENCED AND ALL THE TOWER HEIGHTS WERE SET TO 16 STOREYS. AD-DITIONALLY REFERRING TO POLICY H3.3.6, 3 STOREY BASE PODIUMS WERE USED INSTEAD OF THE PROPOSED 4 STOREY PODIUMS. ABOVE THIS HEIGHT, IN ACCOR-DANCE WITH H3.3.6, THERE ARE INCREASED SETBACKS ABOVE THE PODIUM.

### **POPS**

IN MARCH THE POPS WAS MOSTLY UNIMPACTED FROM 11:18AM-12:18PM. IN JUNE IT WAS MOSTLY UNIMPACTED AT 9:18AM AND COMPLETELY CLEAR FROM 10:18AM-1:18PM. THERE WAS A SLIGHT IMPACT IN THE SOUTH-WEST CORNER FOR THE REST OF THE DAY ALTHOUGH THE REST OF THE POPS WAS UNIMPEDED. IN SEPTEMBER THE POPS WAS MOSTLY UNIMPACTED AT 11:18AM.