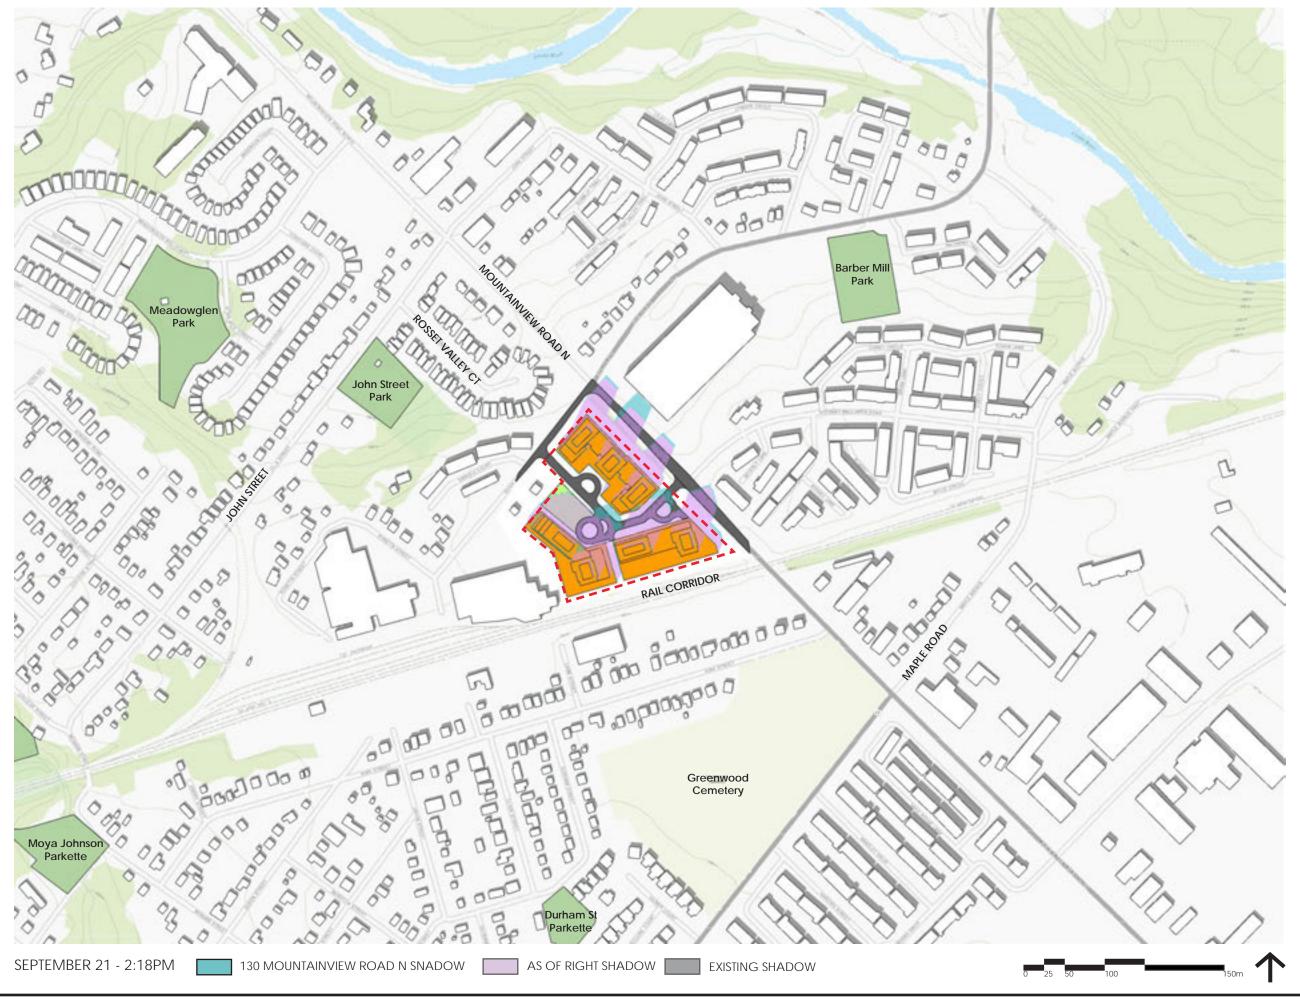

THIS STUDY DEMONSTRATES THE SHADOW IMPACTS OF THE PROPOSED DEVELOP-MENT AT 130 MOUNTAINVIEW RD N. WHICH INCLUDES (THE "PROPOSED SHADOWS") COMPARED TO THE SHADOW IMPACTS OF THE AS OF RIGHT LAND USE PERMISSIONS (THE "AS OF RIGHT SHADOWS") AND THE SHADOWS GENERATED BY THE CURRENT BUILDING ON THE PROPERTY (THE "EXISTING SHADOW").

### **AREAS OF INTEREST**

THE KEY MAP HIGHLIGHTS THE SURROUNDING ZONING AREAS AND ADDRESSES OF NOTE. OF PARTICULAR INTEREST IS THE LOW-DENSITY RESIDENTIAL ZONE TO THE NORTH-WEST OF THE SITE THAT INCLUDES THE HOUSES ALONG ROSSET VALLEY CT AND RIVER DRIVE. THE MEDIUM-DENSITY RESIDENTIAL AREA ALONG DANIELLA CT AND THE EMPLOYMENT ZONE TO THE NORTH-EAST OF THE SITE ARE AMONGST THE AFFECTED AREAS AS WELL. LASTLY THE PRIVATELY-OWNED PUBLICLY ACCESSIBLE SPACE (POPS) PARK AREA WAS AN IMPORTANT AREA WITHIN THE PROPOSAL.

### **AS OF RIGHT**

WHEN CREATING THE PARAMETERS FOR THE AS OF RIGHT SHADOWS, POLICY H3.5.5 WAS REFERENCED AND ALL THE TOWER HEIGHTS WERE SET TO 16 STOREYS. AD-DITIONALLY REFERRING TO POLICY H3.3.6, 3 STOREY BASE PODIUMS WERE USED INSTEAD OF THE PROPOSED 4 STOREY PODIUMS. ABOVE THIS HEIGHT, IN ACCOR-DANCE WITH H3.3.6, THERE ARE INCREASED SETBACKS ABOVE THE PODIUM.

### **POPS**

IN MARCH THE POPS WAS MOSTLY UNIMPACTED FROM 11:18AM-12:18PM. IN JUNE IT WAS MOSTLY UNIMPACTED AT 9:18AM AND COMPLETELY CLEAR FROM 10:18AM-1:18PM. THERE WAS A SLIGHT IMPACT IN THE SOUTH-WEST CORNER FOR THE REST OF THE DAY ALTHOUGH THE REST OF THE POPS WAS UNIMPEDED. IN SEPTEMBER THE POPS WAS MOSTLY UNIMPACTED AT 11:18AM.