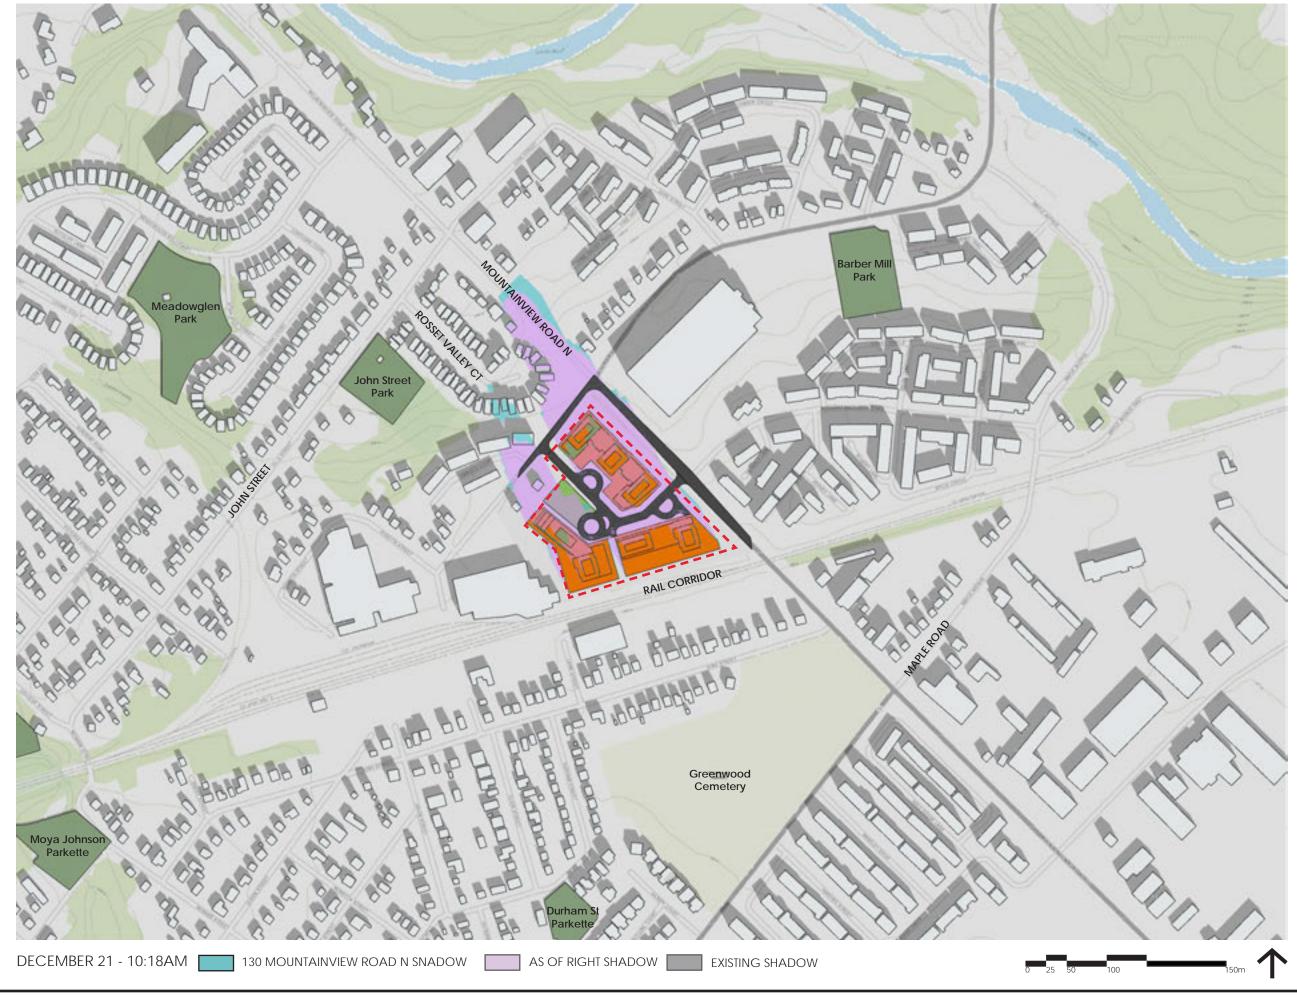

THIS STUDY DEMONSTRATES THE SHADOW IMPACTS OF THE PROPOSED DEVELOP-MENT AT 130 MOUNTAINVIEW RD N. WHICH INCLUDES (THE "PROPOSED SHADOWS") COMPARED TO THE SHADOW IMPACTS OF THE AS OF RIGHT LAND USE PERMISSIONS (THE "AS OF RIGHT SHADOWS") AND THE SHADOWS GENERATED BY THE CURRENT BUILDING ON THE PROPERTY (THE "EXISTING SHADOW").

### **AREAS OF INTEREST**

THE KEY MAP HIGHLIGHTS THE SURROUNDING ZONING AREAS AND ADDRESSES OF NOTE. OF PARTICULAR INTEREST IS THE LOW-DENSITY RESIDENTIAL ZONE TO THE NORTH-WEST OF THE SITE THAT INCLUDES THE HOUSES ALONG ROSSET VALLEY CT AND RIVER DRIVE. THE MEDIUM-DENSITY RESIDENTIAL AREA ALONG DANIELLA CT AND THE EMPLOYMENT ZONE TO THE NORTH-EAST OF THE SITE ARE AMONGST THE AFFECTED AREAS AS WELL. LASTLY THE PRIVATELY-OWNED PUBLICLY ACCESSIBLE SPACE (POPS) PARK AREA WAS AN IMPORTANT AREA WITHIN THE PROPOSAL.

### **AS OF RIGHT**

WHEN CREATING THE PARAMETERS FOR THE AS OF RIGHT SHADOWS, POLICY H3.5.5 WAS REFERENCED AND ALL THE TOWER HEIGHTS WERE SET TO 16 STOREYS. AD-DITIONALLY REFERRING TO POLICY H3.3.6, 3 STOREY BASE PODIUMS WERE USED INSTEAD OF THE PROPOSED 4 STOREY PODIUMS. ABOVE THIS HEIGHT, IN ACCOR-DANCE WITH H3.3.6, THERE ARE INCREASED SETBACKS ABOVE THE PODIUM.

### **POPS**

IN MARCH THE POPS WAS MOSTLY UNIMPACTED FROM 11:18AM-12:18PM. IN JUNE IT WAS MOSTLY UNIMPACTED AT 9:18AM AND COMPLETELY CLEAR FROM 10:18AM-1:18PM. THERE WAS A SLIGHT IMPACT IN THE SOUTH-WEST CORNER FOR THE REST OF THE DAY ALTHOUGH THE REST OF THE POPS WAS UNIMPEDED. IN SEPTEMBER THE POPS WAS MOSTLY UNIMPACTED AT 11:18AM.