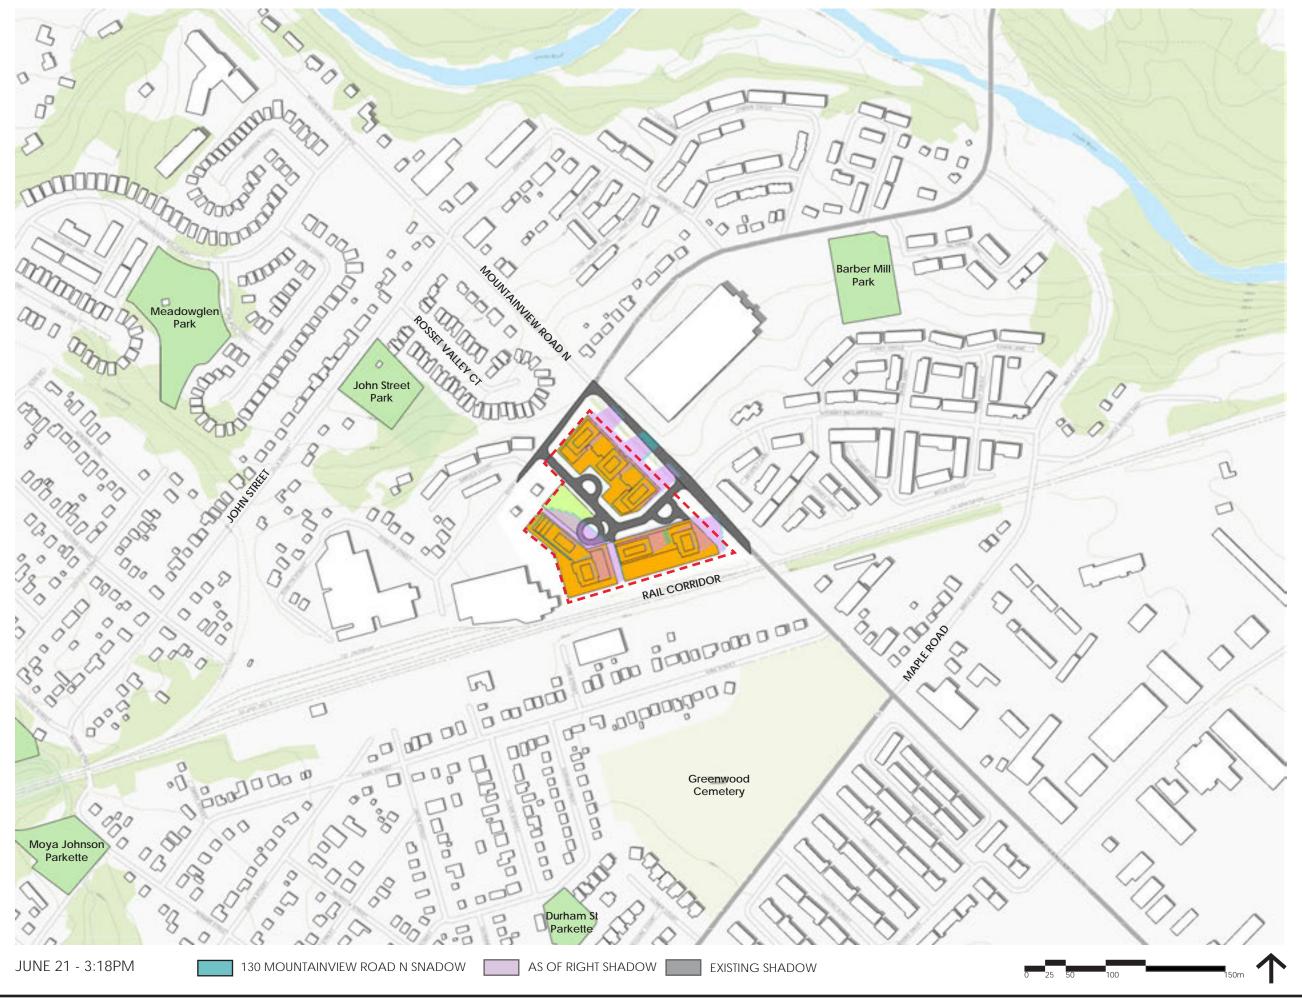

THIS STUDY DEMONSTRATES THE SHADOW IMPACTS OF THE PROPOSED DEVELOP-MENT AT 130 MOUNTAINVIEW RD N. WHICH INCLUDES (THE "PROPOSED SHADOWS") COMPARED TO THE SHADOW IMPACTS OF THE AS OF RIGHT LAND USE PERMISSIONS (THE "AS OF RIGHT SHADOWS") AND THE SHADOWS GENERATED BY THE CURRENT BUILDING ON THE PROPERTY (THE "EXISTING SHADOW").

### **AREAS OF INTEREST**

THE KEY MAP HIGHLIGHTS THE SURROUNDING ZONING AREAS AND ADDRESSES OF NOTE. OF PARTICULAR INTEREST IS THE LOW-DENSITY RESIDENTIAL ZONE TO THE NORTH-WEST OF THE SITE THAT INCLUDES THE HOUSES ALONG ROSSET VALLEY CT AND RIVER DRIVE. THE MEDIUM-DENSITY RESIDENTIAL AREA ALONG DANIELLA CT AND THE EMPLOYMENT ZONE TO THE NORTH-EAST OF THE SITE ARE AMONGST THE AFFECTED AREAS AS WELL. LASTLY THE PRIVATELY-OWNED PUBLICLY ACCESSIBLE SPACE (POPS) PARK AREA WAS AN IMPORTANT AREA WITHIN THE PROPOSAL.

### **AS OF RIGHT**

WHEN CREATING THE PARAMETERS FOR THE AS OF RIGHT SHADOWS, POLICY H3.5.5 WAS REFERENCED AND ALL THE TOWER HEIGHTS WERE SET TO 16 STOREYS. AD-DITIONALLY REFERRING TO POLICY H3.3.6, 3 STOREY BASE PODIUMS WERE USED INSTEAD OF THE PROPOSED 4 STOREY PODIUMS. ABOVE THIS HEIGHT, IN ACCOR-DANCE WITH H3.3.6, THERE ARE INCREASED SETBACKS ABOVE THE PODIUM.

### **POPS**

IN MARCH THE POPS WAS MOSTLY UNIMPACTED FROM 11:18AM-12:18PM. IN JUNE IT WAS MOSTLY UNIMPACTED AT 9:18AM AND COMPLETELY CLEAR FROM 10:18AM-1:18PM. THERE WAS A SLIGHT IMPACT IN THE SOUTH-WEST CORNER FOR THE REST OF THE DAY ALTHOUGH THE REST OF THE POPS WAS UNIMPEDED. IN SEPTEMBER THE POPS WAS MOSTLY UNIMPACTED AT 11:18AM.