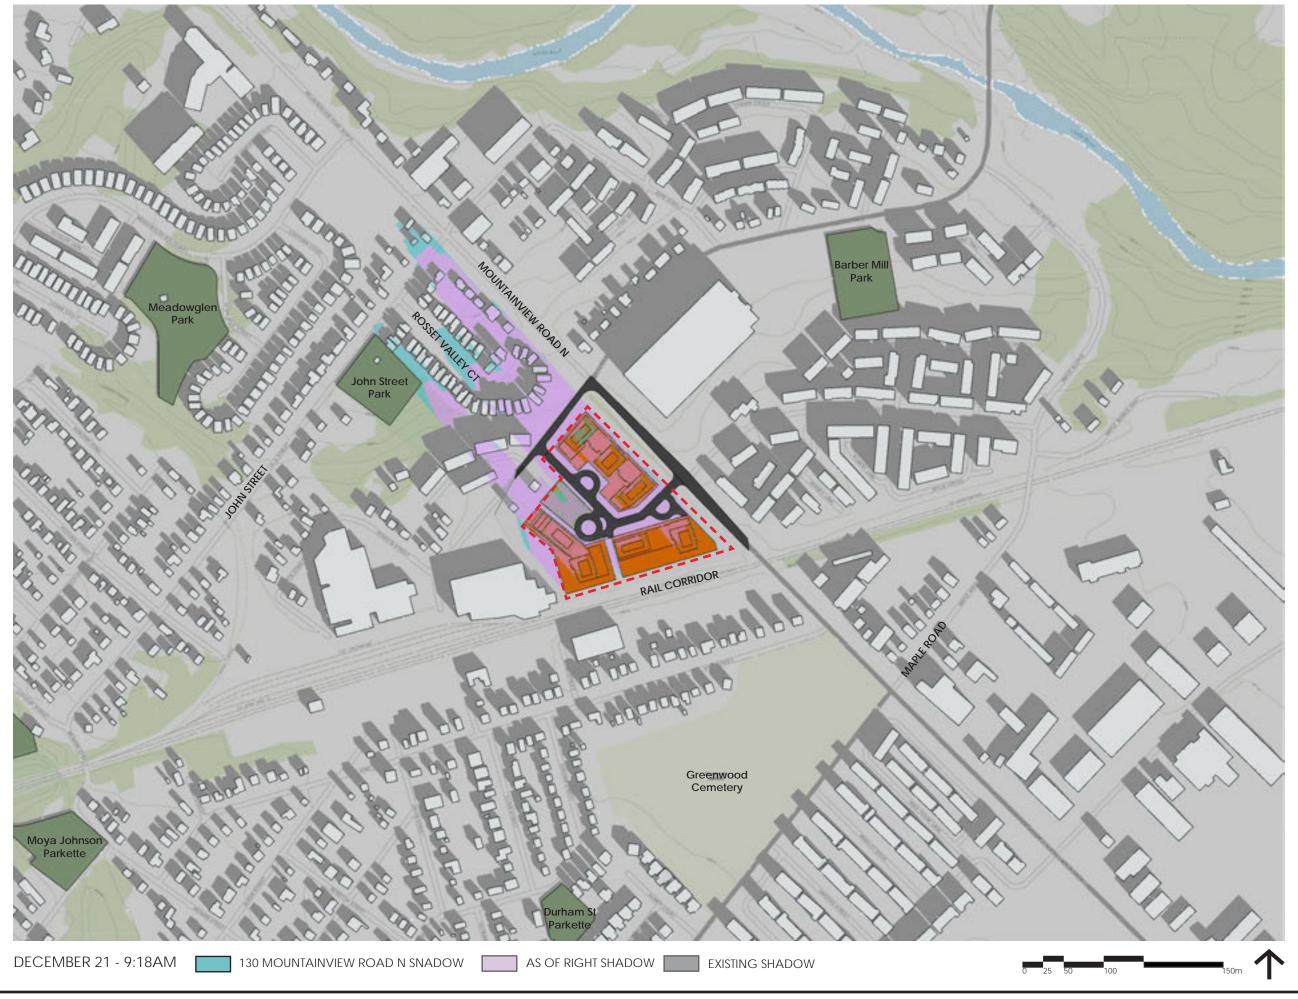

THIS STUDY DEMONSTRATES THE SHADOW IMPACTS OF THE PROPOSED DEVELOP-MENT AT 130 MOUNTAINVIEW RD N. WHICH INCLUDES (THE "PROPOSED SHADOWS") COMPARED TO THE SHADOW IMPACTS OF THE AS OF RIGHT LAND USE PERMISSIONS (THE "AS OF RIGHT SHADOWS") AND THE SHADOWS GENERATED BY THE CURRENT BUILDING ON THE PROPERTY (THE "EXISTING SHADOW").

### **AREAS OF INTEREST**

THE KEY MAP HIGHLIGHTS THE SURROUNDING ZONING AREAS AND ADDRESSES OF NOTE. OF PARTICULAR INTEREST IS THE LOW-DENSITY RESIDENTIAL ZONE TO THE NORTH-WEST OF THE SITE THAT INCLUDES THE HOUSES ALONG ROSSET VALLEY CT AND RIVER DRIVE. THE MEDIUM-DENSITY RESIDENTIAL AREA ALONG DANIELLA CT AND THE EMPLOYMENT ZONE TO THE NORTH-EAST OF THE SITE ARE AMONGST THE AFFECTED AREAS AS WELL. LASTLY THE PRIVATELY-OWNED PUBLICLY ACCESSIBLE SPACE (POPS) PARK AREA WAS AN IMPORTANT AREA WITHIN THE PROPOSAL.

### **AS OF RIGHT**

WHEN CREATING THE PARAMETERS FOR THE AS OF RIGHT SHADOWS, POLICY H3.5.5 WAS REFERENCED AND ALL THE TOWER HEIGHTS WERE SET TO 16 STOREYS. AD-DITIONALLY REFERRING TO POLICY H3.3.6, 3 STOREY BASE PODIUMS WERE USED INSTEAD OF THE PROPOSED 4 STOREY PODIUMS. ABOVE THIS HEIGHT, IN ACCOR-DANCE WITH H3.3.6, THERE ARE INCREASED SETBACKS ABOVE THE PODIUM.

### **POPS**

IN MARCH THE POPS WAS MOSTLY UNIMPACTED FROM 11:18AM-12:18PM. IN JUNE IT WAS MOSTLY UNIMPACTED AT 9:18AM AND COMPLETELY CLEAR FROM 10:18AM-1:18PM. THERE WAS A SLIGHT IMPACT IN THE SOUTH-WEST CORNER FOR THE REST OF THE DAY ALTHOUGH THE REST OF THE POPS WAS UNIMPEDED. IN SEPTEMBER THE POPS WAS MOSTLY UNIMPACTED AT 11:18AM.