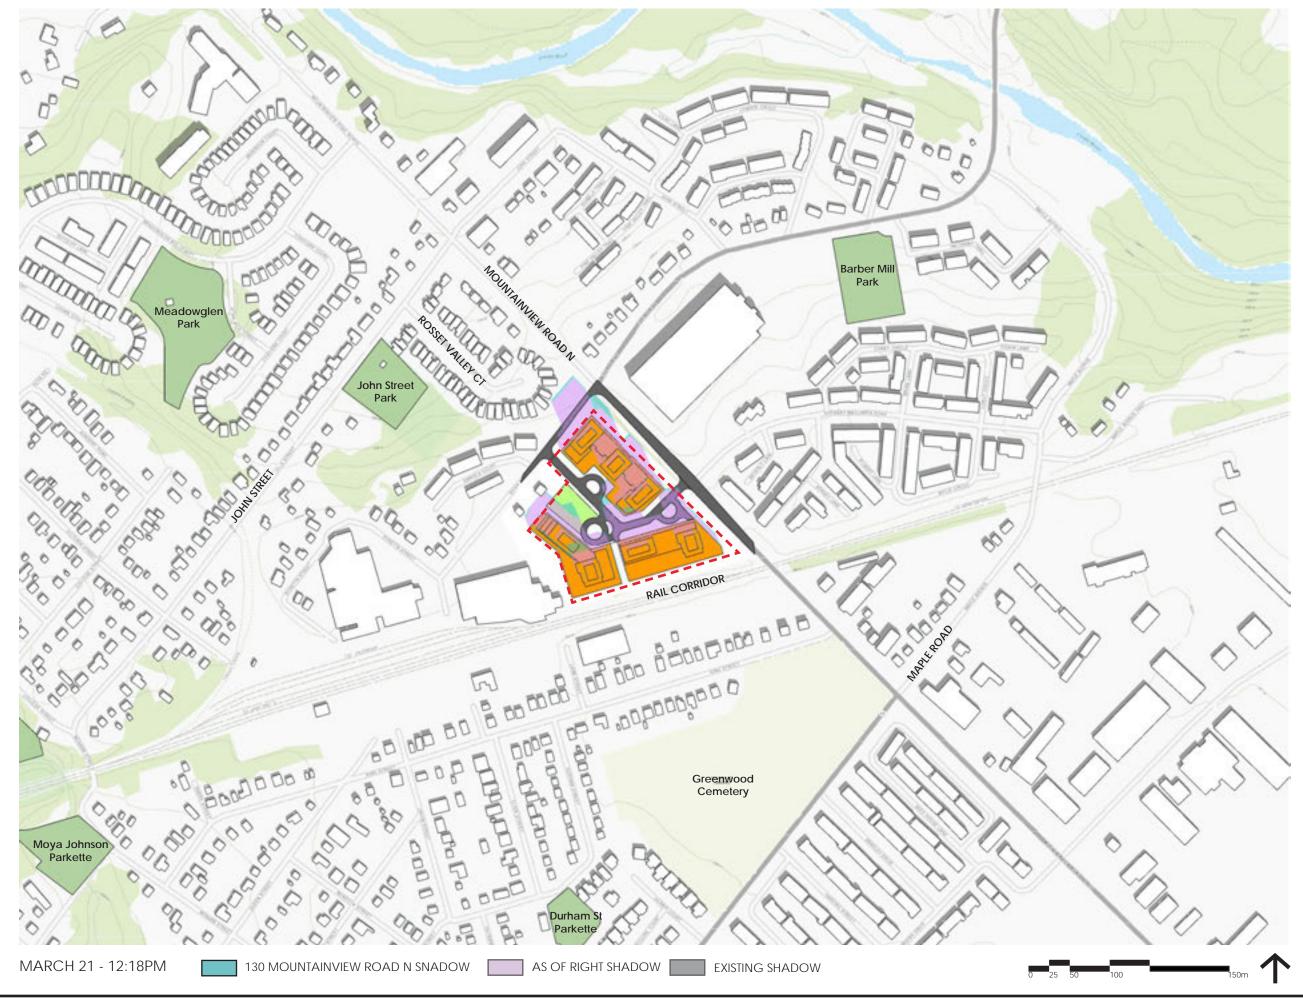

THIS STUDY DEMONSTRATES THE SHADOW IMPACTS OF THE PROPOSED DEVELOP-MENT AT 130 MOUNTAINVIEW RD N. WHICH INCLUDES (THE "PROPOSED SHADOWS") COMPARED TO THE SHADOW IMPACTS OF THE AS OF RIGHT LAND USE PERMISSIONS (THE "AS OF RIGHT SHADOWS") AND THE SHADOWS GENERATED BY THE CURRENT BUILDING ON THE PROPERTY (THE "EXISTING SHADOW").

### **AREAS OF INTEREST**

THE KEY MAP HIGHLIGHTS THE SURROUNDING ZONING AREAS AND ADDRESSES OF NOTE. OF PARTICULAR INTEREST IS THE LOW-DENSITY RESIDENTIAL ZONE TO THE NORTH-WEST OF THE SITE THAT INCLUDES THE HOUSES ALONG ROSSET VALLEY CT AND RIVER DRIVE. THE MEDIUM-DENSITY RESIDENTIAL AREA ALONG DANIELLA CT AND THE EMPLOYMENT ZONE TO THE NORTH-EAST OF THE SITE ARE AMONGST THE AFFECTED AREAS AS WELL. LASTLY THE PRIVATELY-OWNED PUBLICLY ACCESSIBLE SPACE (POPS) PARK AREA WAS AN IMPORTANT AREA WITHIN THE PROPOSAL.

### **AS OF RIGHT**

WHEN CREATING THE PARAMETERS FOR THE AS OF RIGHT SHADOWS, POLICY H3.5.5 WAS REFERENCED AND ALL THE TOWER HEIGHTS WERE SET TO 16 STOREYS. AD-DITIONALLY REFERRING TO POLICY H3.3.6, 3 STOREY BASE PODIUMS WERE USED INSTEAD OF THE PROPOSED 4 STOREY PODIUMS. ABOVE THIS HEIGHT, IN ACCOR-DANCE WITH H3.3.6, THERE ARE INCREASED SETBACKS ABOVE THE PODIUM.

### **POPS**

IN MARCH THE POPS WAS MOSTLY UNIMPACTED FROM 11:18AM-12:18PM. IN JUNE IT WAS MOSTLY UNIMPACTED AT 9:18AM AND COMPLETELY CLEAR FROM 10:18AM-1:18PM. THERE WAS A SLIGHT IMPACT IN THE SOUTH-WEST CORNER FOR THE REST OF THE DAY ALTHOUGH THE REST OF THE POPS WAS UNIMPEDED. IN SEPTEMBER THE POPS WAS MOSTLY UNIMPACTED AT 11:18AM.