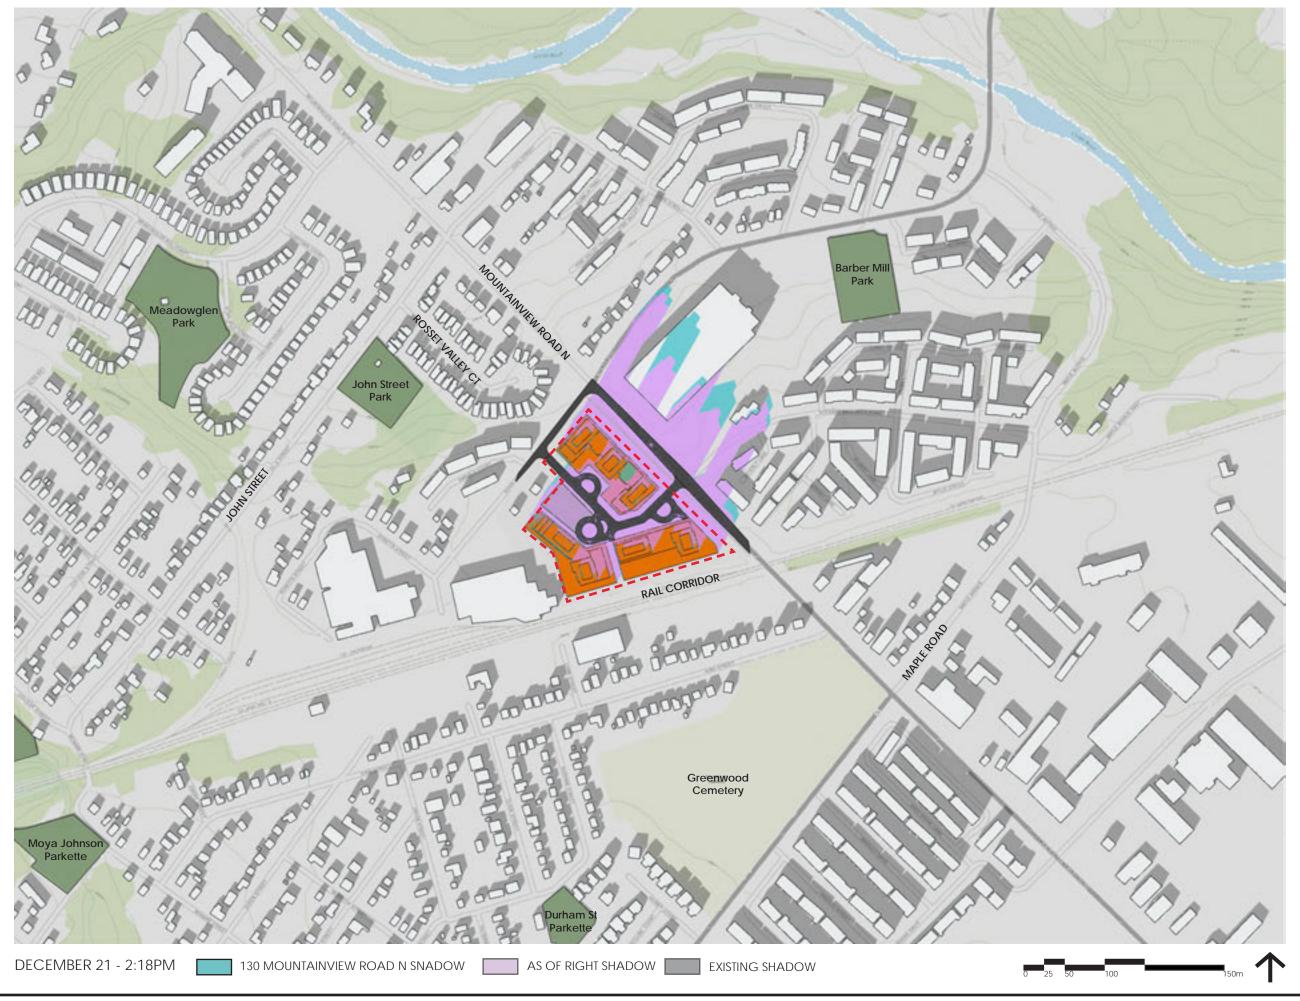

THIS STUDY DEMONSTRATES THE SHADOW IMPACTS OF THE PROPOSED DEVELOP-MENT AT 130 MOUNTAINVIEW RD N. WHICH INCLUDES (THE "PROPOSED SHADOWS") COMPARED TO THE SHADOW IMPACTS OF THE AS OF RIGHT LAND USE PERMISSIONS (THE "AS OF RIGHT SHADOWS") AND THE SHADOWS GENERATED BY THE CURRENT BUILDING ON THE PROPERTY (THE "EXISTING SHADOW").

### **AREAS OF INTEREST**

THE KEY MAP HIGHLIGHTS THE SURROUNDING ZONING AREAS AND ADDRESSES OF NOTE. OF PARTICULAR INTEREST IS THE LOW-DENSITY RESIDENTIAL ZONE TO THE NORTH-WEST OF THE SITE THAT INCLUDES THE HOUSES ALONG ROSSET VALLEY CT AND RIVER DRIVE. THE MEDIUM-DENSITY RESIDENTIAL AREA ALONG DANIELLA CT AND THE EMPLOYMENT ZONE TO THE NORTH-EAST OF THE SITE ARE AMONGST THE AFFECTED AREAS AS WELL. LASTLY THE PRIVATELY-OWNED PUBLICLY ACCESSIBLE SPACE (POPS) PARK AREA WAS AN IMPORTANT AREA WITHIN THE PROPOSAL.

### **AS OF RIGHT**

WHEN CREATING THE PARAMETERS FOR THE AS OF RIGHT SHADOWS, POLICY H3.5.5 WAS REFERENCED AND ALL THE TOWER HEIGHTS WERE SET TO 16 STOREYS. AD-DITIONALLY REFERRING TO POLICY H3.3.6, 3 STOREY BASE PODIUMS WERE USED INSTEAD OF THE PROPOSED 4 STOREY PODIUMS. ABOVE THIS HEIGHT, IN ACCOR-DANCE WITH H3.3.6, THERE ARE INCREASED SETBACKS ABOVE THE PODIUM.

### **POPS**

IN MARCH THE POPS WAS MOSTLY UNIMPACTED FROM 11:18AM-12:18PM. IN JUNE IT WAS MOSTLY UNIMPACTED AT 9:18AM AND COMPLETELY CLEAR FROM 10:18AM-1:18PM. THERE WAS A SLIGHT IMPACT IN THE SOUTH-WEST CORNER FOR THE REST OF THE DAY ALTHOUGH THE REST OF THE POPS WAS UNIMPEDED. IN SEPTEMBER THE POPS WAS MOSTLY UNIMPACTED AT 11:18AM.