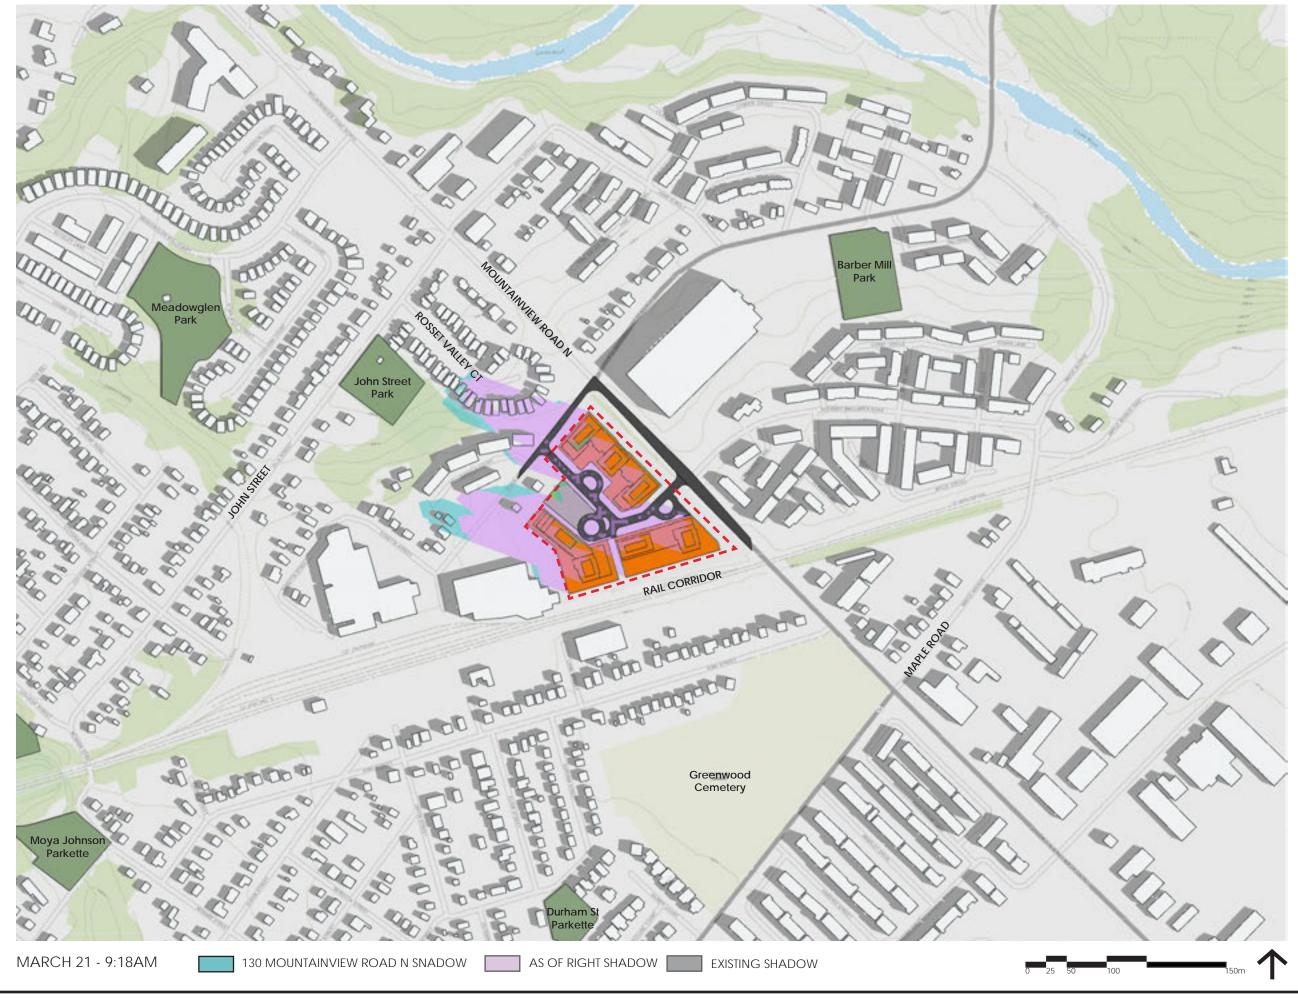

THIS STUDY DEMONSTRATES THE SHADOW IMPACTS OF THE PROPOSED DEVELOP-MENT AT 130 MOUNTAINVIEW RD N. WHICH INCLUDES (THE "PROPOSED SHADOWS") COMPARED TO THE SHADOW IMPACTS OF THE AS OF RIGHT LAND USE PERMISSIONS (THE "AS OF RIGHT SHADOWS") AND THE SHADOWS GENERATED BY THE CURRENT BUILDING ON THE PROPERTY (THE "EXISTING SHADOW").

### **POPS**

IN MARCH THE POPS WAS MOSTLY UNIMPACTED FROM 11:18AM-12:18PM. IN JUNE IT WAS MOSTLY UNIMPACTED AT 9:18AM AND COMPLETELY CLEAR FROM 10:18AM-1:18PM. THERE WAS A SLIGHT IMPACT IN THE SOUTH-WEST CORNER FOR THE REST OF THE DAY ALTHOUGH THE REST OF THE POPS WAS UNIMPEDED. IN SEPTEMBER THE POPS WAS MOSTLY UNIMPACTED AT 11:18AM.