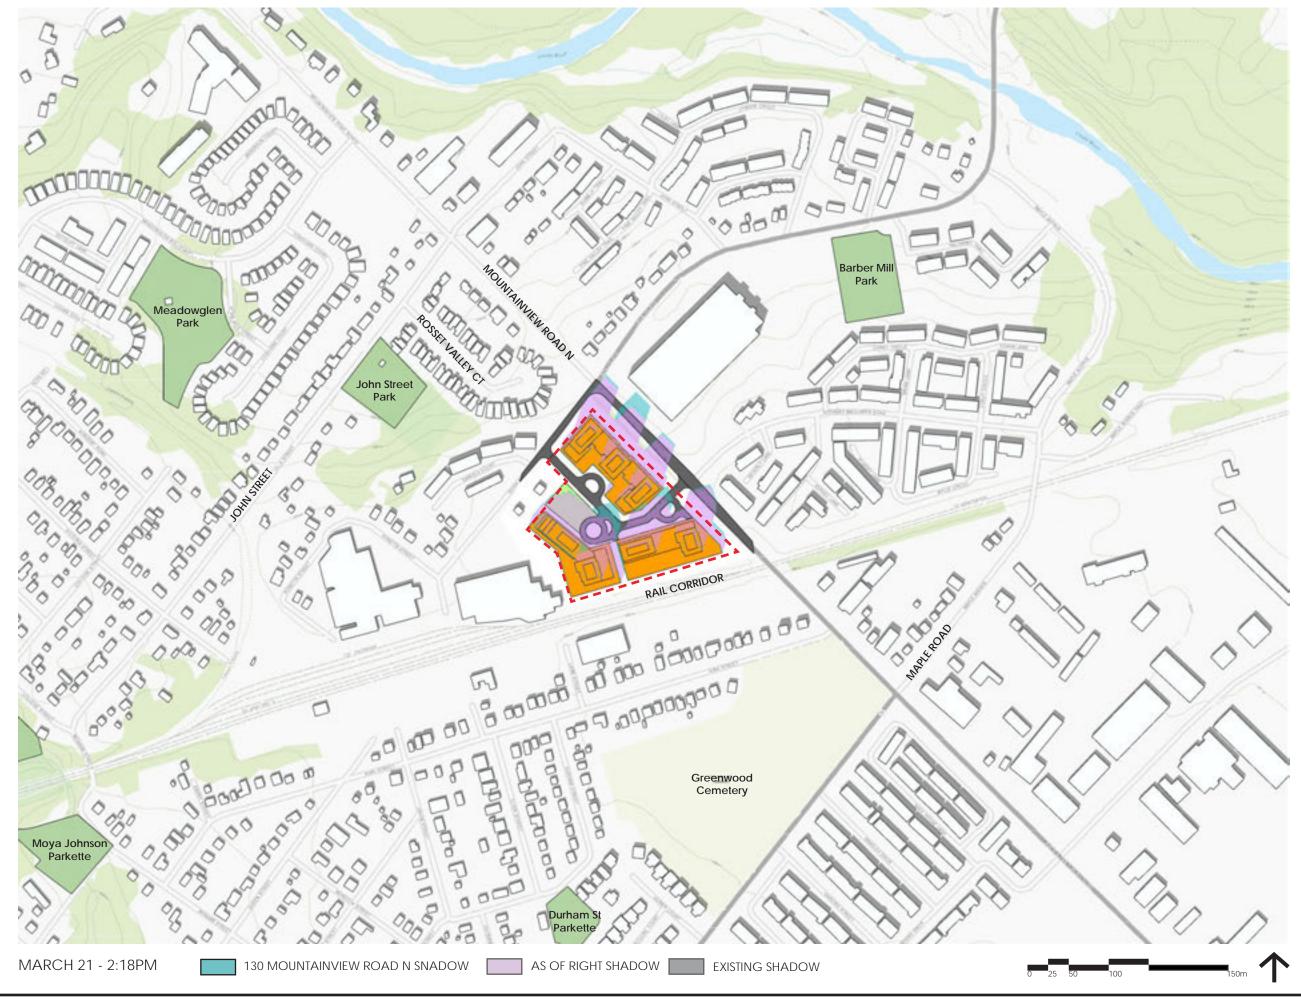

THIS STUDY DEMONSTRATES THE SHADOW IMPACTS OF THE PROPOSED DEVELOP-MENT AT 130 MOUNTAINVIEW RD N. WHICH INCLUDES (THE "PROPOSED SHADOWS") COMPARED TO THE SHADOW IMPACTS OF THE AS OF RIGHT LAND USE PERMISSIONS (THE "AS OF RIGHT SHADOWS") AND THE SHADOWS GENERATED BY THE CURRENT BUILDING ON THE PROPERTY (THE "EXISTING SHADOW").

### **AREAS OF INTEREST**

THE KEY MAP HIGHLIGHTS THE SURROUNDING ZONING AREAS AND ADDRESSES OF NOTE. OF PARTICULAR INTEREST IS THE LOW-DENSITY RESIDENTIAL ZONE TO THE NORTH-WEST OF THE SITE THAT INCLUDES THE HOUSES ALONG ROSSET VALLEY CT AND RIVER DRIVE. THE MEDIUM-DENSITY RESIDENTIAL AREA ALONG DANIELLA CT AND THE EMPLOYMENT ZONE TO THE NORTH-EAST OF THE SITE ARE AMONGST THE AFFECTED AREAS AS WELL. LASTLY THE PRIVATELY-OWNED PUBLICLY ACCESSIBLE SPACE (POPS) PARK AREA WAS AN IMPORTANT AREA WITHIN THE PROPOSAL.

### **AS OF RIGHT**

WHEN CREATING THE PARAMETERS FOR THE AS OF RIGHT SHADOWS, POLICY H3.5.5 WAS REFERENCED AND ALL THE TOWER HEIGHTS WERE SET TO 16 STOREYS. AD-DITIONALLY REFERRING TO POLICY H3.3.6, 3 STOREY BASE PODIUMS WERE USED INSTEAD OF THE PROPOSED 4 STOREY PODIUMS. ABOVE THIS HEIGHT, IN ACCOR-DANCE WITH H3.3.6, THERE ARE INCREASED SETBACKS ABOVE THE PODIUM.

### **POPS**

IN MARCH THE POPS WAS MOSTLY UNIMPACTED FROM 11:18AM-12:18PM. IN JUNE IT WAS MOSTLY UNIMPACTED AT 9:18AM AND COMPLETELY CLEAR FROM 10:18AM-1:18PM. THERE WAS A SLIGHT IMPACT IN THE SOUTH-WEST CORNER FOR THE REST OF THE DAY ALTHOUGH THE REST OF THE POPS WAS UNIMPEDED. IN SEPTEMBER THE POPS WAS MOSTLY UNIMPACTED AT 11:18AM.