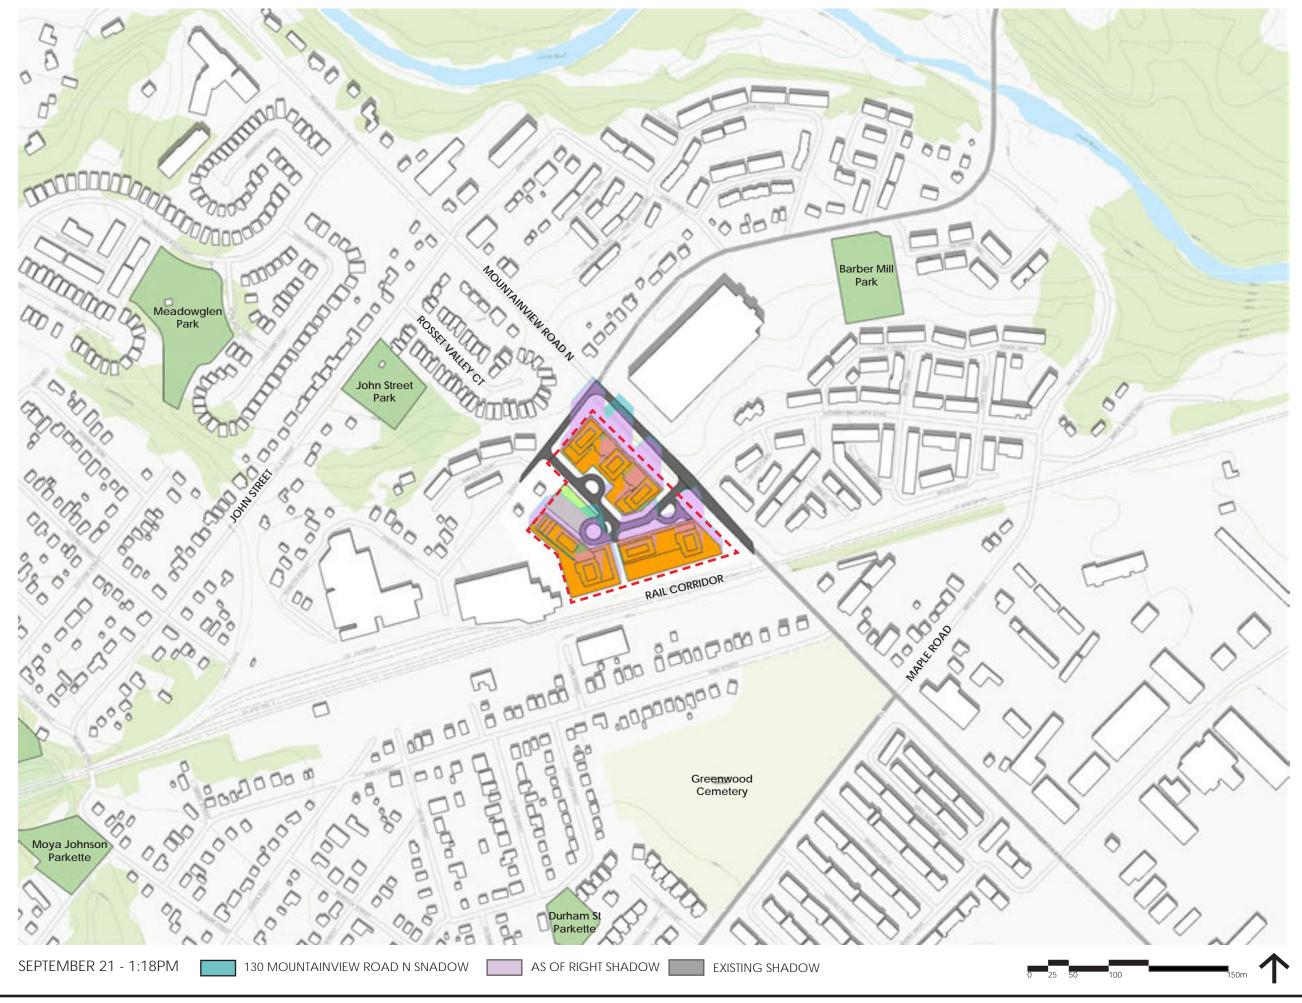

THIS STUDY DEMONSTRATES THE SHADOW IMPACTS OF THE PROPOSED DEVELOP-MENT AT 130 MOUNTAINVIEW RD N. WHICH INCLUDES (THE "PROPOSED SHADOWS") COMPARED TO THE SHADOW IMPACTS OF THE AS OF RIGHT LAND USE PERMISSIONS (THE "AS OF RIGHT SHADOWS") AND THE SHADOWS GENERATED BY THE CURRENT BUILDING ON THE PROPERTY (THE "EXISTING SHADOW").

### **AREAS OF INTEREST**

THE KEY MAP HIGHLIGHTS THE SURROUNDING ZONING AREAS AND ADDRESSES OF NOTE. OF PARTICULAR INTEREST IS THE LOW-DENSITY RESIDENTIAL ZONE TO THE NORTH-WEST OF THE SITE THAT INCLUDES THE HOUSES ALONG ROSSET VALLEY CT AND RIVER DRIVE. THE MEDIUM-DENSITY RESIDENTIAL AREA ALONG DANIELLA CT AND THE EMPLOYMENT ZONE TO THE NORTH-EAST OF THE SITE ARE AMONGST THE AFFECTED AREAS AS WELL. LASTLY THE PRIVATELY-OWNED PUBLICLY ACCESSIBLE SPACE (POPS) PARK AREA WAS AN IMPORTANT AREA WITHIN THE PROPOSAL.

### **AS OF RIGHT**

WHEN CREATING THE PARAMETERS FOR THE AS OF RIGHT SHADOWS, POLICY H3.5.5 WAS REFERENCED AND ALL THE TOWER HEIGHTS WERE SET TO 16 STOREYS. AD-DITIONALLY REFERRING TO POLICY H3.3.6, 3 STOREY BASE PODIUMS WERE USED INSTEAD OF THE PROPOSED 4 STOREY PODIUMS. ABOVE THIS HEIGHT, IN ACCOR-DANCE WITH H3.3.6, THERE ARE INCREASED SETBACKS ABOVE THE PODIUM.

### **POPS**

IN MARCH THE POPS WAS MOSTLY UNIMPACTED FROM 11:18AM-12:18PM. IN JUNE IT WAS MOSTLY UNIMPACTED AT 9:18AM AND COMPLETELY CLEAR FROM 10:18AM-1:18PM. THERE WAS A SLIGHT IMPACT IN THE SOUTH-WEST CORNER FOR THE REST OF THE DAY ALTHOUGH THE REST OF THE POPS WAS UNIMPEDED. IN SEPTEMBER THE POPS WAS MOSTLY UNIMPACTED AT 11:18AM.