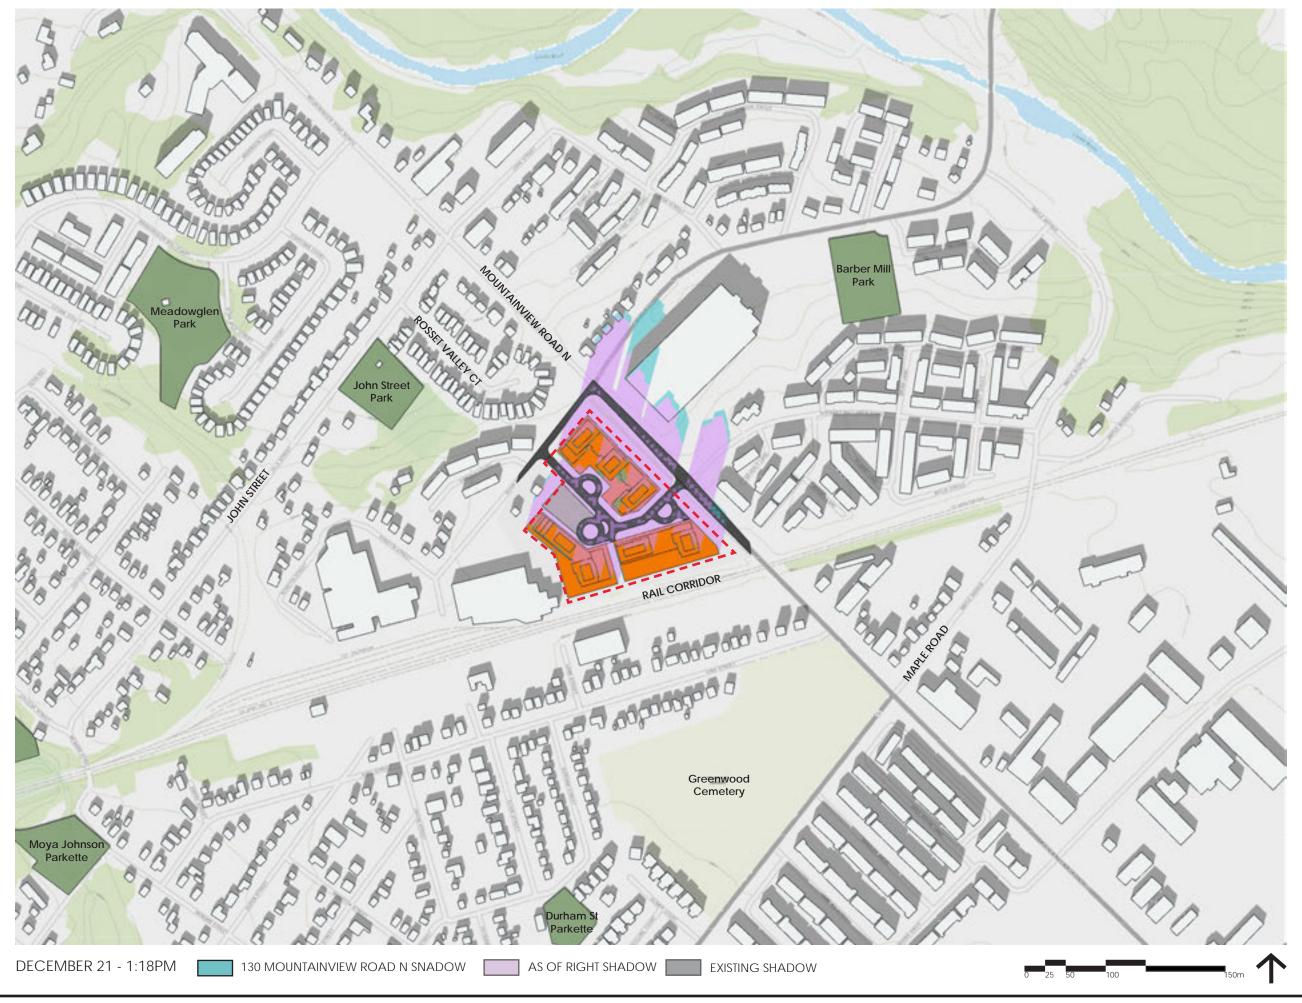

THIS STUDY DEMONSTRATES THE SHADOW IMPACTS OF THE PROPOSED DEVELOP-MENT AT 130 MOUNTAINVIEW RD N. WHICH INCLUDES (THE "PROPOSED SHADOWS") COMPARED TO THE SHADOW IMPACTS OF THE AS OF RIGHT LAND USE PERMISSIONS (THE "AS OF RIGHT SHADOWS") AND THE SHADOWS GENERATED BY THE CURRENT BUILDING ON THE PROPERTY (THE "EXISTING SHADOW").

### **AREAS OF INTEREST**

THE KEY MAP HIGHLIGHTS THE SURROUNDING ZONING AREAS AND ADDRESSES OF NOTE. OF PARTICULAR INTEREST IS THE LOW-DENSITY RESIDENTIAL ZONE TO THE NORTH-WEST OF THE SITE THAT INCLUDES THE HOUSES ALONG ROSSET VALLEY CT AND RIVER DRIVE. THE MEDIUM-DENSITY RESIDENTIAL AREA ALONG DANIELLA CT AND THE EMPLOYMENT ZONE TO THE NORTH-EAST OF THE SITE ARE AMONGST THE AFFECTED AREAS AS WELL. LASTLY THE PRIVATELY-OWNED PUBLICLY ACCESSIBLE SPACE (POPS) PARK AREA WAS AN IMPORTANT AREA WITHIN THE PROPOSAL.

### **AS OF RIGHT**

WHEN CREATING THE PARAMETERS FOR THE AS OF RIGHT SHADOWS, POLICY H3.5.5 WAS REFERENCED AND ALL THE TOWER HEIGHTS WERE SET TO 16 STOREYS. AD-DITIONALLY REFERRING TO POLICY H3.3.6, 3 STOREY BASE PODIUMS WERE USED INSTEAD OF THE PROPOSED 4 STOREY PODIUMS. ABOVE THIS HEIGHT, IN ACCOR-DANCE WITH H3.3.6, THERE ARE INCREASED SETBACKS ABOVE THE PODIUM.

### **POPS**

IN MARCH THE POPS WAS MOSTLY UNIMPACTED FROM 11:18AM-12:18PM. IN JUNE IT WAS MOSTLY UNIMPACTED AT 9:18AM AND COMPLETELY CLEAR FROM 10:18AM-1:18PM. THERE WAS A SLIGHT IMPACT IN THE SOUTH-WEST CORNER FOR THE REST OF THE DAY ALTHOUGH THE REST OF THE POPS WAS UNIMPEDED. IN SEPTEMBER THE POPS WAS MOSTLY UNIMPACTED AT 11:18AM.