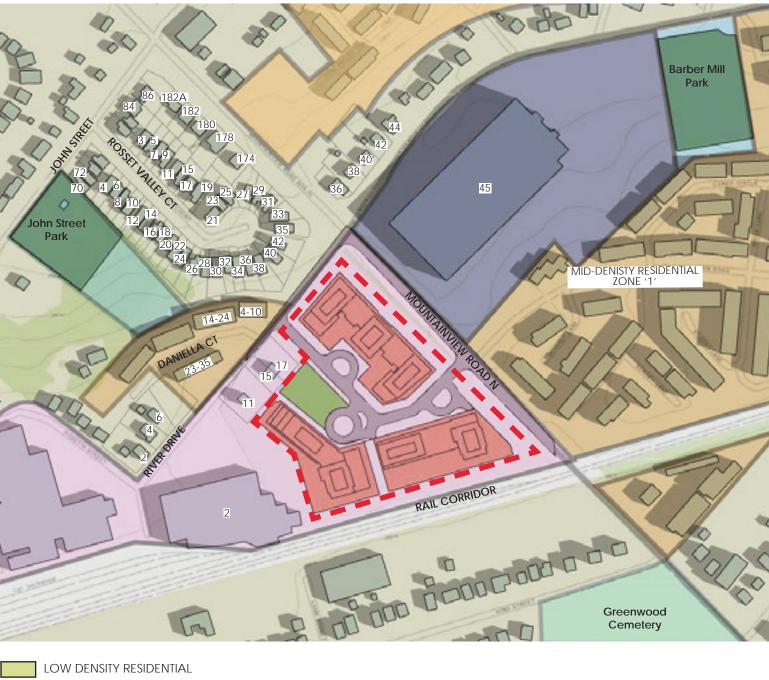

### **AREAS OF INTEREST**

THE KEY MAP HIGHLIGHTS THE SURROUNDING ZONING AREAS AND ADDRESSES OF NOTE. OF PARTICULAR INTEREST IS THE LOW-DENSITY RESIDENTIAL ZONE TO THE NORTH-WEST OF THE SITE THAT INCLUDES THE HOUSES ALONG ROSSET VALLEY CT AND RIVER DRIVE. THE MEDIUM-DENSITY RESIDENTIAL AREA ALONG DANIELLA CT AND THE EMPLOYMENT ZONE TO THE NORTH-EAST OF THE SITE ARE AMONGST THE AFFECTED AREAS AS WELL. LASTLY THE PRIVATELY-OWNED PUBLICLY ACCESSIBLE SPACE (POPS) PARK AREA WAS AN IMPORTANT AREA WITHIN THE PROPOSAL.

### **AS OF RIGHT**

WHEN CREATING THE PARAMETERS FOR THE AS OF RIGHT SHADOWS, POLICY H3.5.5 WAS REFERENCED AND ALL THE TOWER HEIGHTS WERE SET TO 16 STOREYS. AD-DITIONALLY REFERRING TO POLICY H3.3.6, 3 STOREY BASE PODIUMS WERE USED INSTEAD OF THE PROPOSED 4 STOREY PODIUMS. ABOVE THIS HEIGHT, IN ACCOR-DANCE WITH H3.3.6, THERE ARE INCREASED SETBACKS ABOVE THE PODIUM.

## **KEY MAP**

MEDIUM DENSITY RESIDENTIAL

DEVELOPMENT

**EMPLOYMENT** 

**OPEN SPACE** 