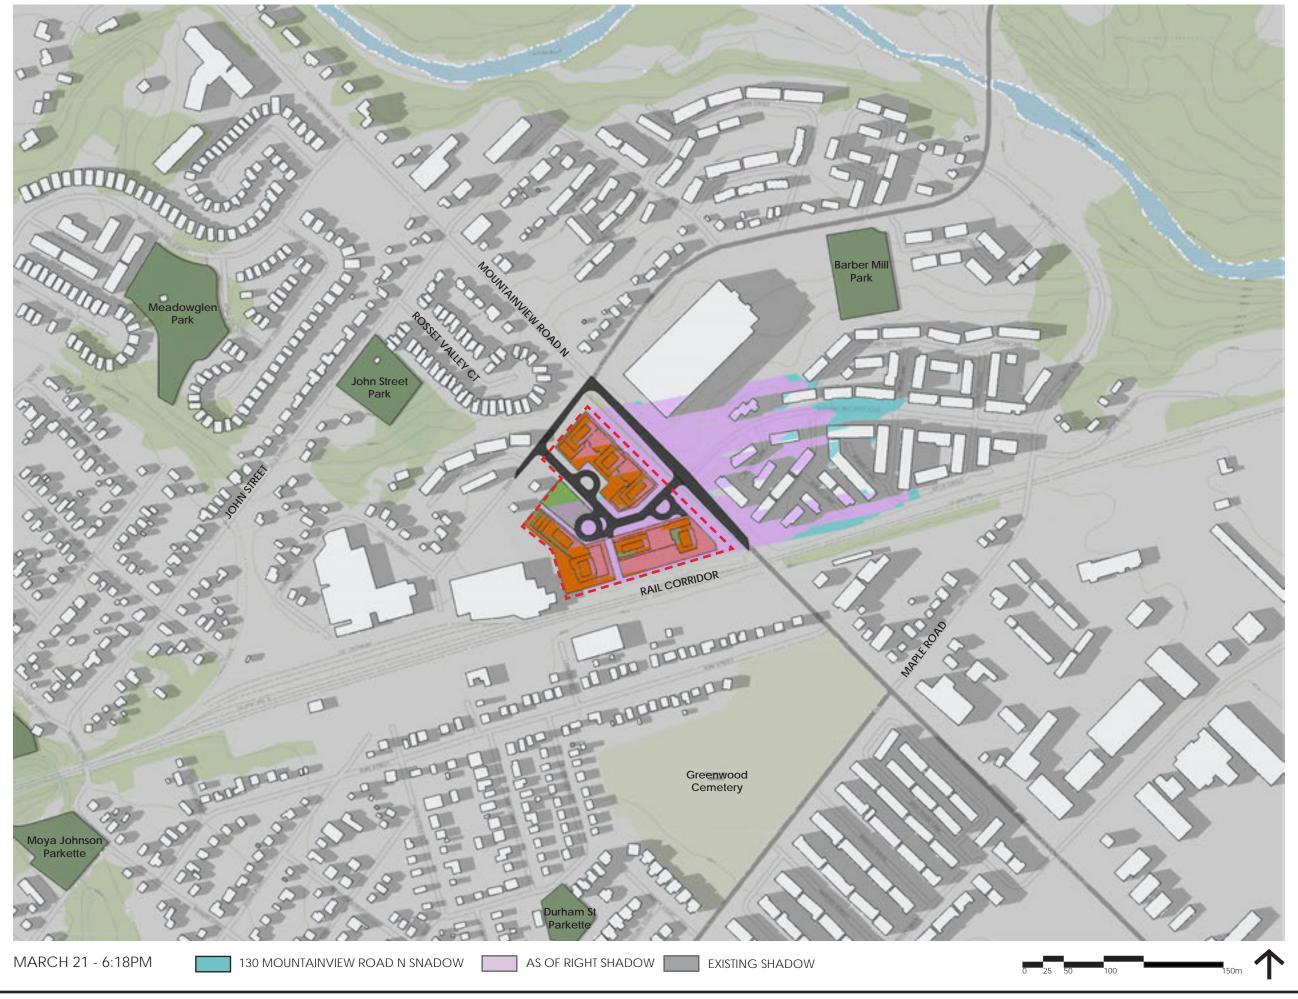

THIS STUDY DEMONSTRATES THE SHADOW IMPACTS OF THE PROPOSED DEVELOP-MENT AT 130 MOUNTAINVIEW RD N. WHICH INCLUDES (THE "PROPOSED SHADOWS") COMPARED TO THE SHADOW IMPACTS OF THE AS OF RIGHT LAND USE PERMISSIONS (THE "AS OF RIGHT SHADOWS") AND THE SHADOWS GENERATED BY THE CURRENT BUILDING ON THE PROPERTY (THE "EXISTING SHADOW").

### **AREAS OF INTEREST**

THE KEY MAP HIGHLIGHTS THE SURROUNDING ZONING AREAS AND ADDRESSES OF NOTE. OF PARTICULAR INTEREST IS THE LOW-DENSITY RESIDENTIAL ZONE TO THE NORTH-WEST OF THE SITE THAT INCLUDES THE HOUSES ALONG ROSSET VALLEY CT AND RIVER DRIVE. THE MEDIUM-DENSITY RESIDENTIAL AREA ALONG DANIELLA CT AND THE EMPLOYMENT ZONE TO THE NORTH-EAST OF THE SITE ARE AMONGST THE AFFECTED AREAS AS WELL. LASTLY THE PRIVATELY-OWNED PUBLICLY ACCESSIBLE SPACE (POPS) PARK AREA WAS AN IMPORTANT AREA WITHIN THE PROPOSAL.

### **AS OF RIGHT**

WHEN CREATING THE PARAMETERS FOR THE AS OF RIGHT SHADOWS, POLICY H3.5.5 WAS REFERENCED AND ALL THE TOWER HEIGHTS WERE SET TO 16 STOREYS. AD-DITIONALLY REFERRING TO POLICY H3.3.6, 3 STOREY BASE PODIUMS WERE USED INSTEAD OF THE PROPOSED 4 STOREY PODIUMS. ABOVE THIS HEIGHT, IN ACCOR-DANCE WITH H3.3.6, THERE ARE INCREASED SETBACKS ABOVE THE PODIUM.

### **POPS**

IN MARCH THE POPS WAS MOSTLY UNIMPACTED FROM 11:18AM-12:18PM. IN JUNE IT WAS MOSTLY UNIMPACTED AT 9:18AM AND COMPLETELY CLEAR FROM 10:18AM-1:18PM. THERE WAS A SLIGHT IMPACT IN THE SOUTH-WEST CORNER FOR THE REST OF THE DAY ALTHOUGH THE REST OF THE POPS WAS UNIMPEDED. IN SEPTEMBER THE POPS WAS MOSTLY UNIMPACTED AT 11:18AM.