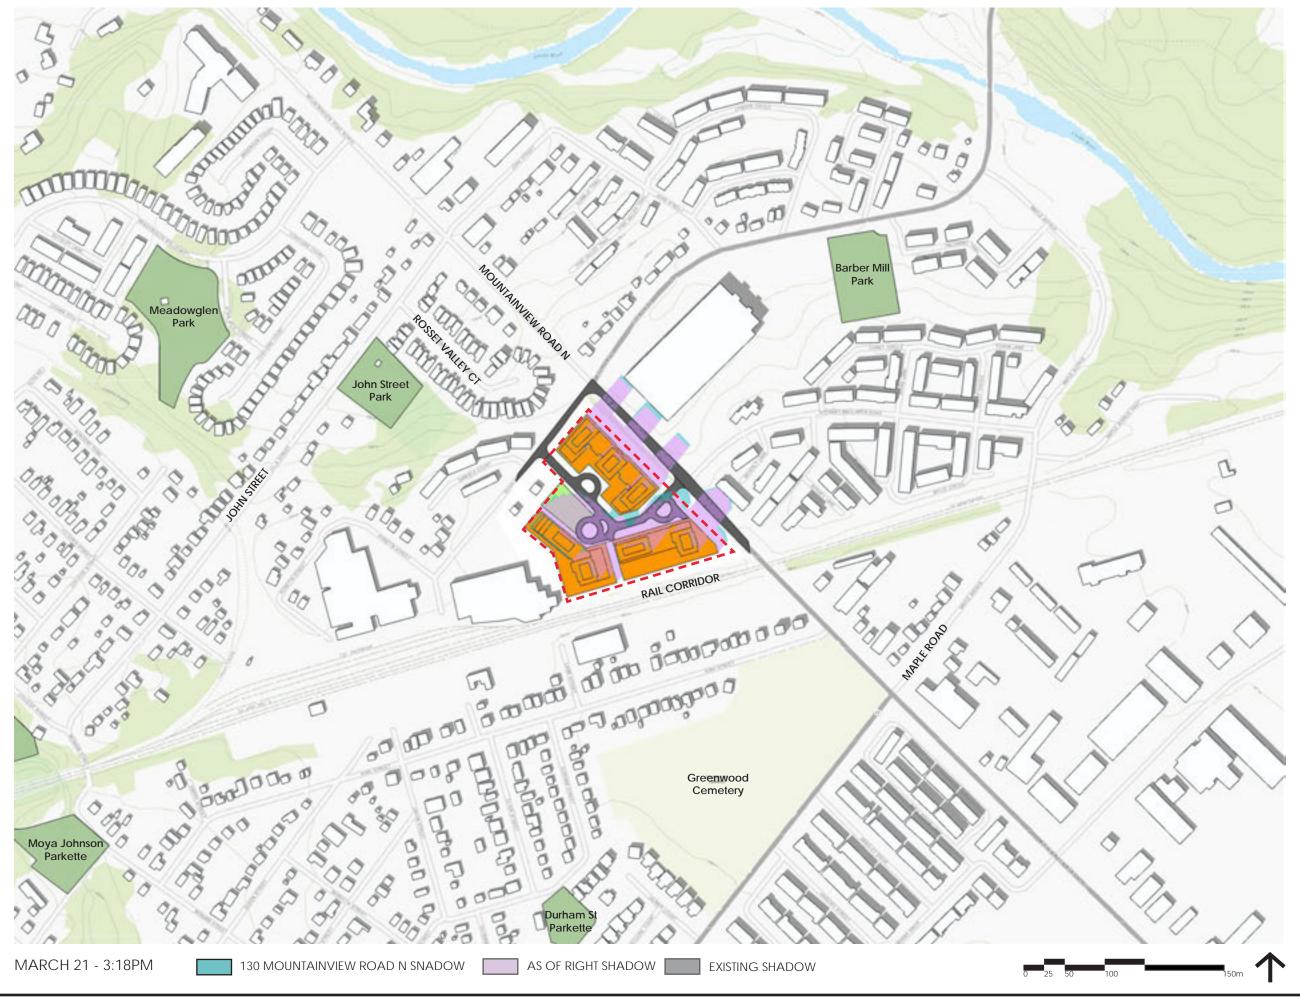

THIS STUDY DEMONSTRATES THE SHADOW IMPACTS OF THE PROPOSED DEVELOP-MENT AT 130 MOUNTAINVIEW RD N. WHICH INCLUDES (THE "PROPOSED SHADOWS") COMPARED TO THE SHADOW IMPACTS OF THE AS OF RIGHT LAND USE PERMISSIONS (THE "AS OF RIGHT SHADOWS") AND THE SHADOWS GENERATED BY THE CURRENT BUILDING ON THE PROPERTY (THE "EXISTING SHADOW").

### **AREAS OF INTEREST**

THE KEY MAP HIGHLIGHTS THE SURROUNDING ZONING AREAS AND ADDRESSES OF NOTE. OF PARTICULAR INTEREST IS THE LOW-DENSITY RESIDENTIAL ZONE TO THE NORTH-WEST OF THE SITE THAT INCLUDES THE HOUSES ALONG ROSSET VALLEY CT AND RIVER DRIVE. THE MEDIUM-DENSITY RESIDENTIAL AREA ALONG DANIELLA CT AND THE EMPLOYMENT ZONE TO THE NORTH-EAST OF THE SITE ARE AMONGST THE AFFECTED AREAS AS WELL. LASTLY THE PRIVATELY-OWNED PUBLICLY ACCESSIBLE SPACE (POPS) PARK AREA WAS AN IMPORTANT AREA WITHIN THE PROPOSAL.

### **AS OF RIGHT**

WHEN CREATING THE PARAMETERS FOR THE AS OF RIGHT SHADOWS, POLICY H3.5.5 WAS REFERENCED AND ALL THE TOWER HEIGHTS WERE SET TO 16 STOREYS. AD-DITIONALLY REFERRING TO POLICY H3.3.6, 3 STOREY BASE PODIUMS WERE USED INSTEAD OF THE PROPOSED 4 STOREY PODIUMS. ABOVE THIS HEIGHT, IN ACCOR-DANCE WITH H3.3.6, THERE ARE INCREASED SETBACKS ABOVE THE PODIUM.

### **POPS**

IN MARCH THE POPS WAS MOSTLY UNIMPACTED FROM 11:18AM-12:18PM. IN JUNE IT WAS MOSTLY UNIMPACTED AT 9:18AM AND COMPLETELY CLEAR FROM 10:18AM-1:18PM. THERE WAS A SLIGHT IMPACT IN THE SOUTH-WEST CORNER FOR THE REST OF THE DAY ALTHOUGH THE REST OF THE POPS WAS UNIMPEDED. IN SEPTEMBER THE POPS WAS MOSTLY UNIMPACTED AT 11:18AM.