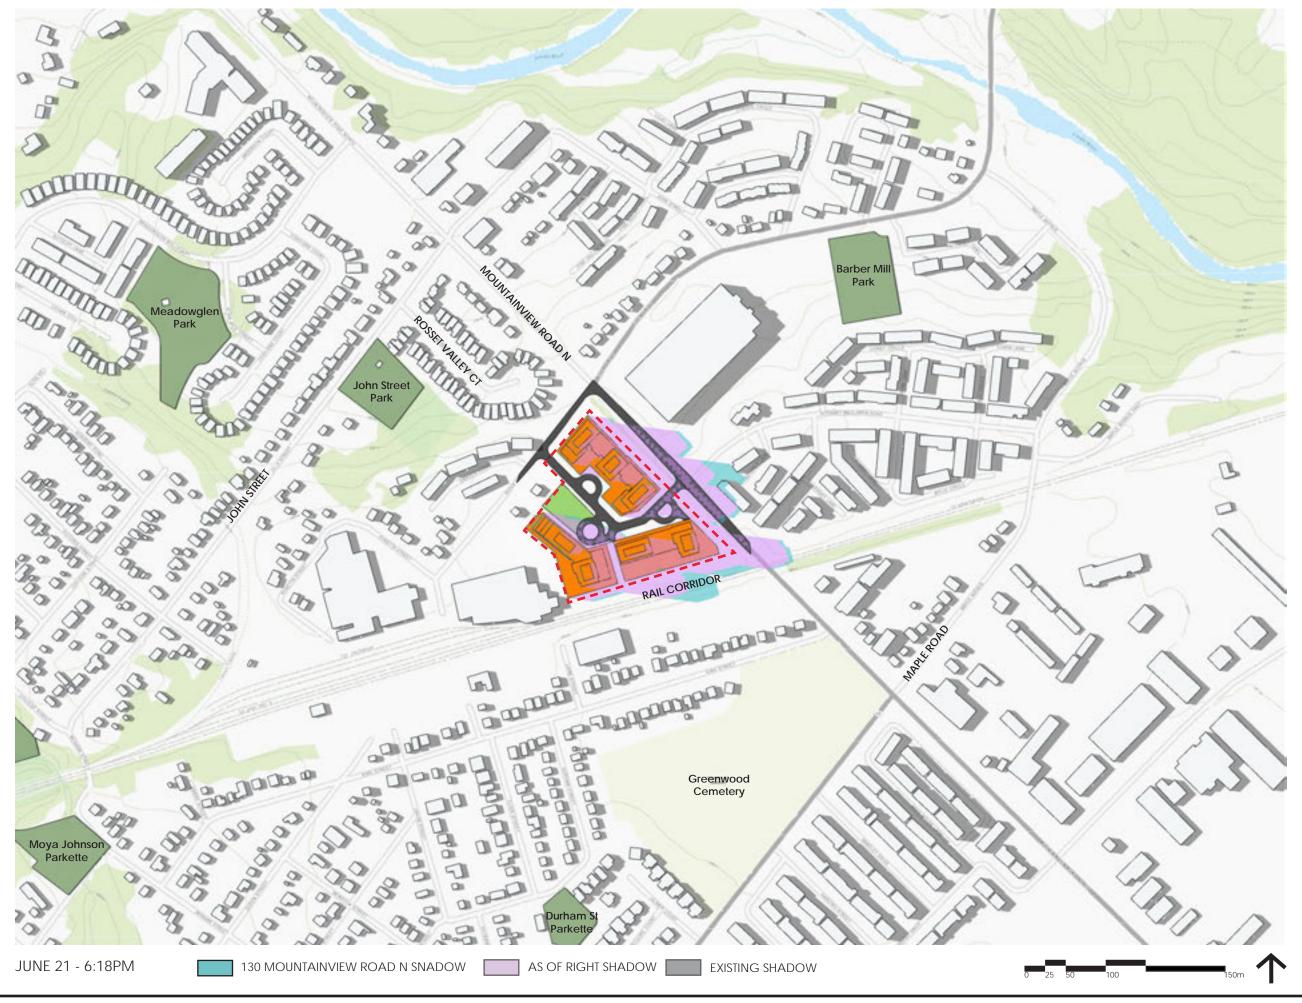

THIS STUDY DEMONSTRATES THE SHADOW IMPACTS OF THE PROPOSED DEVELOP-MENT AT 130 MOUNTAINVIEW RD N. WHICH INCLUDES (THE "PROPOSED SHADOWS") COMPARED TO THE SHADOW IMPACTS OF THE AS OF RIGHT LAND USE PERMISSIONS (THE "AS OF RIGHT SHADOWS") AND THE SHADOWS GENERATED BY THE CURRENT BUILDING ON THE PROPERTY (THE "EXISTING SHADOW").

### **AREAS OF INTEREST**

THE KEY MAP HIGHLIGHTS THE SURROUNDING ZONING AREAS AND ADDRESSES OF NOTE. OF PARTICULAR INTEREST IS THE LOW-DENSITY RESIDENTIAL ZONE TO THE NORTH-WEST OF THE SITE THAT INCLUDES THE HOUSES ALONG ROSSET VALLEY CT AND RIVER DRIVE. THE MEDIUM-DENSITY RESIDENTIAL AREA ALONG DANIELLA CT AND THE EMPLOYMENT ZONE TO THE NORTH-EAST OF THE SITE ARE AMONGST THE AFFECTED AREAS AS WELL. LASTLY THE PRIVATELY-OWNED PUBLICLY ACCESSIBLE SPACE (POPS) PARK AREA WAS AN IMPORTANT AREA WITHIN THE PROPOSAL.

### **AS OF RIGHT**

WHEN CREATING THE PARAMETERS FOR THE AS OF RIGHT SHADOWS, POLICY H3.5.5 WAS REFERENCED AND ALL THE TOWER HEIGHTS WERE SET TO 16 STOREYS. AD-DITIONALLY REFERRING TO POLICY H3.3.6, 3 STOREY BASE PODIUMS WERE USED INSTEAD OF THE PROPOSED 4 STOREY PODIUMS. ABOVE THIS HEIGHT, IN ACCOR-DANCE WITH H3.3.6, THERE ARE INCREASED SETBACKS ABOVE THE PODIUM.

### **POPS**

IN MARCH THE POPS WAS MOSTLY UNIMPACTED FROM 11:18AM-12:18PM. IN JUNE IT WAS MOSTLY UNIMPACTED AT 9:18AM AND COMPLETELY CLEAR FROM 10:18AM-1:18PM. THERE WAS A SLIGHT IMPACT IN THE SOUTH-WEST CORNER FOR THE REST OF THE DAY ALTHOUGH THE REST OF THE POPS WAS UNIMPEDED. IN SEPTEMBER THE POPS WAS MOSTLY UNIMPACTED AT 11:18AM.