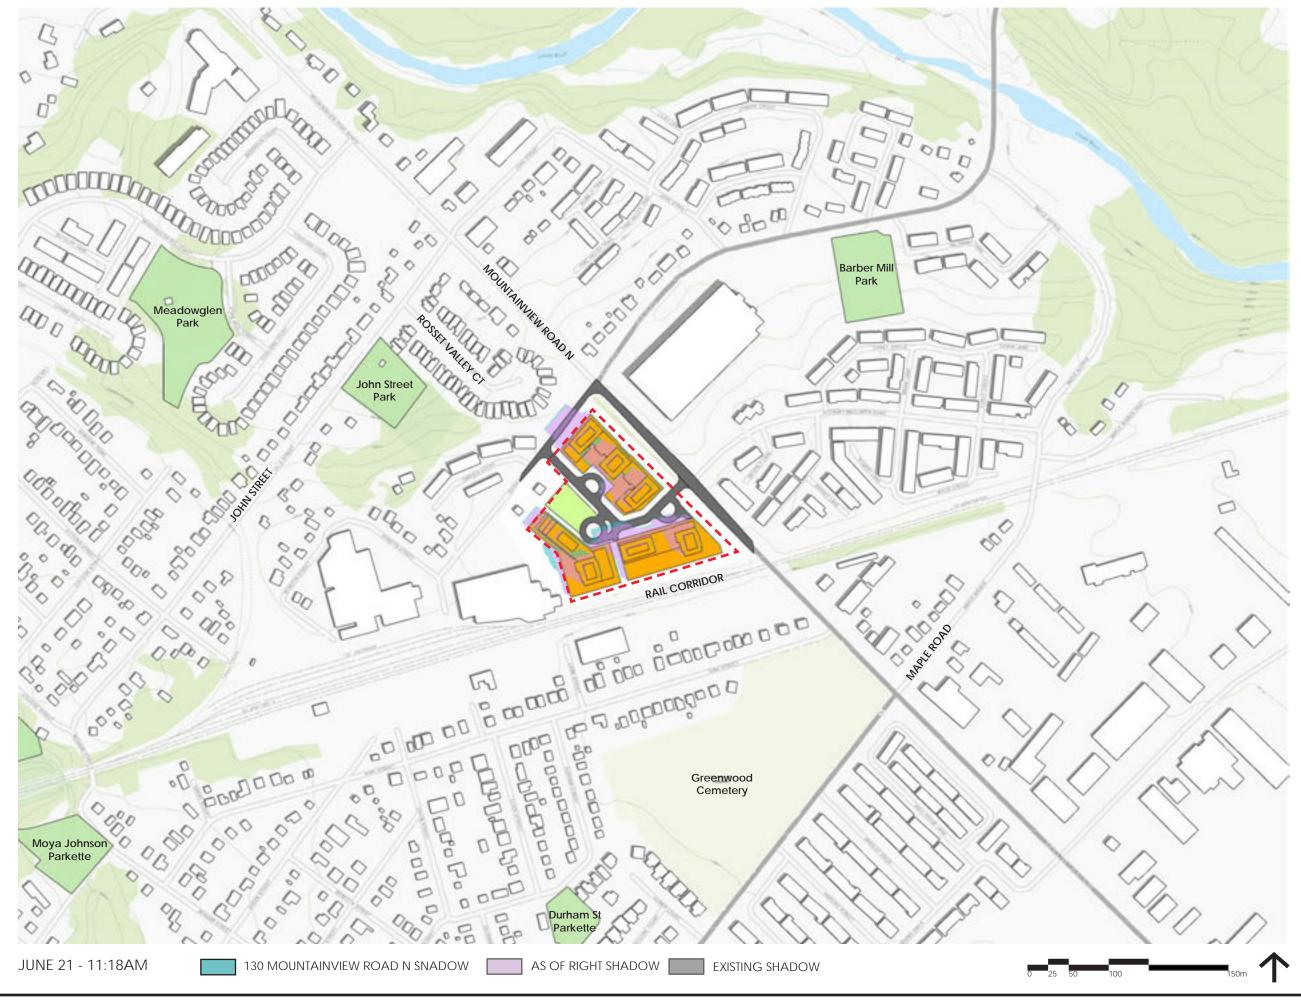

THIS STUDY DEMONSTRATES THE SHADOW IMPACTS OF THE PROPOSED DEVELOP-MENT AT 130 MOUNTAINVIEW RD N. WHICH INCLUDES (THE "PROPOSED SHADOWS") COMPARED TO THE SHADOW IMPACTS OF THE AS OF RIGHT LAND USE PERMISSIONS (THE "AS OF RIGHT SHADOWS") AND THE SHADOWS GENERATED BY THE CURRENT BUILDING ON THE PROPERTY (THE "EXISTING SHADOW").

### **AREAS OF INTEREST**

THE KEY MAP HIGHLIGHTS THE SURROUNDING ZONING AREAS AND ADDRESSES OF NOTE. OF PARTICULAR INTEREST IS THE LOW-DENSITY RESIDENTIAL ZONE TO THE NORTH-WEST OF THE SITE THAT INCLUDES THE HOUSES ALONG ROSSET VALLEY CT AND RIVER DRIVE. THE MEDIUM-DENSITY RESIDENTIAL AREA ALONG DANIELLA CT AND THE EMPLOYMENT ZONE TO THE NORTH-EAST OF THE SITE ARE AMONGST THE AFFECTED AREAS AS WELL. LASTLY THE PRIVATELY-OWNED PUBLICLY ACCESSIBLE SPACE (POPS) PARK AREA WAS AN IMPORTANT AREA WITHIN THE PROPOSAL.

### **AS OF RIGHT**

WHEN CREATING THE PARAMETERS FOR THE AS OF RIGHT SHADOWS, POLICY H3.5.5 WAS REFERENCED AND ALL THE TOWER HEIGHTS WERE SET TO 16 STOREYS. AD-DITIONALLY REFERRING TO POLICY H3.3.6, 3 STOREY BASE PODIUMS WERE USED INSTEAD OF THE PROPOSED 4 STOREY PODIUMS. ABOVE THIS HEIGHT, IN ACCOR-DANCE WITH H3.3.6, THERE ARE INCREASED SETBACKS ABOVE THE PODIUM.

### **POPS**

IN MARCH THE POPS WAS MOSTLY UNIMPACTED FROM 11:18AM-12:18PM. IN JUNE IT WAS MOSTLY UNIMPACTED AT 9:18AM AND COMPLETELY CLEAR FROM 10:18AM-1:18PM. THERE WAS A SLIGHT IMPACT IN THE SOUTH-WEST CORNER FOR THE REST OF THE DAY ALTHOUGH THE REST OF THE POPS WAS UNIMPEDED. IN SEPTEMBER THE POPS WAS MOSTLY UNIMPACTED AT 11:18AM.