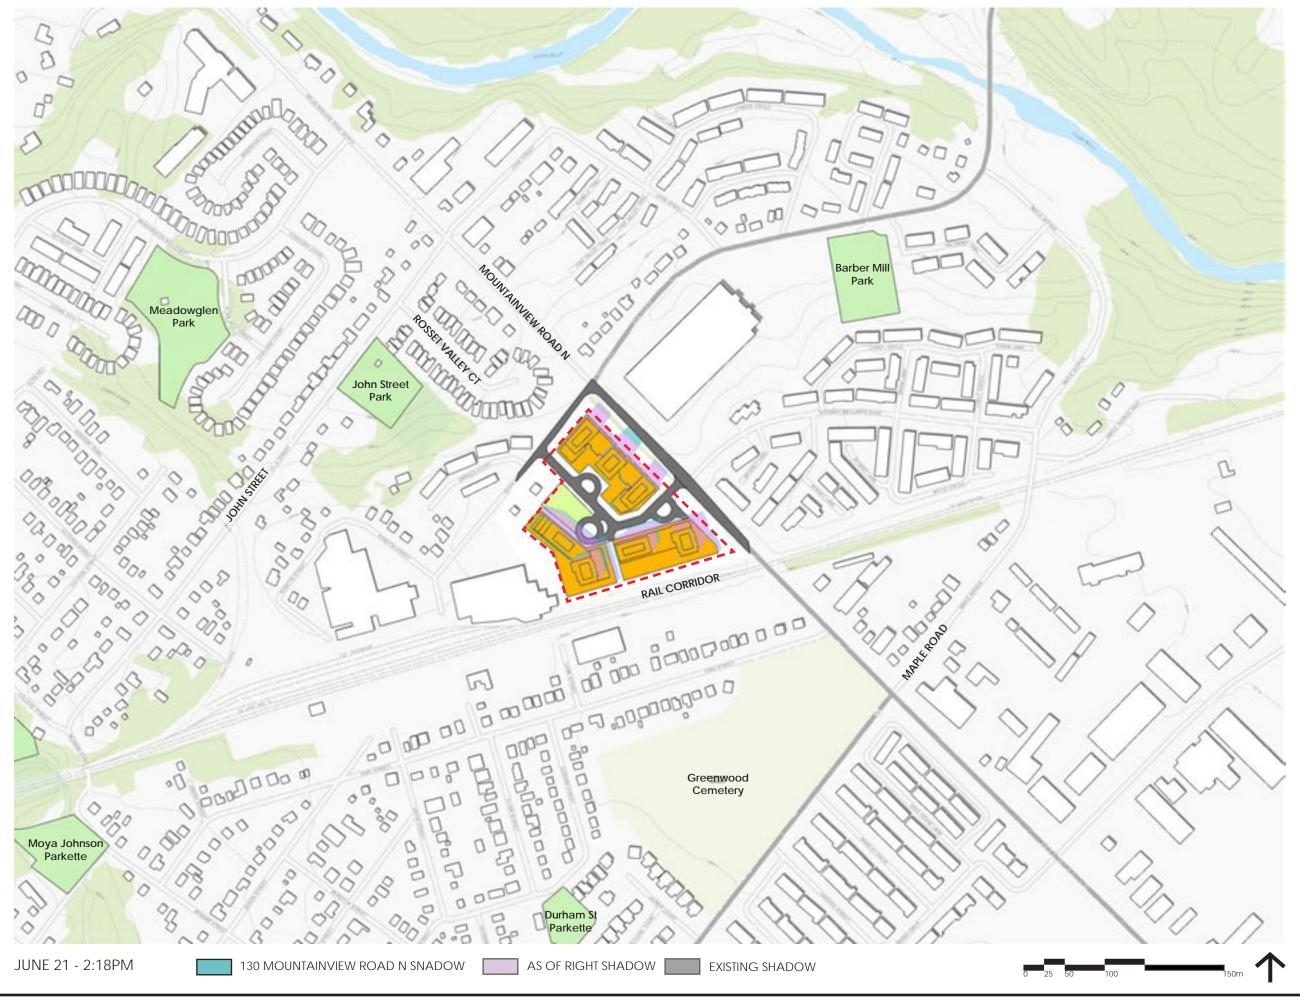

THIS STUDY DEMONSTRATES THE SHADOW IMPACTS OF THE PROPOSED DEVELOP-MENT AT 130 MOUNTAINVIEW RD N. WHICH INCLUDES (THE "PROPOSED SHADOWS") COMPARED TO THE SHADOW IMPACTS OF THE AS OF RIGHT LAND USE PERMISSIONS (THE "AS OF RIGHT SHADOWS") AND THE SHADOWS GENERATED BY THE CURRENT BUILDING ON THE PROPERTY (THE "EXISTING SHADOW").

### **AREAS OF INTEREST**

THE KEY MAP HIGHLIGHTS THE SURROUNDING ZONING AREAS AND ADDRESSES OF NOTE. OF PARTICULAR INTEREST IS THE LOW-DENSITY RESIDENTIAL ZONE TO THE NORTH-WEST OF THE SITE THAT INCLUDES THE HOUSES ALONG ROSSET VALLEY CT AND RIVER DRIVE. THE MEDIUM-DENSITY RESIDENTIAL AREA ALONG DANIELLA CT AND THE EMPLOYMENT ZONE TO THE NORTH-EAST OF THE SITE ARE AMONGST THE AFFECTED AREAS AS WELL. LASTLY THE PRIVATELY-OWNED PUBLICLY ACCESSIBLE SPACE (POPS) PARK AREA WAS AN IMPORTANT AREA WITHIN THE PROPOSAL.

### **AS OF RIGHT**

WHEN CREATING THE PARAMETERS FOR THE AS OF RIGHT SHADOWS, POLICY H3.5.5 WAS REFERENCED AND ALL THE TOWER HEIGHTS WERE SET TO 16 STOREYS. AD-DITIONALLY REFERRING TO POLICY H3.3.6, 3 STOREY BASE PODIUMS WERE USED INSTEAD OF THE PROPOSED 4 STOREY PODIUMS. ABOVE THIS HEIGHT, IN ACCOR-DANCE WITH H3.3.6, THERE ARE INCREASED SETBACKS ABOVE THE PODIUM.

### **POPS**

IN MARCH THE POPS WAS MOSTLY UNIMPACTED FROM 11:18AM-12:18PM. IN JUNE IT WAS MOSTLY UNIMPACTED AT 9:18AM AND COMPLETELY CLEAR FROM 10:18AM-1:18PM. THERE WAS A SLIGHT IMPACT IN THE SOUTH-WEST CORNER FOR THE REST OF THE DAY ALTHOUGH THE REST OF THE POPS WAS UNIMPEDED. IN SEPTEMBER THE POPS WAS MOSTLY UNIMPACTED AT 11:18AM.