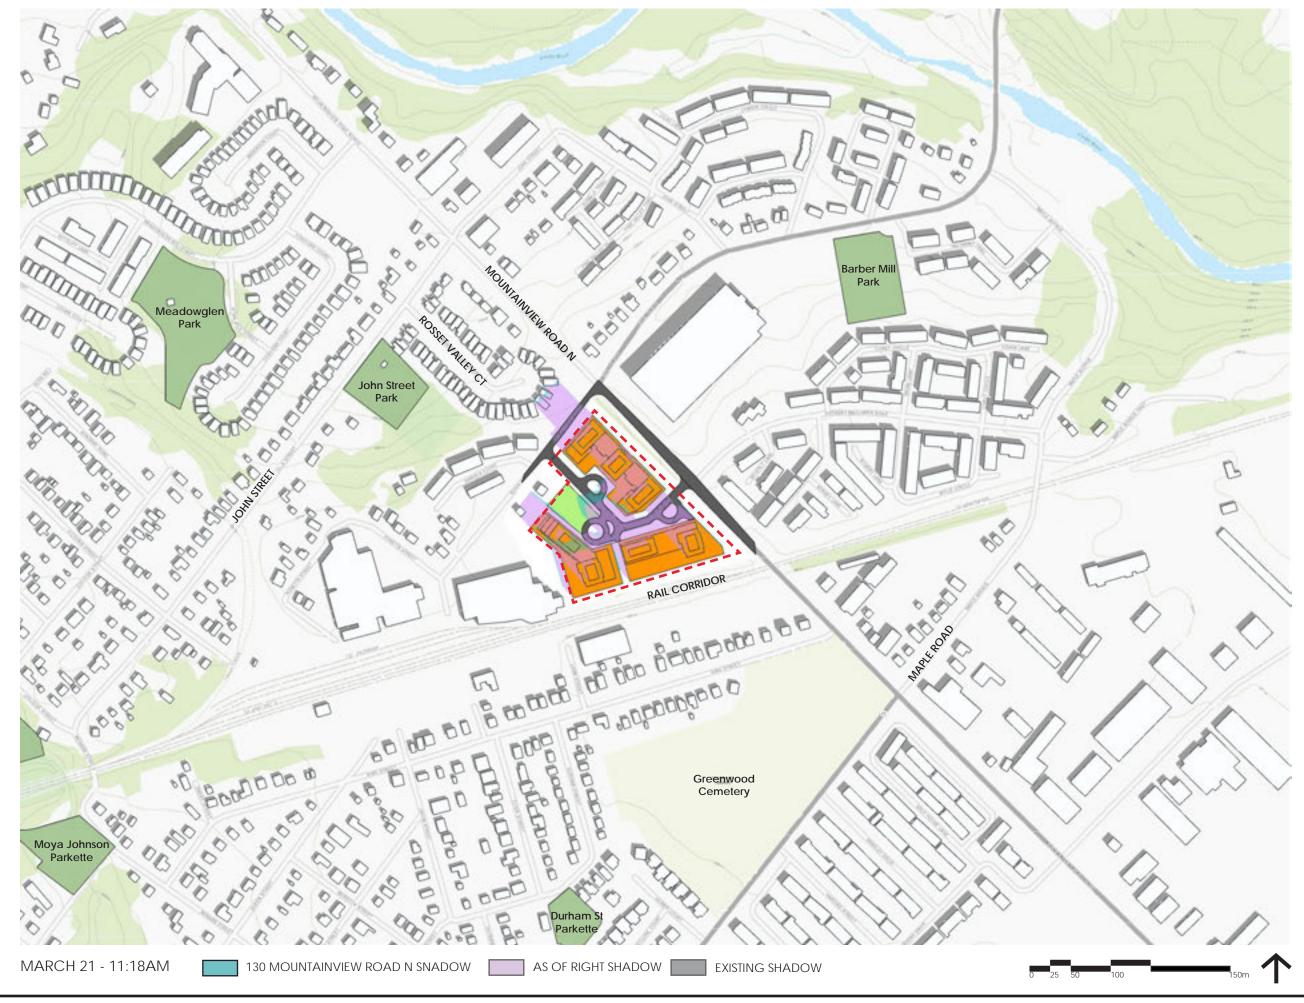

THIS STUDY DEMONSTRATES THE SHADOW IMPACTS OF THE PROPOSED DEVELOP-MENT AT 130 MOUNTAINVIEW RD N. WHICH INCLUDES (THE "PROPOSED SHADOWS") COMPARED TO THE SHADOW IMPACTS OF THE AS OF RIGHT LAND USE PERMISSIONS (THE "AS OF RIGHT SHADOWS") AND THE SHADOWS GENERATED BY THE CURRENT BUILDING ON THE PROPERTY (THE "EXISTING SHADOW").

### **POPS**

IN MARCH THE POPS WAS MOSTLY UNIMPACTED FROM 11:18AM-12:18PM. IN JUNE IT WAS MOSTLY UNIMPACTED AT 9:18AM AND COMPLETELY CLEAR FROM 10:18AM-1:18PM. THERE WAS A SLIGHT IMPACT IN THE SOUTH-WEST CORNER FOR THE REST OF THE DAY ALTHOUGH THE REST OF THE POPS WAS UNIMPEDED. IN SEPTEMBER THE POPS WAS MOSTLY UNIMPACTED AT 11:18AM.