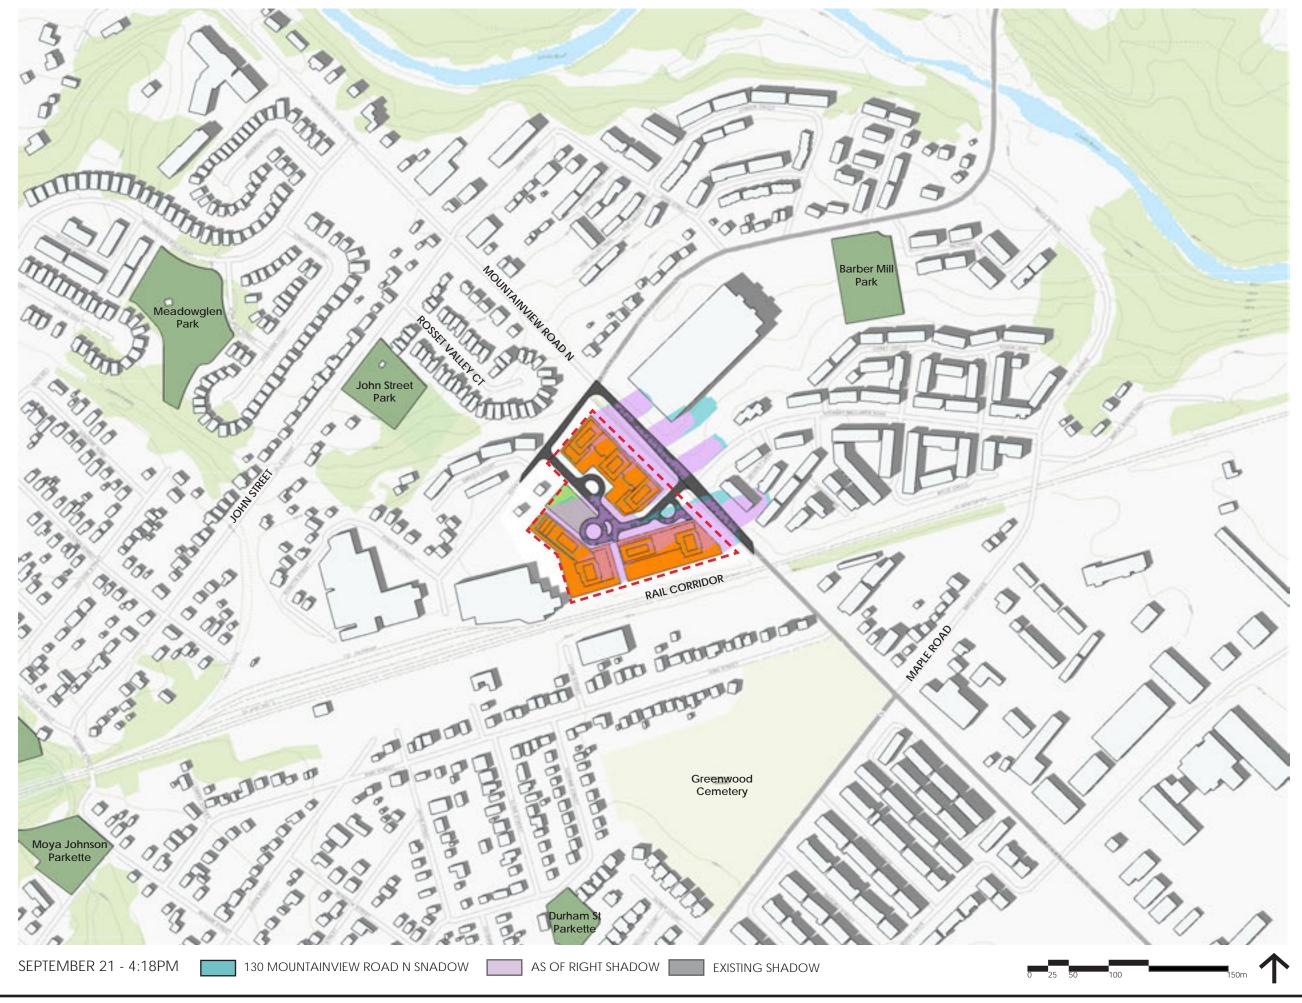

THIS STUDY DEMONSTRATES THE SHADOW IMPACTS OF THE PROPOSED DEVELOP-MENT AT 130 MOUNTAINVIEW RD N. WHICH INCLUDES (THE "PROPOSED SHADOWS") COMPARED TO THE SHADOW IMPACTS OF THE AS OF RIGHT LAND USE PERMISSIONS (THE "AS OF RIGHT SHADOWS") AND THE SHADOWS GENERATED BY THE CURRENT BUILDING ON THE PROPERTY (THE "EXISTING SHADOW").

### **AS OF RIGHT**

WHEN CREATING THE PARAMETERS FOR THE AS OF RIGHT SHADOWS, POLICY H3.5.5 WAS REFERENCED AND ALL THE TOWER HEIGHTS WERE SET TO 16 STOREYS. AD-DITIONALLY REFERRING TO POLICY H3.3.6, 3 STOREY BASE PODIUMS WERE USED INSTEAD OF THE PROPOSED 4 STOREY PODIUMS. ABOVE THIS HEIGHT, IN ACCOR-DANCE WITH H3.3.6, THERE ARE INCREASED SETBACKS ABOVE THE PODIUM.

### **POPS**

IN MARCH THE POPS WAS MOSTLY UNIMPACTED FROM 11:18AM-12:18PM. IN JUNE IT WAS MOSTLY UNIMPACTED AT 9:18AM AND COMPLETELY CLEAR FROM 10:18AM-1:18PM. THERE WAS A SLIGHT IMPACT IN THE SOUTH-WEST CORNER FOR THE REST OF THE DAY ALTHOUGH THE REST OF THE POPS WAS UNIMPEDED. IN SEPTEMBER THE POPS WAS MOSTLY UNIMPACTED AT 11:18AM.