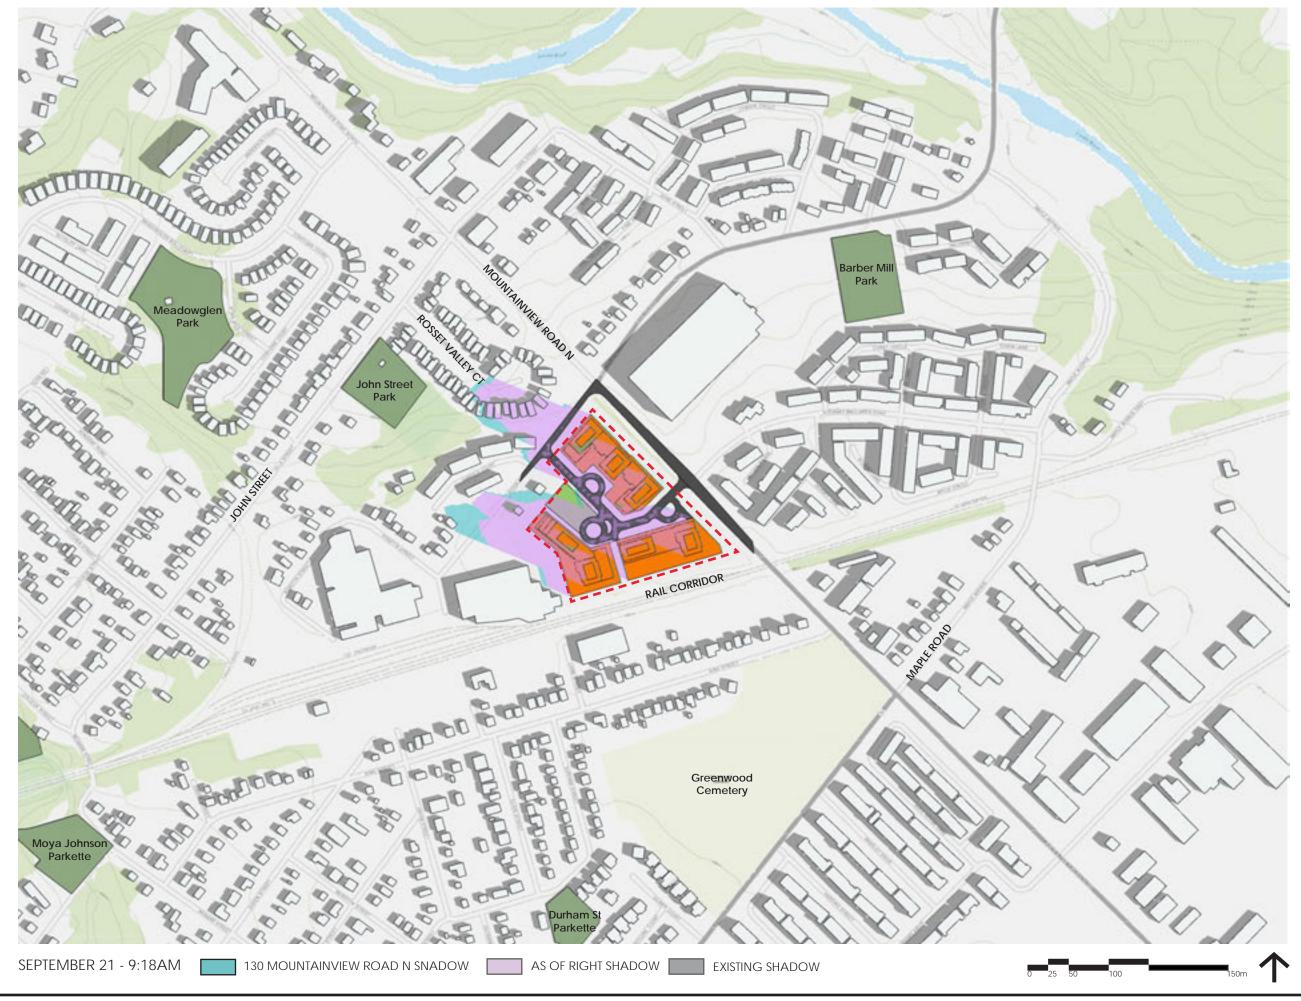

THIS STUDY DEMONSTRATES THE SHADOW IMPACTS OF THE PROPOSED DEVELOP-MENT AT 130 MOUNTAINVIEW RD N. WHICH INCLUDES (THE "PROPOSED SHADOWS") COMPARED TO THE SHADOW IMPACTS OF THE AS OF RIGHT LAND USE PERMISSIONS (THE "AS OF RIGHT SHADOWS") AND THE SHADOWS GENERATED BY THE CURRENT BUILDING ON THE PROPERTY (THE "EXISTING SHADOW").

### **AREAS OF INTEREST**

THE KEY MAP HIGHLIGHTS THE SURROUNDING ZONING AREAS AND ADDRESSES OF NOTE. OF PARTICULAR INTEREST IS THE LOW-DENSITY RESIDENTIAL ZONE TO THE NORTH-WEST OF THE SITE THAT INCLUDES THE HOUSES ALONG ROSSET VALLEY CT AND RIVER DRIVE. THE MEDIUM-DENSITY RESIDENTIAL AREA ALONG DANIELLA CT AND THE EMPLOYMENT ZONE TO THE NORTH-EAST OF THE SITE ARE AMONGST THE AFFECTED AREAS AS WELL. LASTLY THE PRIVATELY-OWNED PUBLICLY ACCESSIBLE SPACE (POPS) PARK AREA WAS AN IMPORTANT AREA WITHIN THE PROPOSAL.

### **AS OF RIGHT**

WHEN CREATING THE PARAMETERS FOR THE AS OF RIGHT SHADOWS, POLICY H3.5.5 WAS REFERENCED AND ALL THE TOWER HEIGHTS WERE SET TO 16 STOREYS. AD-DITIONALLY REFERRING TO POLICY H3.3.6, 3 STOREY BASE PODIUMS WERE USED INSTEAD OF THE PROPOSED 4 STOREY PODIUMS. ABOVE THIS HEIGHT, IN ACCOR-DANCE WITH H3.3.6, THERE ARE INCREASED SETBACKS ABOVE THE PODIUM.

### **POPS**

IN MARCH THE POPS WAS MOSTLY UNIMPACTED FROM 11:18AM-12:18PM. IN JUNE IT WAS MOSTLY UNIMPACTED AT 9:18AM AND COMPLETELY CLEAR FROM 10:18AM-1:18PM. THERE WAS A SLIGHT IMPACT IN THE SOUTH-WEST CORNER FOR THE REST OF THE DAY ALTHOUGH THE REST OF THE POPS WAS UNIMPEDED. IN SEPTEMBER THE POPS WAS MOSTLY UNIMPACTED AT 11:18AM.