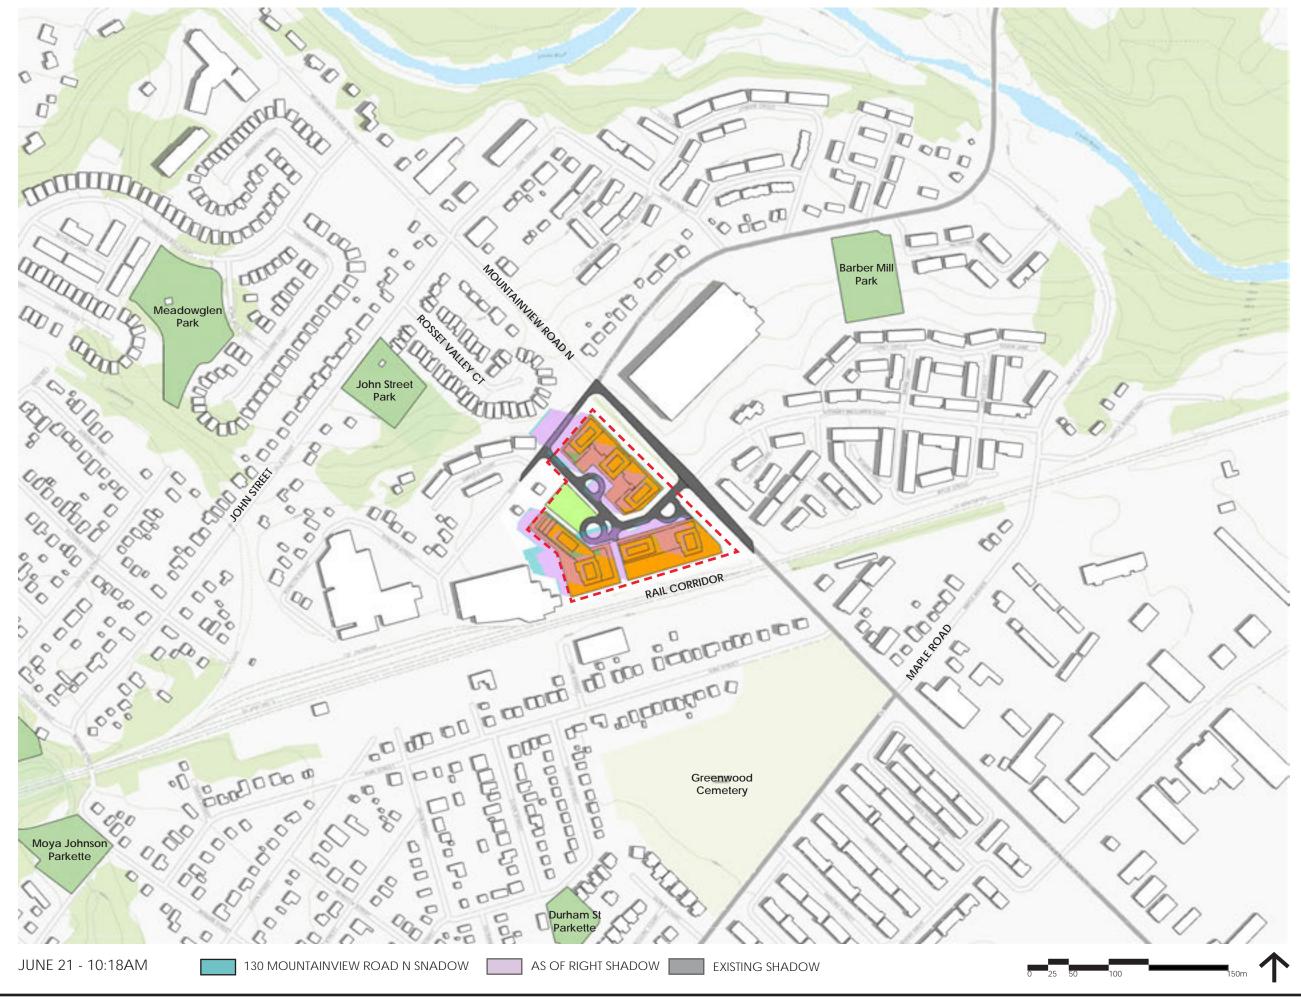

THIS STUDY DEMONSTRATES THE SHADOW IMPACTS OF THE PROPOSED DEVELOP-MENT AT 130 MOUNTAINVIEW RD N. WHICH INCLUDES (THE "PROPOSED SHADOWS") COMPARED TO THE SHADOW IMPACTS OF THE AS OF RIGHT LAND USE PERMISSIONS (THE "AS OF RIGHT SHADOWS") AND THE SHADOWS GENERATED BY THE CURRENT BUILDING ON THE PROPERTY (THE "EXISTING SHADOW").

### **AREAS OF INTEREST**

THE KEY MAP HIGHLIGHTS THE SURROUNDING ZONING AREAS AND ADDRESSES OF NOTE. OF PARTICULAR INTEREST IS THE LOW-DENSITY RESIDENTIAL ZONE TO THE NORTH-WEST OF THE SITE THAT INCLUDES THE HOUSES ALONG ROSSET VALLEY CT AND RIVER DRIVE. THE MEDIUM-DENSITY RESIDENTIAL AREA ALONG DANIELLA CT AND THE EMPLOYMENT ZONE TO THE NORTH-EAST OF THE SITE ARE AMONGST THE AFFECTED AREAS AS WELL. LASTLY THE PRIVATELY-OWNED PUBLICLY ACCESSIBLE SPACE (POPS) PARK AREA WAS AN IMPORTANT AREA WITHIN THE PROPOSAL.

### **AS OF RIGHT**

WHEN CREATING THE PARAMETERS FOR THE AS OF RIGHT SHADOWS, POLICY H3.5.5 WAS REFERENCED AND ALL THE TOWER HEIGHTS WERE SET TO 16 STOREYS. AD-DITIONALLY REFERRING TO POLICY H3.3.6, 3 STOREY BASE PODIUMS WERE USED INSTEAD OF THE PROPOSED 4 STOREY PODIUMS. ABOVE THIS HEIGHT, IN ACCOR-DANCE WITH H3.3.6, THERE ARE INCREASED SETBACKS ABOVE THE PODIUM.

### **POPS**

IN MARCH THE POPS WAS MOSTLY UNIMPACTED FROM 11:18AM-12:18PM. IN JUNE IT WAS MOSTLY UNIMPACTED AT 9:18AM AND COMPLETELY CLEAR FROM 10:18AM-1:18PM. THERE WAS A SLIGHT IMPACT IN THE SOUTH-WEST CORNER FOR THE REST OF THE DAY ALTHOUGH THE REST OF THE POPS WAS UNIMPEDED. IN SEPTEMBER THE POPS WAS MOSTLY UNIMPACTED AT 11:18AM.