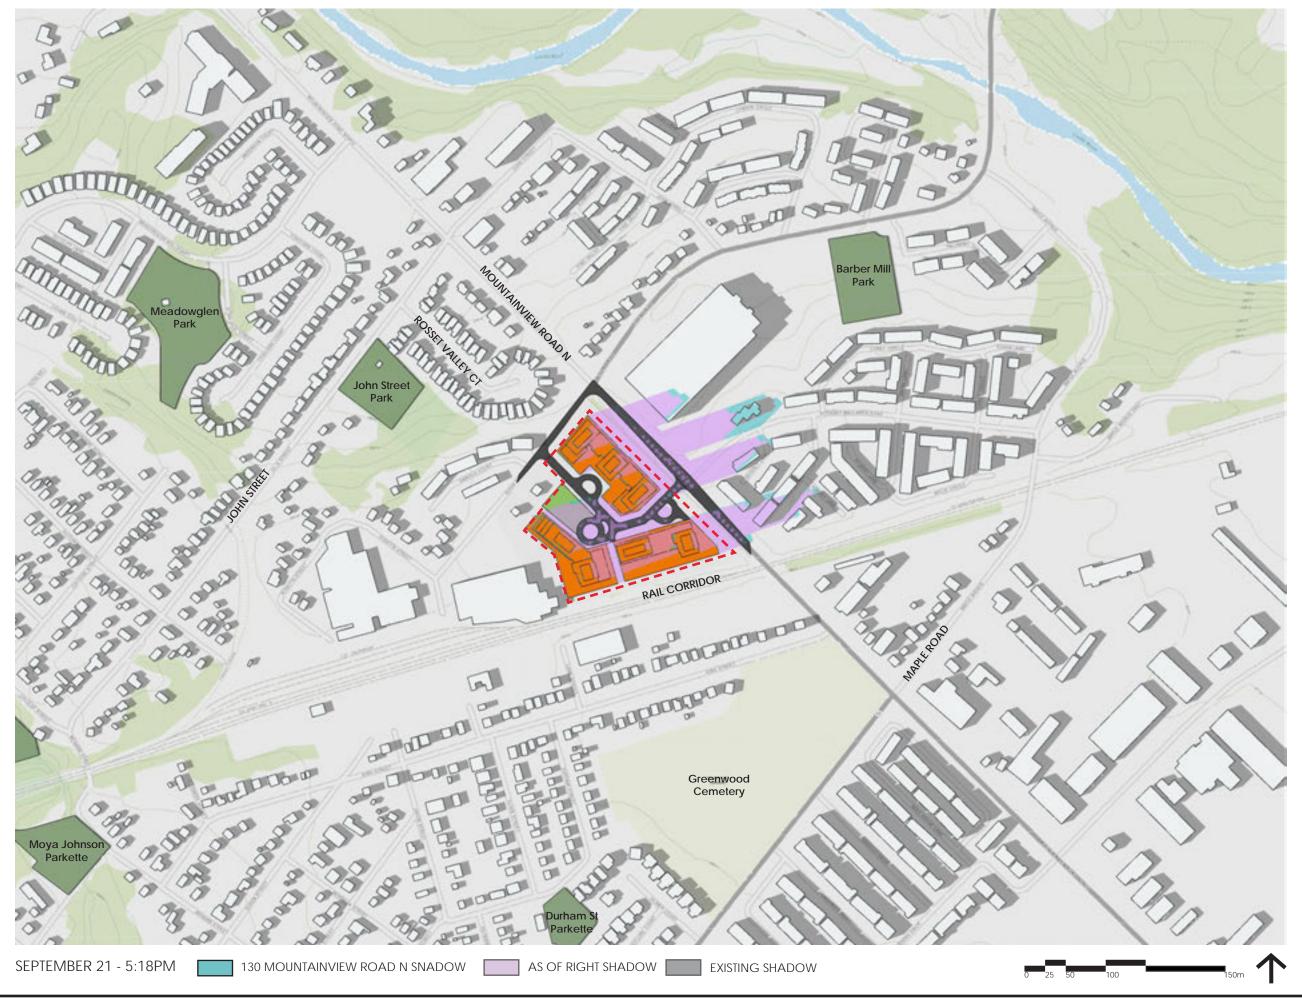

THIS STUDY DEMONSTRATES THE SHADOW IMPACTS OF THE PROPOSED DEVELOP-MENT AT 130 MOUNTAINVIEW RD N. WHICH INCLUDES (THE "PROPOSED SHADOWS") COMPARED TO THE SHADOW IMPACTS OF THE AS OF RIGHT LAND USE PERMISSIONS (THE "AS OF RIGHT SHADOWS") AND THE SHADOWS GENERATED BY THE CURRENT BUILDING ON THE PROPERTY (THE "EXISTING SHADOW").

### **AS OF RIGHT**

WHEN CREATING THE PARAMETERS FOR THE AS OF RIGHT SHADOWS, POLICY H3.5.5 WAS REFERENCED AND ALL THE TOWER HEIGHTS WERE SET TO 16 STOREYS. AD-DITIONALLY REFERRING TO POLICY H3.3.6, 3 STOREY BASE PODIUMS WERE USED INSTEAD OF THE PROPOSED 4 STOREY PODIUMS. ABOVE THIS HEIGHT, IN ACCOR-DANCE WITH H3.3.6, THERE ARE INCREASED SETBACKS ABOVE THE PODIUM.

### **POPS**

IN MARCH THE POPS WAS MOSTLY UNIMPACTED FROM 11:18AM-12:18PM. IN JUNE IT WAS MOSTLY UNIMPACTED AT 9:18AM AND COMPLETELY CLEAR FROM 10:18AM-1:18PM. THERE WAS A SLIGHT IMPACT IN THE SOUTH-WEST CORNER FOR THE REST OF THE DAY ALTHOUGH THE REST OF THE POPS WAS UNIMPEDED. IN SEPTEMBER THE POPS WAS MOSTLY UNIMPACTED AT 11:18AM.