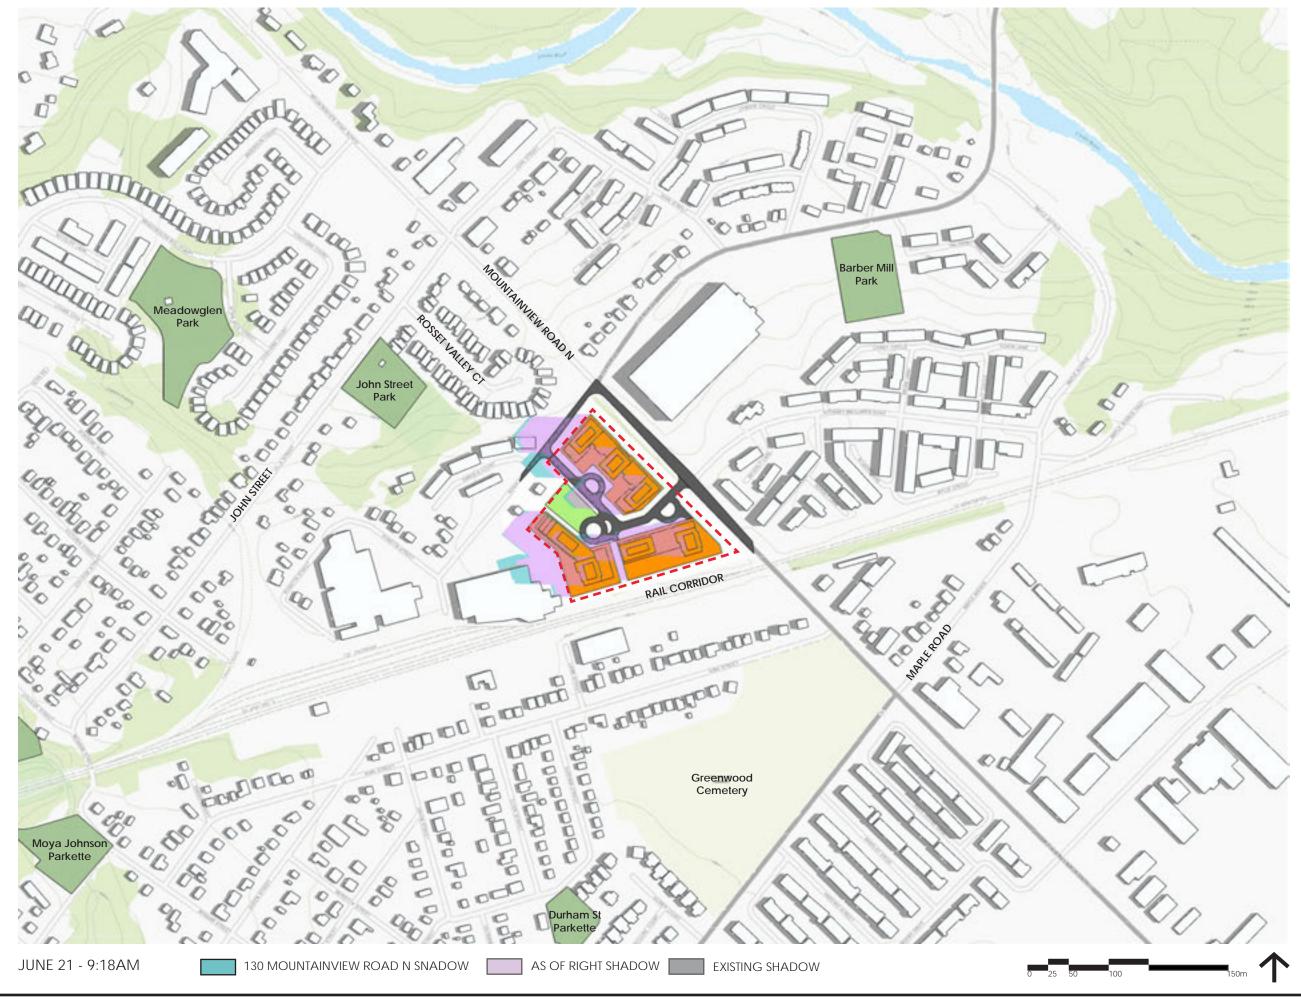

THIS STUDY DEMONSTRATES THE SHADOW IMPACTS OF THE PROPOSED DEVELOP-MENT AT 130 MOUNTAINVIEW RD N. WHICH INCLUDES (THE "PROPOSED SHADOWS") COMPARED TO THE SHADOW IMPACTS OF THE AS OF RIGHT LAND USE PERMISSIONS (THE "AS OF RIGHT SHADOWS") AND THE SHADOWS GENERATED BY THE CURRENT BUILDING ON THE PROPERTY (THE "EXISTING SHADOW").

### **AREAS OF INTEREST**

THE KEY MAP HIGHLIGHTS THE SURROUNDING ZONING AREAS AND ADDRESSES OF NOTE. OF PARTICULAR INTEREST IS THE LOW-DENSITY RESIDENTIAL ZONE TO THE NORTH-WEST OF THE SITE THAT INCLUDES THE HOUSES ALONG ROSSET VALLEY CT AND RIVER DRIVE. THE MEDIUM-DENSITY RESIDENTIAL AREA ALONG DANIELLA CT AND THE EMPLOYMENT ZONE TO THE NORTH-EAST OF THE SITE ARE AMONGST THE AFFECTED AREAS AS WELL. LASTLY THE PRIVATELY-OWNED PUBLICLY ACCESSIBLE SPACE (POPS) PARK AREA WAS AN IMPORTANT AREA WITHIN THE PROPOSAL.

### **AS OF RIGHT**

WHEN CREATING THE PARAMETERS FOR THE AS OF RIGHT SHADOWS, POLICY H3.5.5 WAS REFERENCED AND ALL THE TOWER HEIGHTS WERE SET TO 16 STOREYS. AD-DITIONALLY REFERRING TO POLICY H3.3.6, 3 STOREY BASE PODIUMS WERE USED INSTEAD OF THE PROPOSED 4 STOREY PODIUMS. ABOVE THIS HEIGHT, IN ACCOR-DANCE WITH H3.3.6, THERE ARE INCREASED SETBACKS ABOVE THE PODIUM.

### **POPS**

IN MARCH THE POPS WAS MOSTLY UNIMPACTED FROM 11:18AM-12:18PM. IN JUNE IT WAS MOSTLY UNIMPACTED AT 9:18AM AND COMPLETELY CLEAR FROM 10:18AM-1:18PM. THERE WAS A SLIGHT IMPACT IN THE SOUTH-WEST CORNER FOR THE REST OF THE DAY ALTHOUGH THE REST OF THE POPS WAS UNIMPEDED. IN SEPTEMBER THE POPS WAS MOSTLY UNIMPACTED AT 11:18AM.