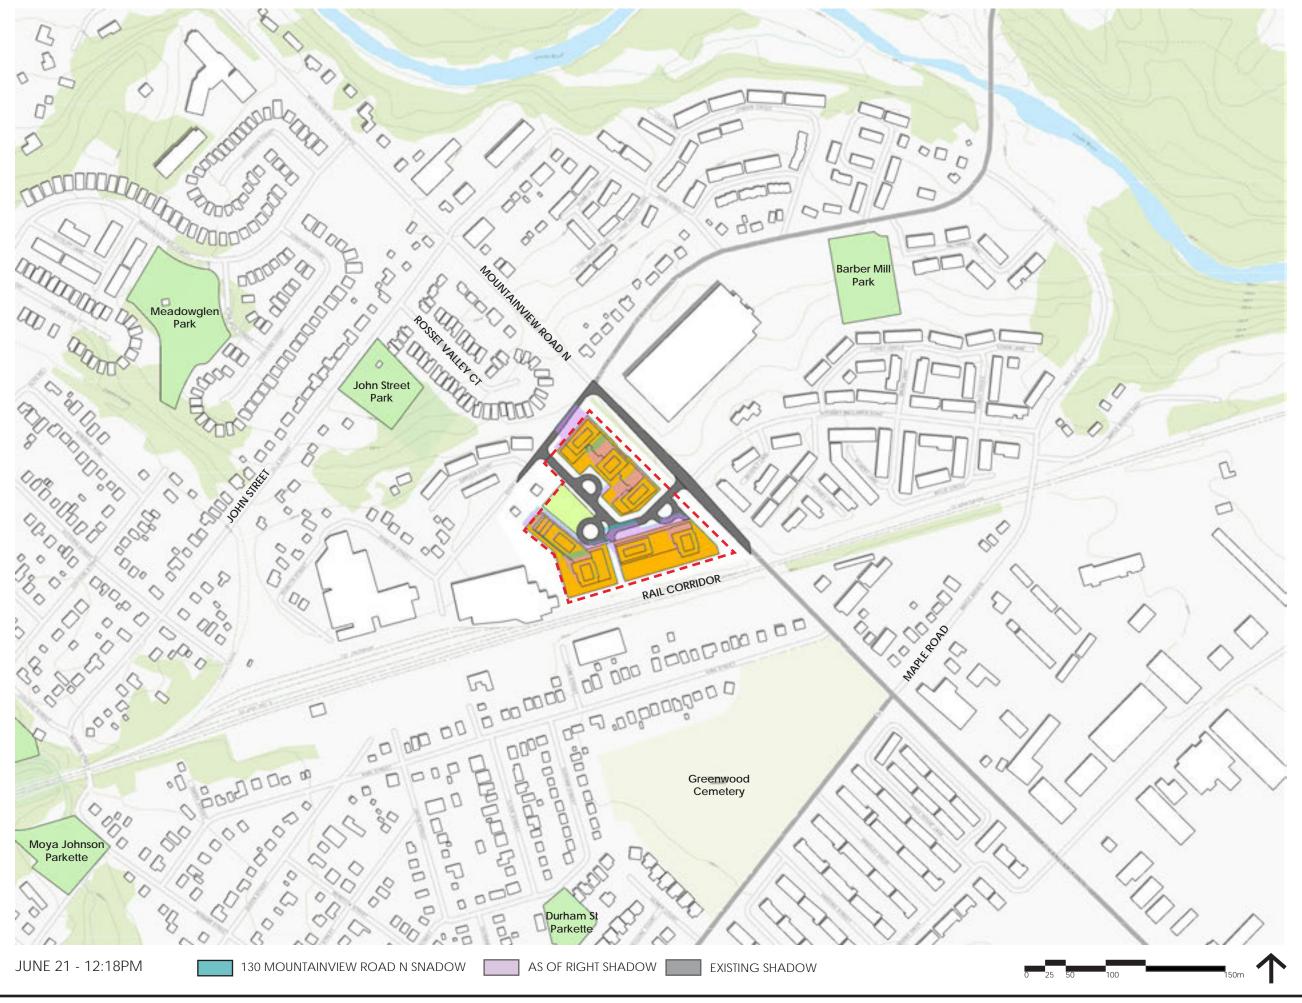

THIS STUDY DEMONSTRATES THE SHADOW IMPACTS OF THE PROPOSED DEVELOP-MENT AT 130 MOUNTAINVIEW RD N. WHICH INCLUDES (THE "PROPOSED SHADOWS") COMPARED TO THE SHADOW IMPACTS OF THE AS OF RIGHT LAND USE PERMISSIONS (THE "AS OF RIGHT SHADOWS") AND THE SHADOWS GENERATED BY THE CURRENT BUILDING ON THE PROPERTY (THE "EXISTING SHADOW").

### **AREAS OF INTEREST**

THE KEY MAP HIGHLIGHTS THE SURROUNDING ZONING AREAS AND ADDRESSES OF NOTE. OF PARTICULAR INTEREST IS THE LOW-DENSITY RESIDENTIAL ZONE TO THE NORTH-WEST OF THE SITE THAT INCLUDES THE HOUSES ALONG ROSSET VALLEY CT AND RIVER DRIVE. THE MEDIUM-DENSITY RESIDENTIAL AREA ALONG DANIELLA CT AND THE EMPLOYMENT ZONE TO THE NORTH-EAST OF THE SITE ARE AMONGST THE AFFECTED AREAS AS WELL. LASTLY THE PRIVATELY-OWNED PUBLICLY ACCESSIBLE SPACE (POPS) PARK AREA WAS AN IMPORTANT AREA WITHIN THE PROPOSAL.

### **AS OF RIGHT**

WHEN CREATING THE PARAMETERS FOR THE AS OF RIGHT SHADOWS, POLICY H3.5.5 WAS REFERENCED AND ALL THE TOWER HEIGHTS WERE SET TO 16 STOREYS. AD-DITIONALLY REFERRING TO POLICY H3.3.6, 3 STOREY BASE PODIUMS WERE USED INSTEAD OF THE PROPOSED 4 STOREY PODIUMS. ABOVE THIS HEIGHT, IN ACCOR-DANCE WITH H3.3.6, THERE ARE INCREASED SETBACKS ABOVE THE PODIUM.

### **POPS**

IN MARCH THE POPS WAS MOSTLY UNIMPACTED FROM 11:18AM-12:18PM. IN JUNE IT WAS MOSTLY UNIMPACTED AT 9:18AM AND COMPLETELY CLEAR FROM 10:18AM-1:18PM. THERE WAS A SLIGHT IMPACT IN THE SOUTH-WEST CORNER FOR THE REST OF THE DAY ALTHOUGH THE REST OF THE POPS WAS UNIMPEDED. IN SEPTEMBER THE POPS WAS MOSTLY UNIMPACTED AT 11:18AM.