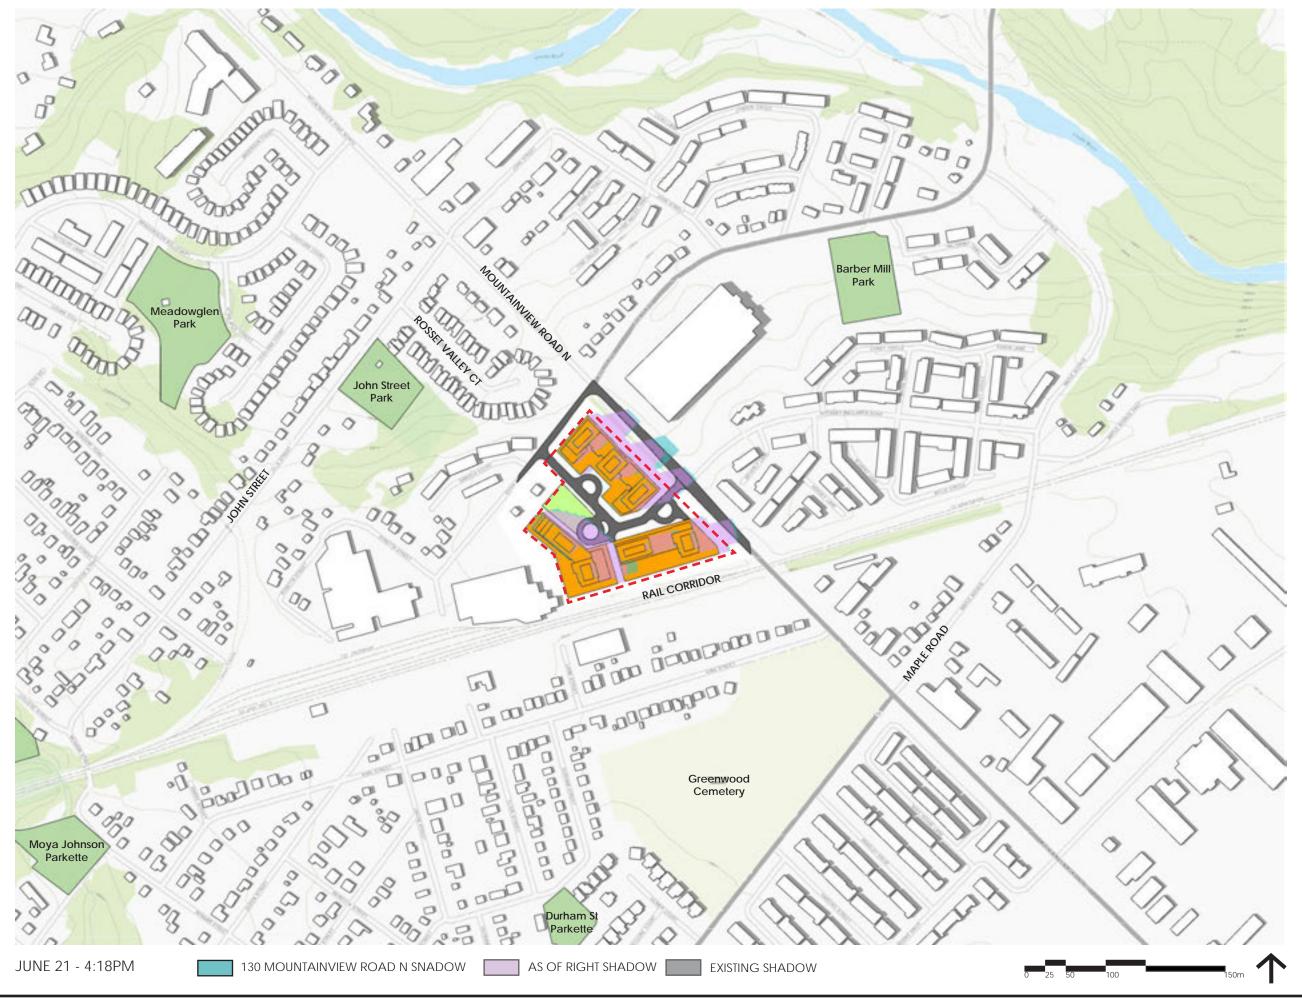

THIS STUDY DEMONSTRATES THE SHADOW IMPACTS OF THE PROPOSED DEVELOP-MENT AT 130 MOUNTAINVIEW RD N. WHICH INCLUDES (THE "PROPOSED SHADOWS") COMPARED TO THE SHADOW IMPACTS OF THE AS OF RIGHT LAND USE PERMISSIONS (THE "AS OF RIGHT SHADOWS") AND THE SHADOWS GENERATED BY THE CURRENT BUILDING ON THE PROPERTY (THE "EXISTING SHADOW").

### **AREAS OF INTEREST**

THE KEY MAP HIGHLIGHTS THE SURROUNDING ZONING AREAS AND ADDRESSES OF NOTE. OF PARTICULAR INTEREST IS THE LOW-DENSITY RESIDENTIAL ZONE TO THE NORTH-WEST OF THE SITE THAT INCLUDES THE HOUSES ALONG ROSSET VALLEY CT AND RIVER DRIVE. THE MEDIUM-DENSITY RESIDENTIAL AREA ALONG DANIELLA CT AND THE EMPLOYMENT ZONE TO THE NORTH-EAST OF THE SITE ARE AMONGST THE AFFECTED AREAS AS WELL. LASTLY THE PRIVATELY-OWNED PUBLICLY ACCESSIBLE SPACE (POPS) PARK AREA WAS AN IMPORTANT AREA WITHIN THE PROPOSAL.

### **AS OF RIGHT**

WHEN CREATING THE PARAMETERS FOR THE AS OF RIGHT SHADOWS, POLICY H3.5.5 WAS REFERENCED AND ALL THE TOWER HEIGHTS WERE SET TO 16 STOREYS. AD-DITIONALLY REFERRING TO POLICY H3.3.6, 3 STOREY BASE PODIUMS WERE USED INSTEAD OF THE PROPOSED 4 STOREY PODIUMS. ABOVE THIS HEIGHT, IN ACCOR-DANCE WITH H3.3.6, THERE ARE INCREASED SETBACKS ABOVE THE PODIUM.

### **POPS**

IN MARCH THE POPS WAS MOSTLY UNIMPACTED FROM 11:18AM-12:18PM. IN JUNE IT WAS MOSTLY UNIMPACTED AT 9:18AM AND COMPLETELY CLEAR FROM 10:18AM-1:18PM. THERE WAS A SLIGHT IMPACT IN THE SOUTH-WEST CORNER FOR THE REST OF THE DAY ALTHOUGH THE REST OF THE POPS WAS UNIMPEDED. IN SEPTEMBER THE POPS WAS MOSTLY UNIMPACTED AT 11:18AM.