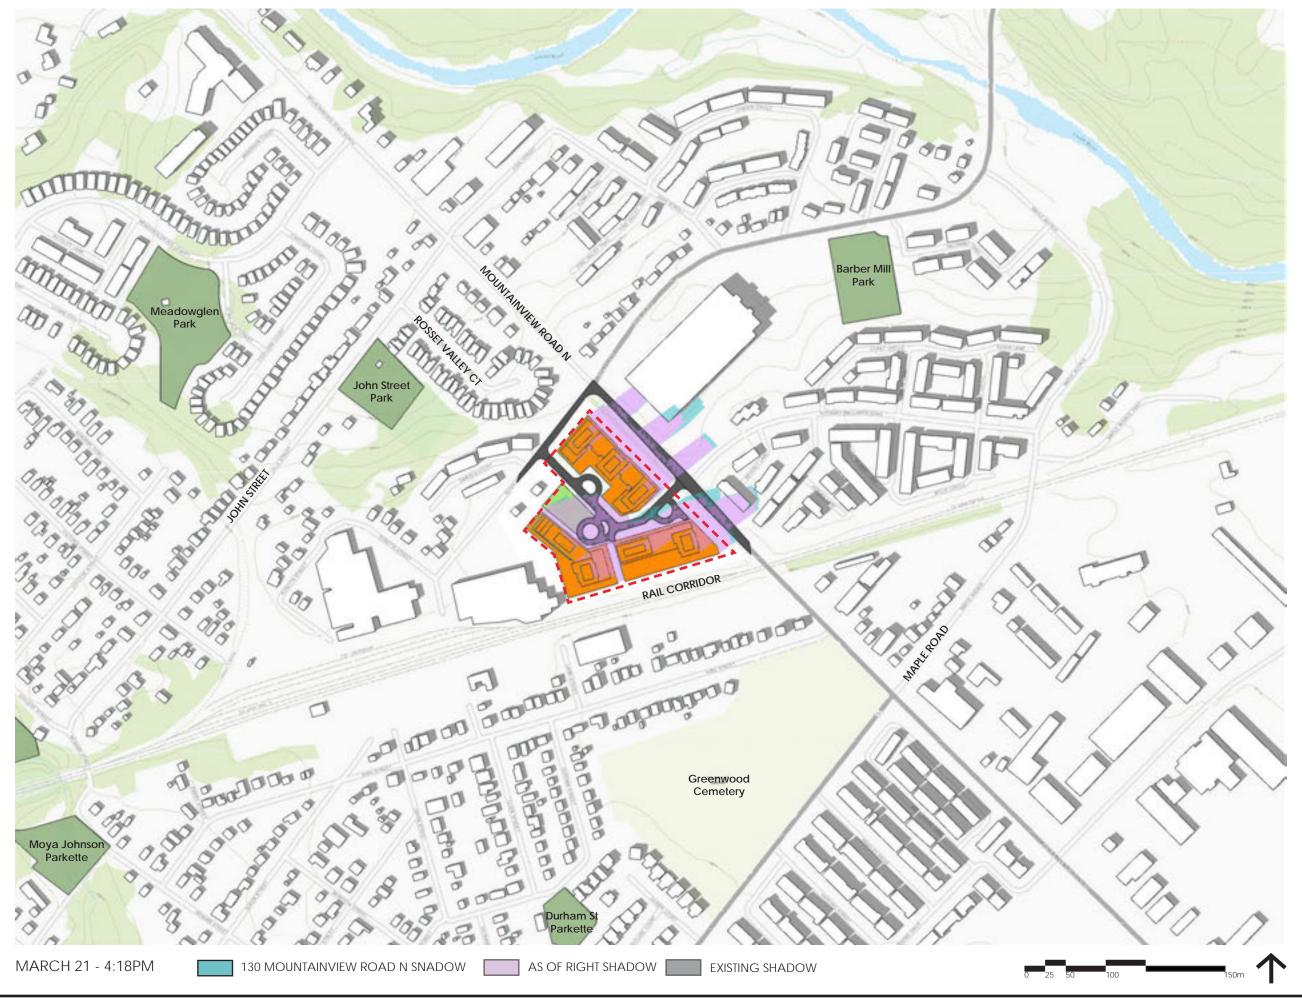

THIS STUDY DEMONSTRATES THE SHADOW IMPACTS OF THE PROPOSED DEVELOP-MENT AT 130 MOUNTAINVIEW RD N. WHICH INCLUDES (THE "PROPOSED SHADOWS") COMPARED TO THE SHADOW IMPACTS OF THE AS OF RIGHT LAND USE PERMISSIONS (THE "AS OF RIGHT SHADOWS") AND THE SHADOWS GENERATED BY THE CURRENT BUILDING ON THE PROPERTY (THE "EXISTING SHADOW").

### **AREAS OF INTEREST**

THE KEY MAP HIGHLIGHTS THE SURROUNDING ZONING AREAS AND ADDRESSES OF NOTE. OF PARTICULAR INTEREST IS THE LOW-DENSITY RESIDENTIAL ZONE TO THE NORTH-WEST OF THE SITE THAT INCLUDES THE HOUSES ALONG ROSSET VALLEY CT AND RIVER DRIVE. THE MEDIUM-DENSITY RESIDENTIAL AREA ALONG DANIELLA CT AND THE EMPLOYMENT ZONE TO THE NORTH-EAST OF THE SITE ARE AMONGST THE AFFECTED AREAS AS WELL. LASTLY THE PRIVATELY-OWNED PUBLICLY ACCESSIBLE SPACE (POPS) PARK AREA WAS AN IMPORTANT AREA WITHIN THE PROPOSAL.

### **AS OF RIGHT**

WHEN CREATING THE PARAMETERS FOR THE AS OF RIGHT SHADOWS, POLICY H3.5.5 WAS REFERENCED AND ALL THE TOWER HEIGHTS WERE SET TO 16 STOREYS. AD-DITIONALLY REFERRING TO POLICY H3.3.6, 3 STOREY BASE PODIUMS WERE USED INSTEAD OF THE PROPOSED 4 STOREY PODIUMS. ABOVE THIS HEIGHT, IN ACCOR-DANCE WITH H3.3.6, THERE ARE INCREASED SETBACKS ABOVE THE PODIUM.

### **POPS**

IN MARCH THE POPS WAS MOSTLY UNIMPACTED FROM 11:18AM-12:18PM. IN JUNE IT WAS MOSTLY UNIMPACTED AT 9:18AM AND COMPLETELY CLEAR FROM 10:18AM-1:18PM. THERE WAS A SLIGHT IMPACT IN THE SOUTH-WEST CORNER FOR THE REST OF THE DAY ALTHOUGH THE REST OF THE POPS WAS UNIMPEDED. IN SEPTEMBER THE POPS WAS MOSTLY UNIMPACTED AT 11:18AM.