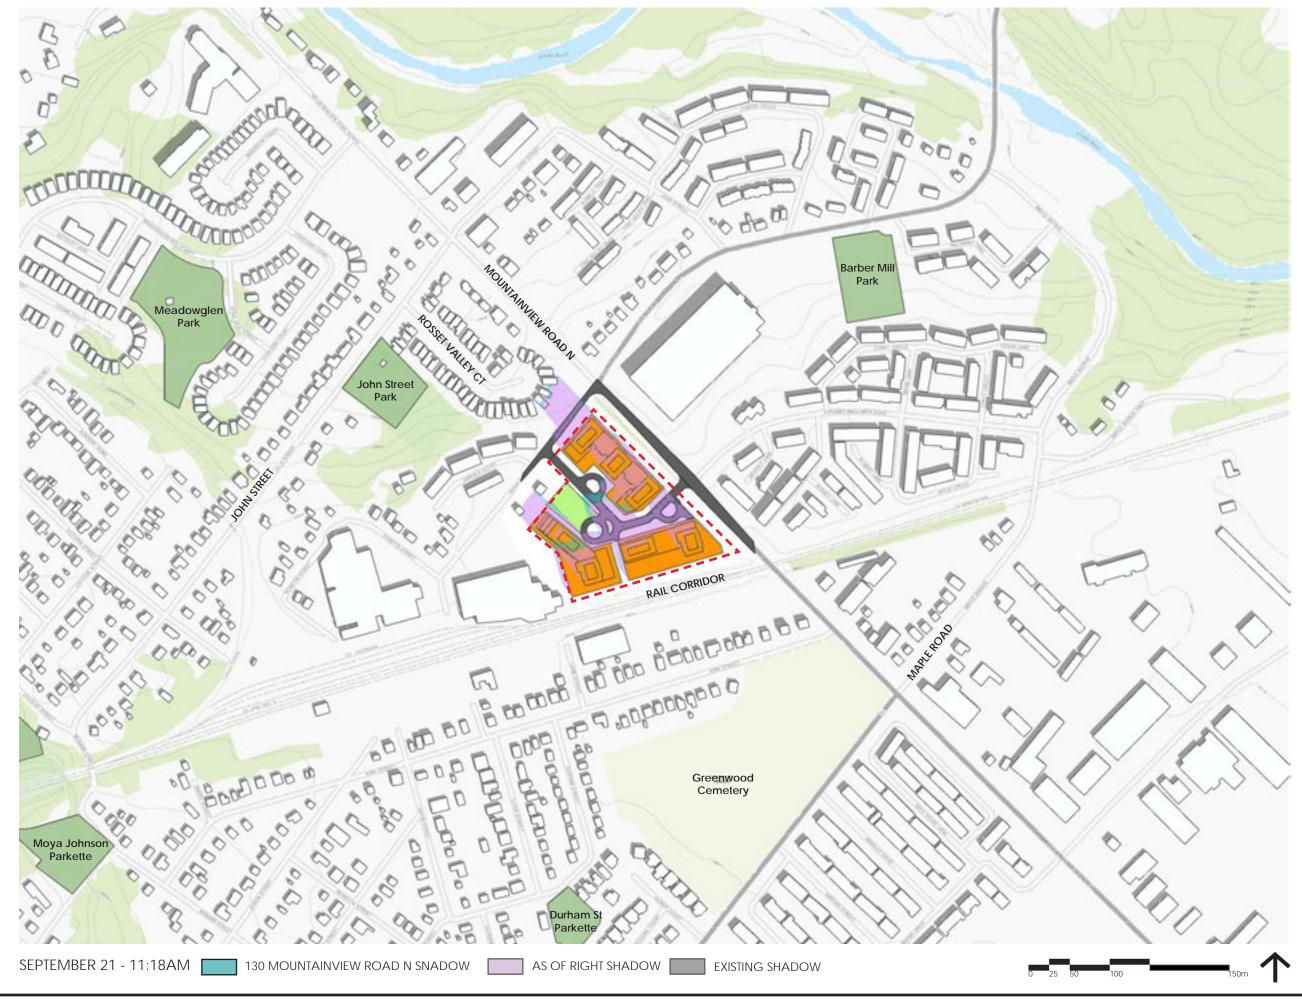

THIS STUDY DEMONSTRATES THE SHADOW IMPACTS OF THE PROPOSED DEVELOP-MENT AT 130 MOUNTAINVIEW RD N. WHICH INCLUDES (THE "PROPOSED SHADOWS") COMPARED TO THE SHADOW IMPACTS OF THE AS OF RIGHT LAND USE PERMISSIONS (THE "AS OF RIGHT SHADOWS") AND THE SHADOWS GENERATED BY THE CURRENT BUILDING ON THE PROPERTY (THE "EXISTING SHADOW").

### **AREAS OF INTEREST**

THE KEY MAP HIGHLIGHTS THE SURROUNDING ZONING AREAS AND ADDRESSES OF NOTE. OF PARTICULAR INTEREST IS THE LOW-DENSITY RESIDENTIAL ZONE TO THE NORTH-WEST OF THE SITE THAT INCLUDES THE HOUSES ALONG ROSSET VALLEY CT AND RIVER DRIVE. THE MEDIUM-DENSITY RESIDENTIAL AREA ALONG DANIELLA CT AND THE EMPLOYMENT ZONE TO THE NORTH-EAST OF THE SITE ARE AMONGST THE AFFECTED AREAS AS WELL. LASTLY THE PRIVATELY-OWNED PUBLICLY ACCESSIBLE SPACE (POPS) PARK AREA WAS AN IMPORTANT AREA WITHIN THE PROPOSAL.

### **AS OF RIGHT**

WHEN CREATING THE PARAMETERS FOR THE AS OF RIGHT SHADOWS, POLICY H3.5.5 WAS REFERENCED AND ALL THE TOWER HEIGHTS WERE SET TO 16 STOREYS. AD-DITIONALLY REFERRING TO POLICY H3.3.6, 3 STOREY BASE PODIUMS WERE USED INSTEAD OF THE PROPOSED 4 STOREY PODIUMS. ABOVE THIS HEIGHT, IN ACCOR-DANCE WITH H3.3.6, THERE ARE INCREASED SETBACKS ABOVE THE PODIUM.

### **POPS**

IN MARCH THE POPS WAS MOSTLY UNIMPACTED FROM 11:18AM-12:18PM. IN JUNE IT WAS MOSTLY UNIMPACTED AT 9:18AM AND COMPLETELY CLEAR FROM 10:18AM-1:18PM. THERE WAS A SLIGHT IMPACT IN THE SOUTH-WEST CORNER FOR THE REST OF THE DAY ALTHOUGH THE REST OF THE POPS WAS UNIMPEDED. IN SEPTEMBER THE POPS WAS MOSTLY UNIMPACTED AT 11:18AM.