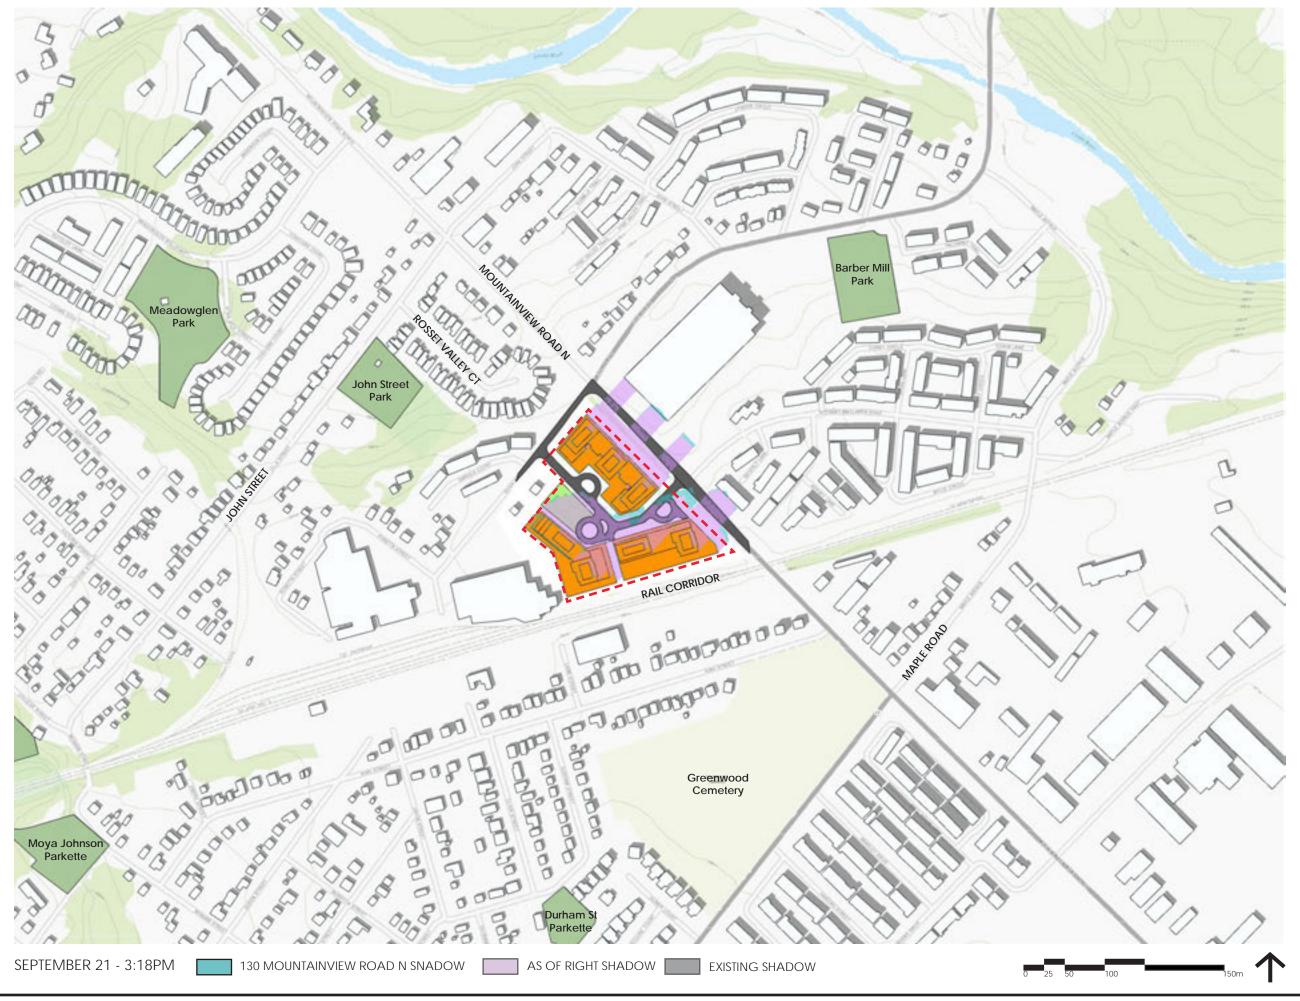

THIS STUDY DEMONSTRATES THE SHADOW IMPACTS OF THE PROPOSED DEVELOP-MENT AT 130 MOUNTAINVIEW RD N. WHICH INCLUDES (THE "PROPOSED SHADOWS") COMPARED TO THE SHADOW IMPACTS OF THE AS OF RIGHT LAND USE PERMISSIONS (THE "AS OF RIGHT SHADOWS") AND THE SHADOWS GENERATED BY THE CURRENT BUILDING ON THE PROPERTY (THE "EXISTING SHADOW").

### **AS OF RIGHT**

WHEN CREATING THE PARAMETERS FOR THE AS OF RIGHT SHADOWS, POLICY H3.5.5 WAS REFERENCED AND ALL THE TOWER HEIGHTS WERE SET TO 16 STOREYS. AD-DITIONALLY REFERRING TO POLICY H3.3.6, 3 STOREY BASE PODIUMS WERE USED INSTEAD OF THE PROPOSED 4 STOREY PODIUMS. ABOVE THIS HEIGHT, IN ACCOR-DANCE WITH H3.3.6, THERE ARE INCREASED SETBACKS ABOVE THE PODIUM.

### **POPS**

IN MARCH THE POPS WAS MOSTLY UNIMPACTED FROM 11:18AM-12:18PM. IN JUNE IT WAS MOSTLY UNIMPACTED AT 9:18AM AND COMPLETELY CLEAR FROM 10:18AM-1:18PM. THERE WAS A SLIGHT IMPACT IN THE SOUTH-WEST CORNER FOR THE REST OF THE DAY ALTHOUGH THE REST OF THE POPS WAS UNIMPEDED. IN SEPTEMBER THE POPS WAS MOSTLY UNIMPACTED AT 11:18AM.