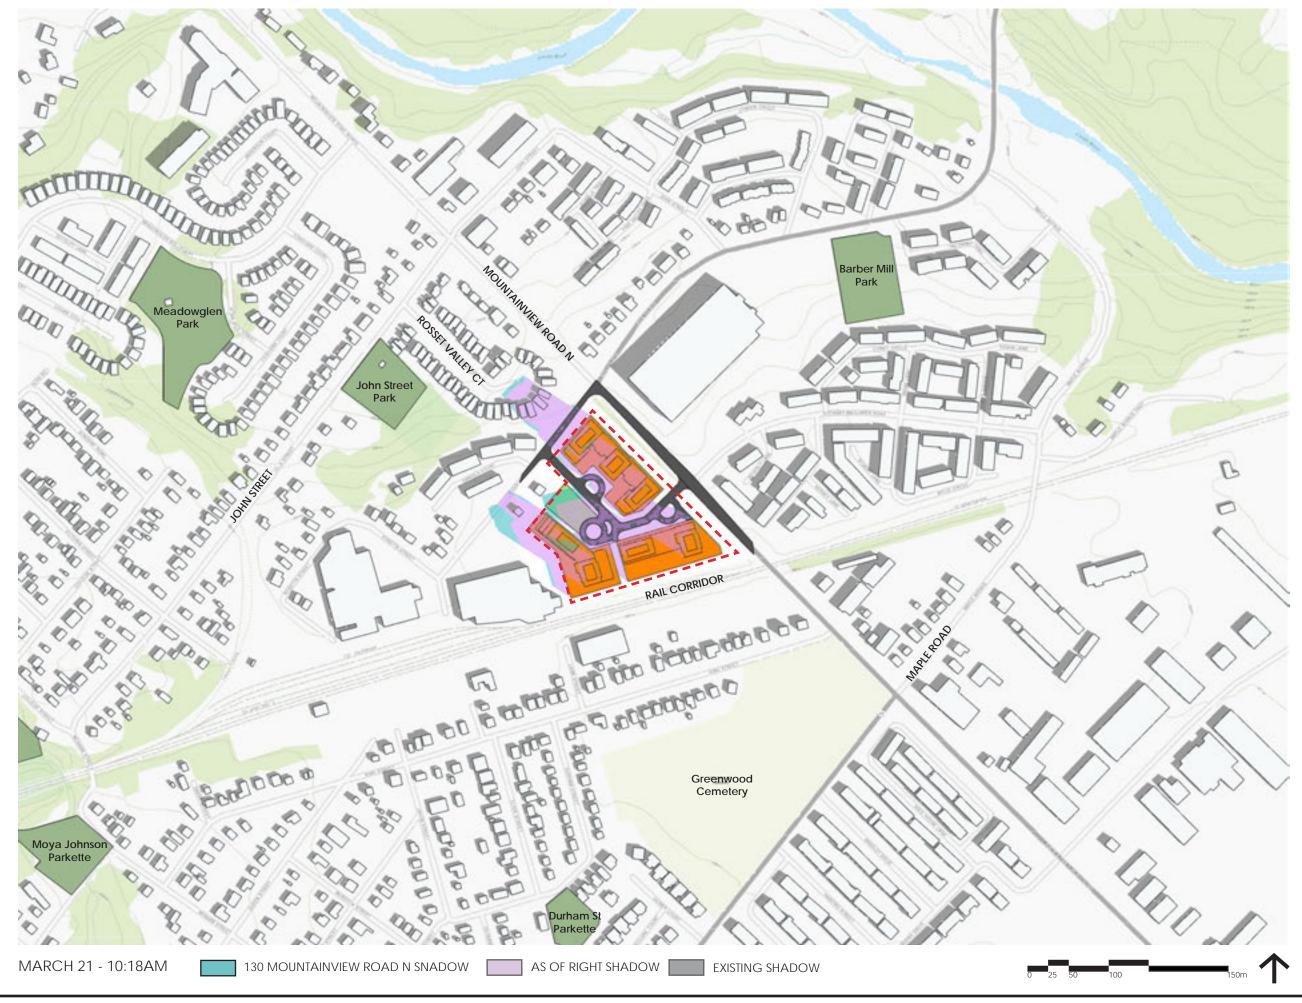

THIS STUDY DEMONSTRATES THE SHADOW IMPACTS OF THE PROPOSED DEVELOP-MENT AT 130 MOUNTAINVIEW RD N. WHICH INCLUDES (THE "PROPOSED SHADOWS") COMPARED TO THE SHADOW IMPACTS OF THE AS OF RIGHT LAND USE PERMISSIONS (THE "AS OF RIGHT SHADOWS") AND THE SHADOWS GENERATED BY THE CURRENT BUILDING ON THE PROPERTY (THE "EXISTING SHADOW").

### **POPS**

IN MARCH THE POPS WAS MOSTLY UNIMPACTED FROM 11:18AM-12:18PM. IN JUNE IT WAS MOSTLY UNIMPACTED AT 9:18AM AND COMPLETELY CLEAR FROM 10:18AM-1:18PM. THERE WAS A SLIGHT IMPACT IN THE SOUTH-WEST CORNER FOR THE REST OF THE DAY ALTHOUGH THE REST OF THE POPS WAS UNIMPEDED. IN SEPTEMBER THE POPS WAS MOSTLY UNIMPACTED AT 11:18AM.