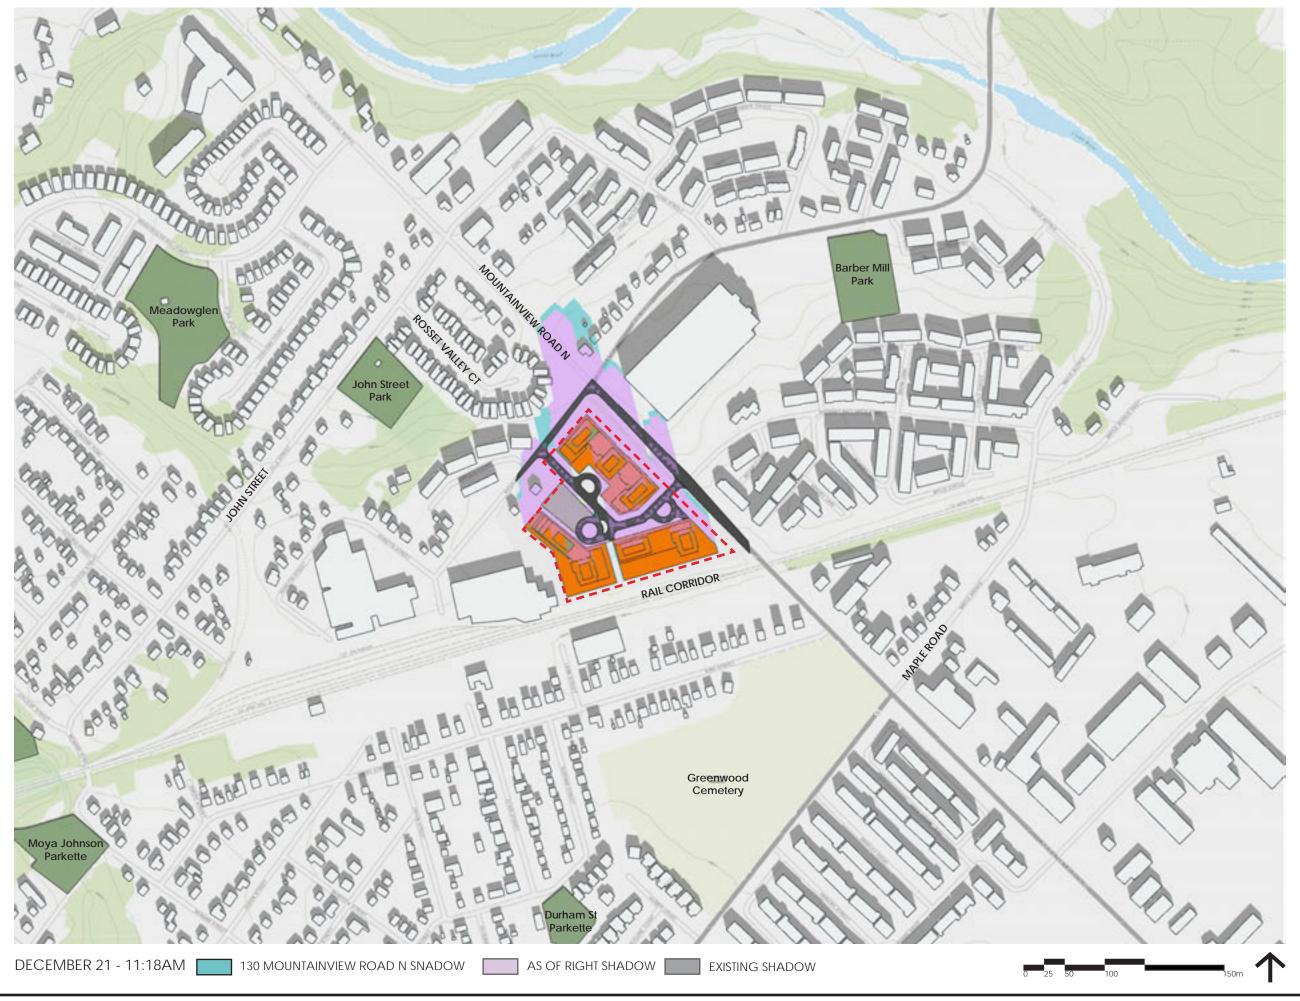

THIS STUDY DEMONSTRATES THE SHADOW IMPACTS OF THE PROPOSED DEVELOP-MENT AT 130 MOUNTAINVIEW RD N. WHICH INCLUDES (THE "PROPOSED SHADOWS") COMPARED TO THE SHADOW IMPACTS OF THE AS OF RIGHT LAND USE PERMISSIONS (THE "AS OF RIGHT SHADOWS") AND THE SHADOWS GENERATED BY THE CURRENT BUILDING ON THE PROPERTY (THE "EXISTING SHADOW").

### **AREAS OF INTEREST**

THE KEY MAP HIGHLIGHTS THE SURROUNDING ZONING AREAS AND ADDRESSES OF NOTE. OF PARTICULAR INTEREST IS THE LOW-DENSITY RESIDENTIAL ZONE TO THE NORTH-WEST OF THE SITE THAT INCLUDES THE HOUSES ALONG ROSSET VALLEY CT AND RIVER DRIVE. THE MEDIUM-DENSITY RESIDENTIAL AREA ALONG DANIELLA CT AND THE EMPLOYMENT ZONE TO THE NORTH-EAST OF THE SITE ARE AMONGST THE AFFECTED AREAS AS WELL. LASTLY THE PRIVATELY-OWNED PUBLICLY ACCESSIBLE SPACE (POPS) PARK AREA WAS AN IMPORTANT AREA WITHIN THE PROPOSAL.

### **AS OF RIGHT**

WHEN CREATING THE PARAMETERS FOR THE AS OF RIGHT SHADOWS, POLICY H3.5.5 WAS REFERENCED AND ALL THE TOWER HEIGHTS WERE SET TO 16 STOREYS. AD-DITIONALLY REFERRING TO POLICY H3.3.6, 3 STOREY BASE PODIUMS WERE USED INSTEAD OF THE PROPOSED 4 STOREY PODIUMS. ABOVE THIS HEIGHT, IN ACCOR-DANCE WITH H3.3.6, THERE ARE INCREASED SETBACKS ABOVE THE PODIUM.

### **POPS**

IN MARCH THE POPS WAS MOSTLY UNIMPACTED FROM 11:18AM-12:18PM. IN JUNE IT WAS MOSTLY UNIMPACTED AT 9:18AM AND COMPLETELY CLEAR FROM 10:18AM-1:18PM. THERE WAS A SLIGHT IMPACT IN THE SOUTH-WEST CORNER FOR THE REST OF THE DAY ALTHOUGH THE REST OF THE POPS WAS UNIMPEDED. IN SEPTEMBER THE POPS WAS MOSTLY UNIMPACTED AT 11:18AM.