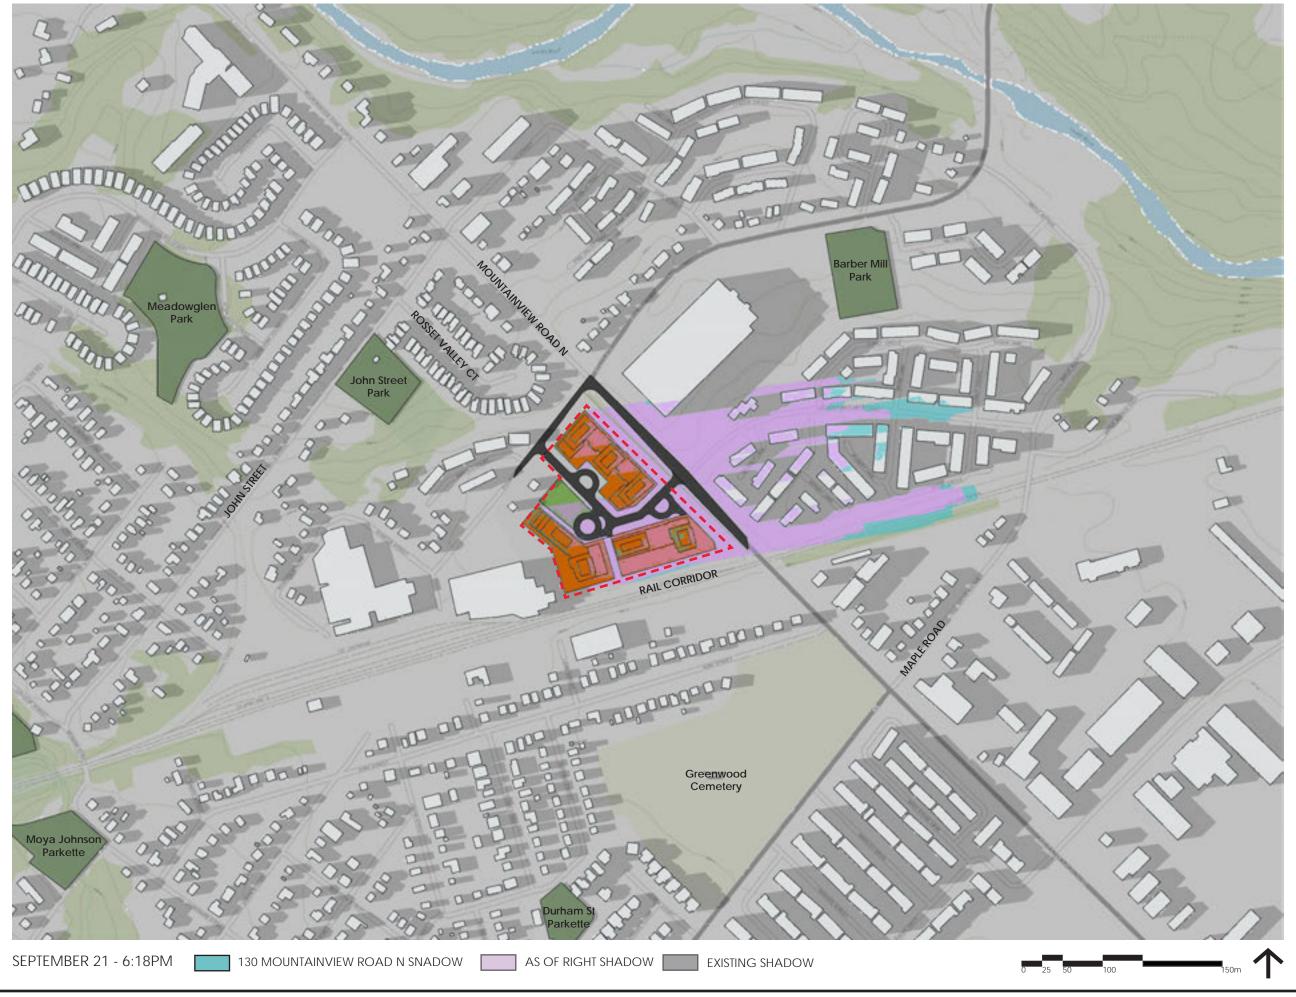

THIS STUDY DEMONSTRATES THE SHADOW IMPACTS OF THE PROPOSED DEVELOP-MENT AT 130 MOUNTAINVIEW RD N. WHICH INCLUDES (THE "PROPOSED SHADOWS") COMPARED TO THE SHADOW IMPACTS OF THE AS OF RIGHT LAND USE PERMISSIONS (THE "AS OF RIGHT SHADOWS") AND THE SHADOWS GENERATED BY THE CURRENT BUILDING ON THE PROPERTY (THE "EXISTING SHADOW").

### **AS OF RIGHT**

WHEN CREATING THE PARAMETERS FOR THE AS OF RIGHT SHADOWS, POLICY H3.5.5 WAS REFERENCED AND ALL THE TOWER HEIGHTS WERE SET TO 16 STOREYS. AD-DITIONALLY REFERRING TO POLICY H3.3.6, 3 STOREY BASE PODIUMS WERE USED INSTEAD OF THE PROPOSED 4 STOREY PODIUMS. ABOVE THIS HEIGHT, IN ACCOR-DANCE WITH H3.3.6, THERE ARE INCREASED SETBACKS ABOVE THE PODIUM.

### **POPS**

IN MARCH THE POPS WAS MOSTLY UNIMPACTED FROM 11:18AM-12:18PM. IN JUNE IT WAS MOSTLY UNIMPACTED AT 9:18AM AND COMPLETELY CLEAR FROM 10:18AM-1:18PM. THERE WAS A SLIGHT IMPACT IN THE SOUTH-WEST CORNER FOR THE REST OF THE DAY ALTHOUGH THE REST OF THE POPS WAS UNIMPEDED. IN SEPTEMBER THE POPS WAS MOSTLY UNIMPACTED AT 11:18AM.