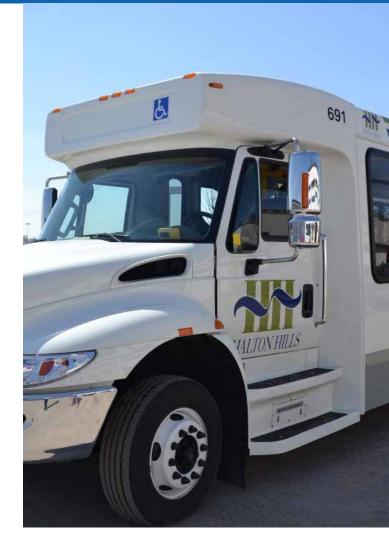

### **Transit vehicle ads**

Activan is a transit service for older adults and individuals with disabilities in Halton Hills. Ad space is available both inside and outside the vehicle, making it a great opportunity for targeted community advertising.

Riders range from daily users to those who use the service weekly or even monthly. The average duration of a trip is 20-30 minutes, giving plenty of time to reach potential customers. With limited spots, your message has less competition and more chances of getting noticed.

### **Activan ads:**

Activan ads are affixed to the interior or exterior of the transit vehicle. Buses travel within the boundaries of Halton Hills but also connect to key locations in Brampton, Milton and Oakville.