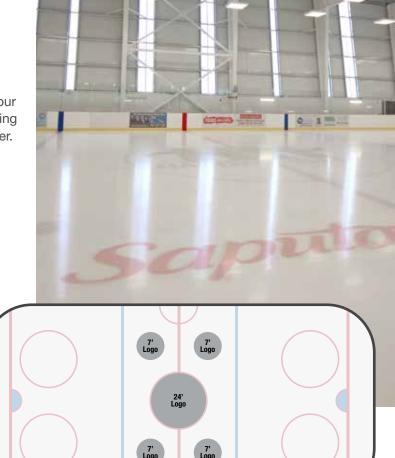

### Arena in-ice logos

The ice is where the action happens! Why not put your logo where everyone will be watching?

A logo is only helping your business if it's seen and recognized. We can help with that! Our team will take your logo and literally embed the design right in the ice, making it visible even as the ice is cleaned with the ice resurfacer. Use an in-ice logo in tandem with other packages to really send home your brand message!

### **Specifications & requirements**

All logo requests must be received by June 1st of the advertising season. Rates are for an 8-month ice season and includes HST. Artwork must be approved by Town staff. Vendor is responsible for logo manufacture. Quote will be provided by the

Town for this cost when artwork is submitted for approval.

- Centre ice logo 24 foot diameter
- Neutral Zone ice logo 7 foot diameter

| Group                | Neutral Zone | Centre Ice |
|----------------------|--------------|------------|
| Affiliated Youth     | \$735.49     | \$1,103.24 |
| Local                | \$919.37     | \$1,379.05 |
| Non-Local            | \$1,103.24   | \$1,654.86 |
| Commercial           | \$1,287.12   | \$1,930.67 |
| Non-local Commercial | \$1,470.99   | \$2,206.48 |