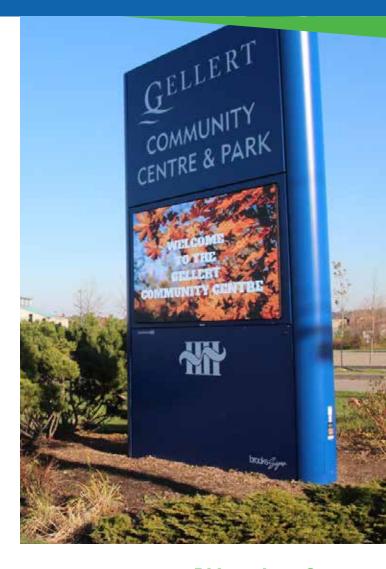

### Digital roadside marquee

Big, bold and bright – digital roadside marquee screens can accommodate full digital graphics, making an unmissable message in high traffic locations.

Nothing opens up creative potential like digital advertising. With a screen, images are brighter and capture attention. Marquee screens are located in high-traffic areas near our major facilities, meaning maximum potential reach for your business or organization.

### Marquee screen locations:

- Acton Arena & Community Centre 14,000 vehicles per day
- Gellert Community Centre 8,000 vehicles per day
- Mold-Masters SportsPlex Arena 24,000 vehicles per day